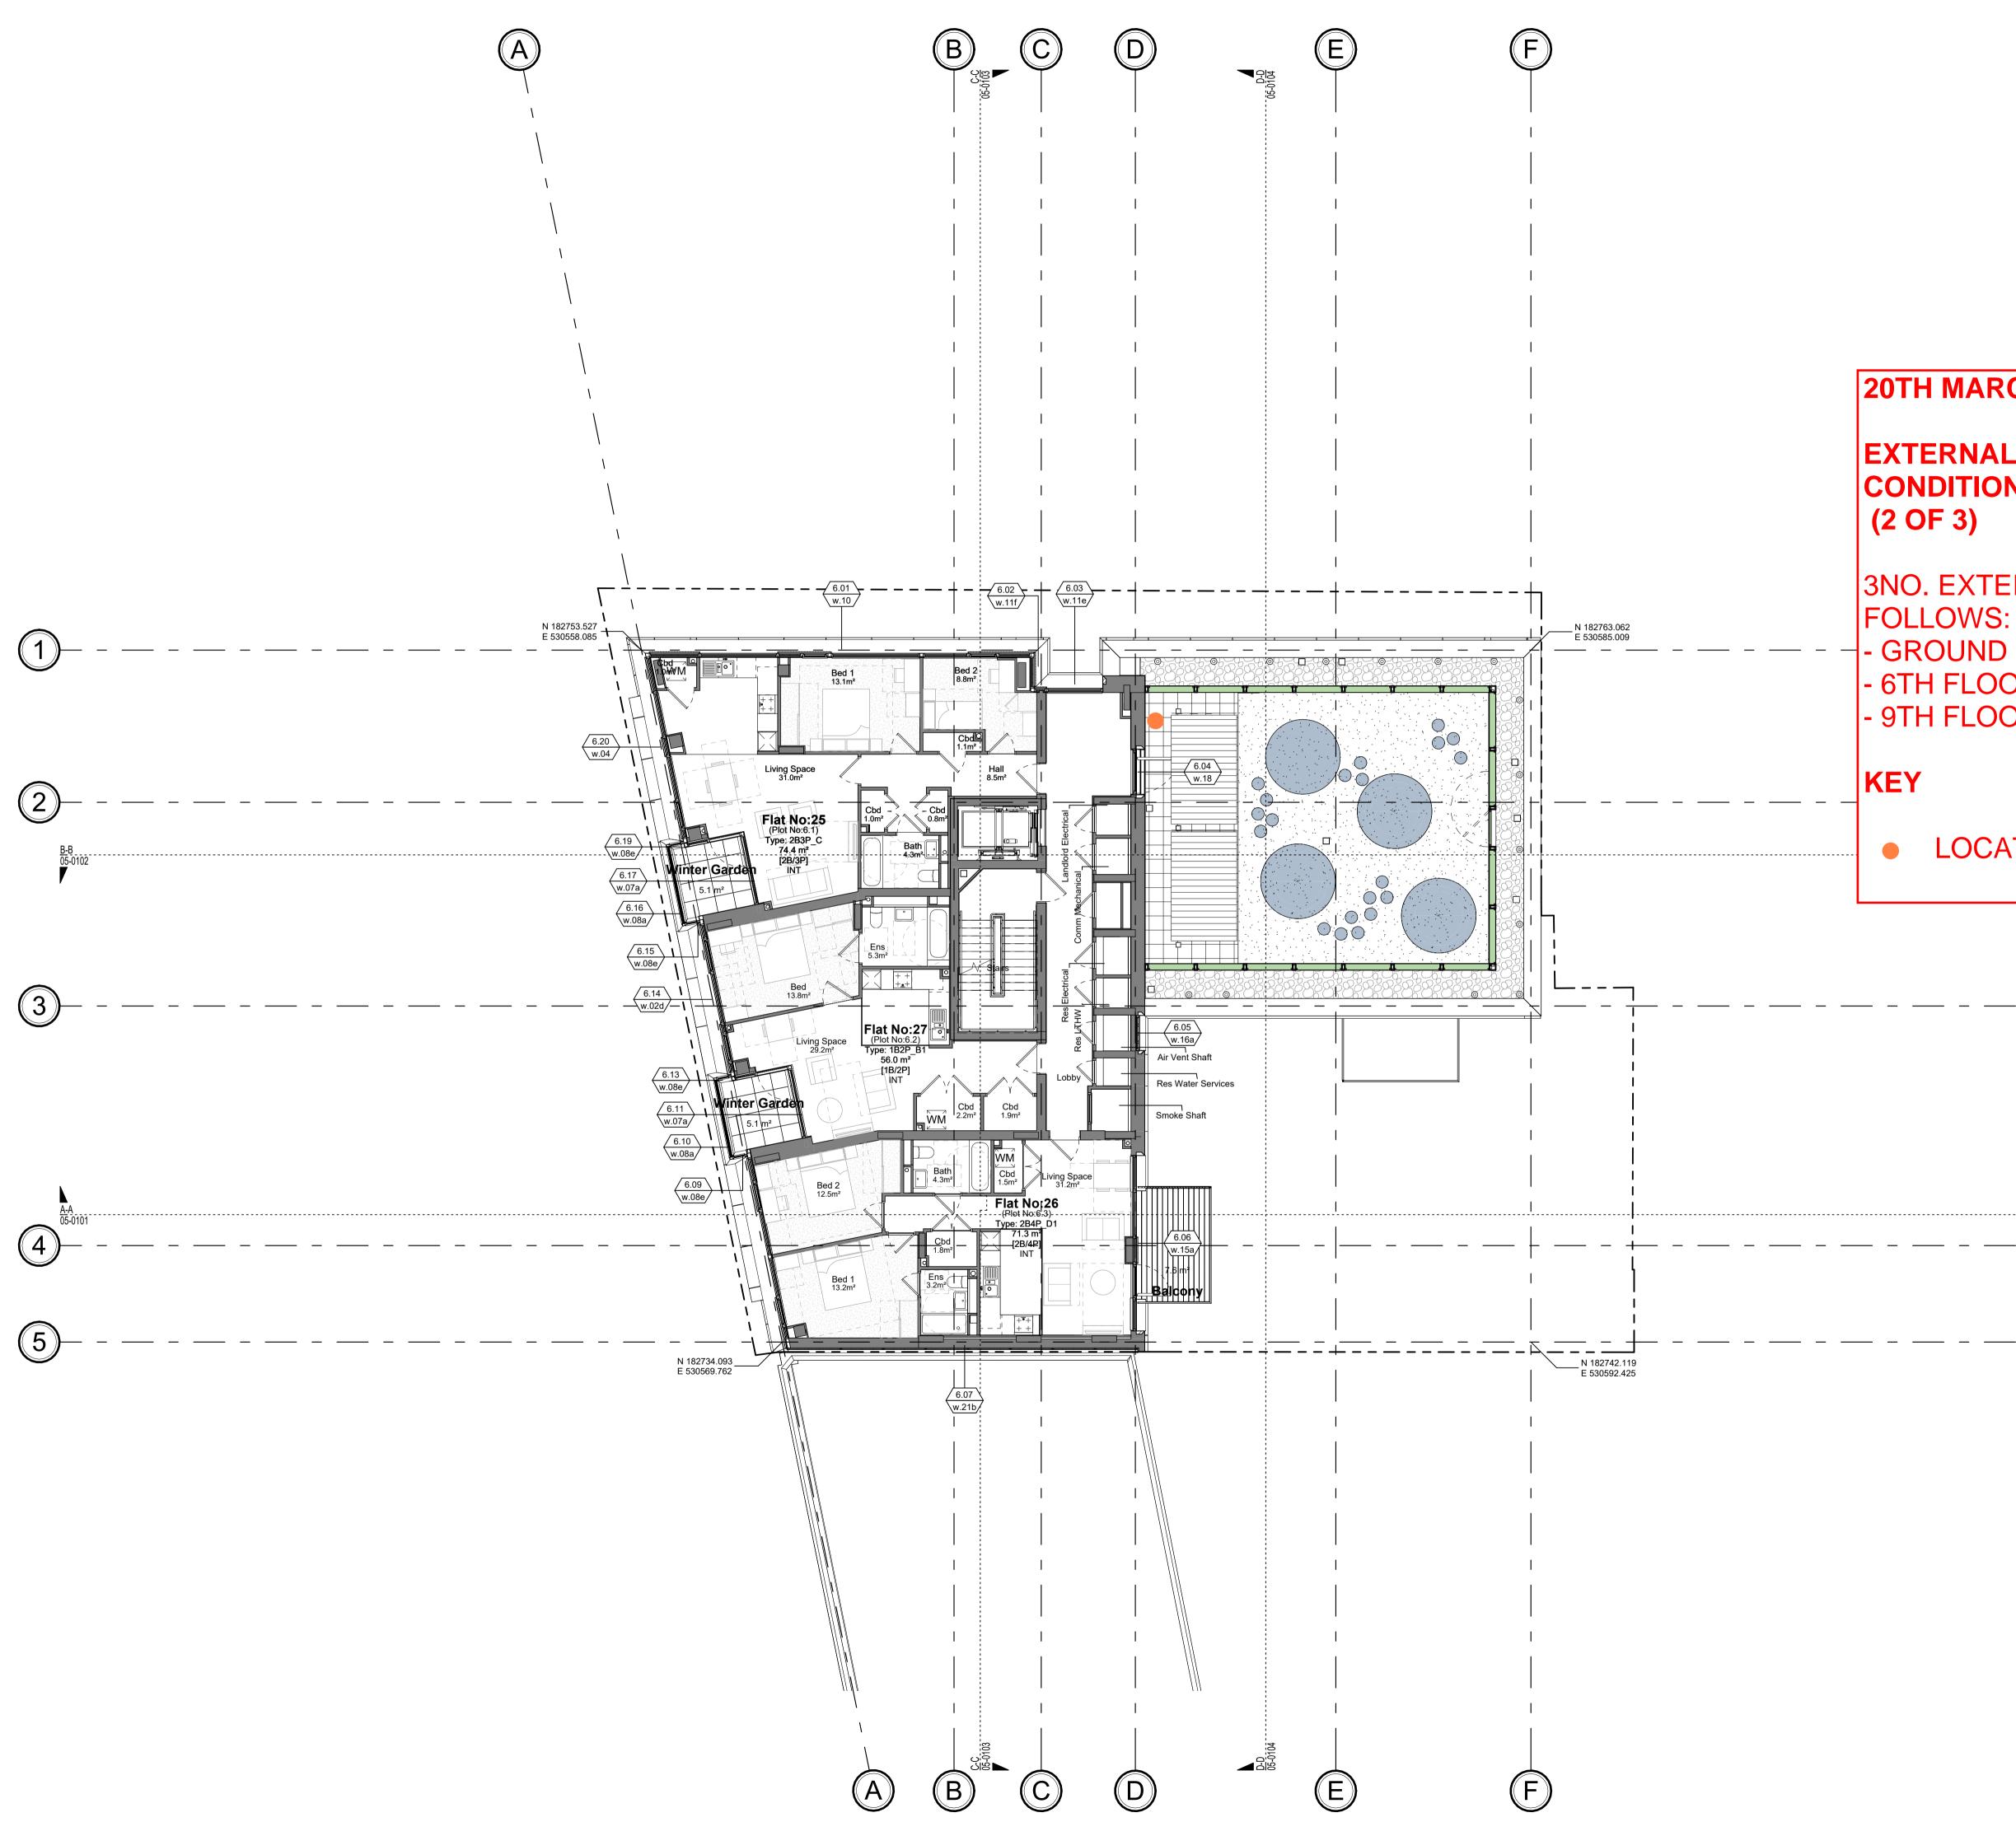

#### **20TH MARCH 2025**

# **EXTERNAL CCTV LOCATIONS FOR PLANNING CONDITION 10 - DETAILED LANDSCAPE PLAN**

3NO. EXTERNAL LOCATIONS PROPOSED AS - GROUND FLOOR - RESIDENTIAL ENTRANCE - 6TH FLOOR - EXTERNAL PLAYSPACE - 9TH FLOOR - EXTERNAL TERRACE

## LOCATION OF CCTV

| 3 | 0m 2m 4m 6m 8m 10r<br>Visual Scale 1:100                                                                                                                                                                                                                                                                                                                                                                                                                                                                                                                                                                                                                                                                                                                                                                                                         |
|---|--------------------------------------------------------------------------------------------------------------------------------------------------------------------------------------------------------------------------------------------------------------------------------------------------------------------------------------------------------------------------------------------------------------------------------------------------------------------------------------------------------------------------------------------------------------------------------------------------------------------------------------------------------------------------------------------------------------------------------------------------------------------------------------------------------------------------------------------------|
|   | CONSCRUCTIONConscructionConscructionConscructionConscructionConscructionConscructionConscructionConscructionConscructionConscructionConscructionConscructionConscructionConscructionConscructionConscructionConscructionConscructionConscructionConscructionConscructionConscructionConscructionConscructionConscructionConscructionConscructionConscructionConscructionConscructionConscructionConscructionConscructionConscructionConscructionConscructionConscructionConscructionConscructionConscructionConscructionConscructionConscructionConscructionConscructionConscructionConscructionConscructionConscructionConscructionConscructionConscructionConscructionConscructionConscructionConscructionConscructionConscructionConscructionConscructionConscructionConscructionConscructionConscructionConscructionConscructionConscruction |
| 5 | Project No.<br>5361<br>Project<br>Acorn House<br>Gray's Inn Road<br>London, WC1X 8DP                                                                                                                                                                                                                                                                                                                                                                                                                                                                                                                                                                                                                                                                                                                                                             |
|   | Drawing<br>GA Plans 1-100<br>Sixth Floor<br>Scale<br>1 : 100@A1 Date<br>Jul '23 TN TL                                                                                                                                                                                                                                                                                                                                                                                                                                                                                                                                                                                                                                                                                                                                                            |
|   | BrookesArchitects                                                                                                                                                                                                                                                                                                                                                                                                                                                                                                                                                                                                                                                                                                                                                                                                                                |
|   | 5361-BAL-XX-06-DR-A-03-0107                                                                                                                                                                                                                                                                                                                                                                                                                                                                                                                                                                                                                                                                                                                                                                                                                      |