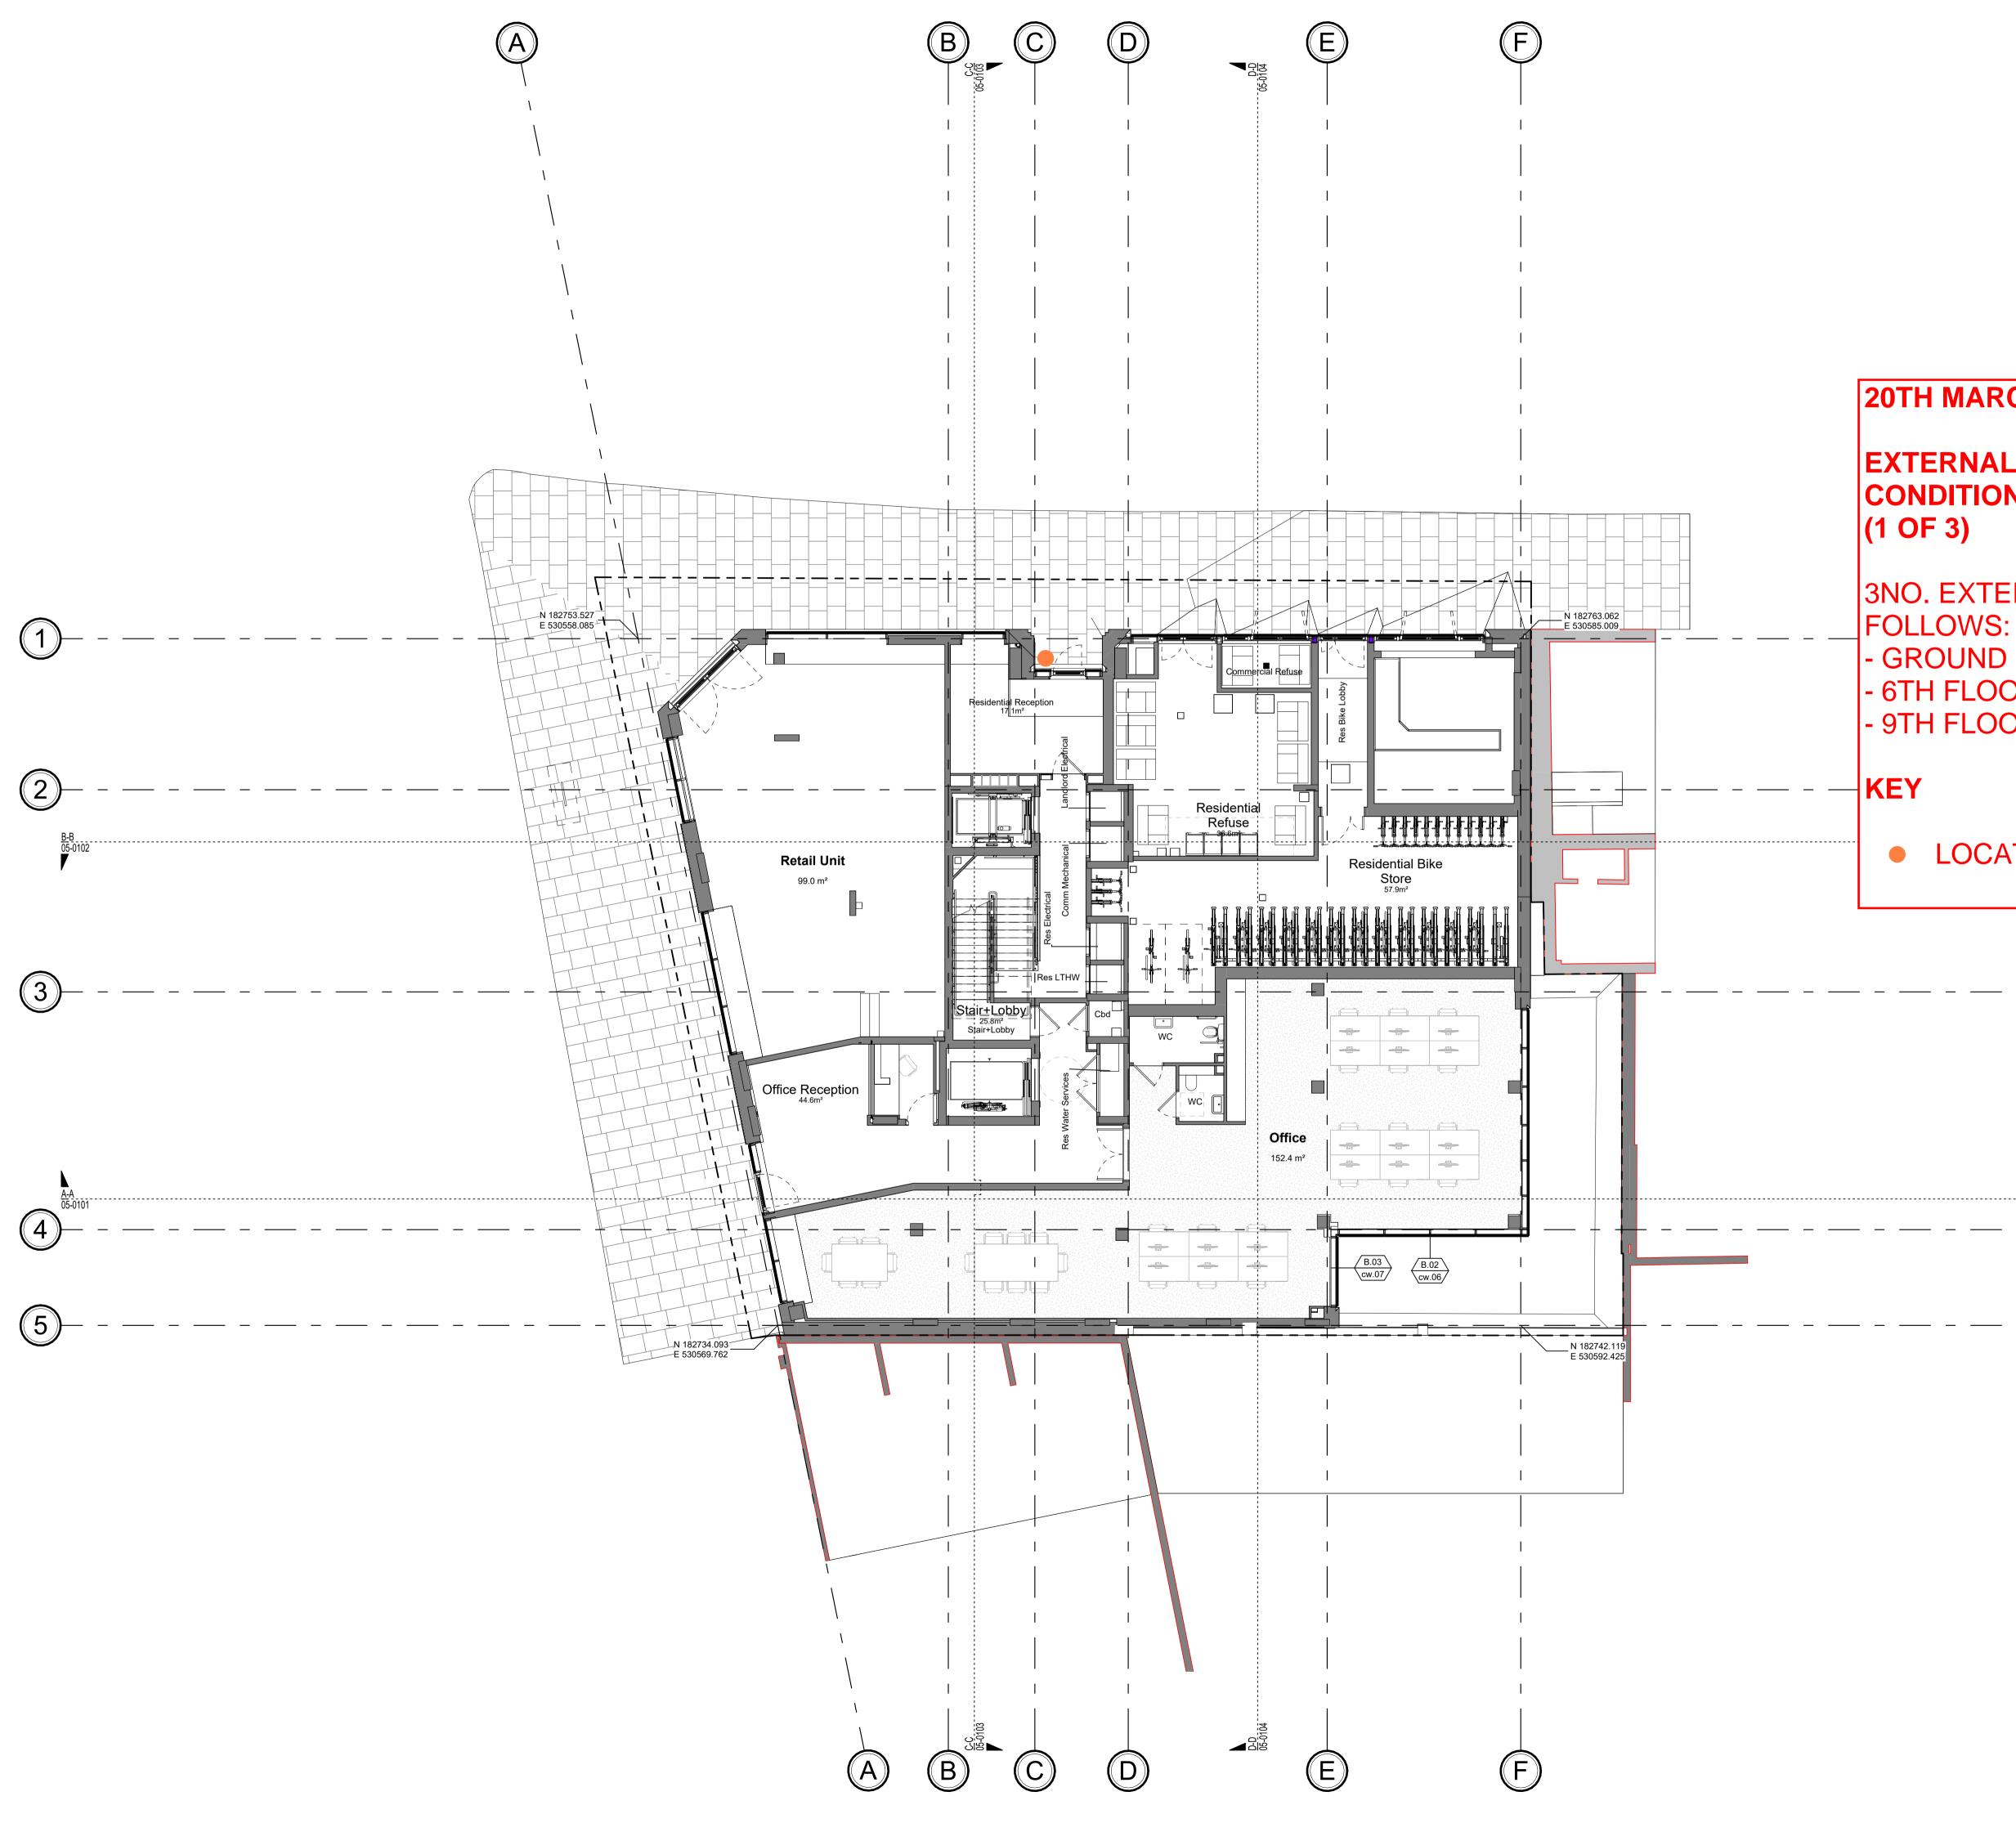

#### **20TH MARCH 2025**

# **EXTERNAL CCTV LOCATIONS FOR PLANNING CONDITION 10 - DETAILED LANDSCAPE PLAN**

3NO. EXTERNAL LOCATIONS PROPOSED AS - GROUND FLOOR - RESIDENTIAL ENTRANCE - 6TH FLOOR - EXTERNAL PLAYSPACE - 9TH FLOOR - EXTERNAL TERRACE

### • LOCATION OF CCTV

| <br>0m 2m 4m 6m                           | 8m 10    |
|-------------------------------------------|----------|
| Scale     Date     Date     Date     Date | Revision |
|                                           | Status   |