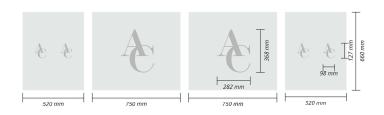

EXT.08 - RESTAURANT MANIFESTATION (DOORS) REVERSE CUT M7-SR FROSTED VINYL SCALE 1:20 @ A3

EXT.09 - RESTAURANT MANIFESTATION (R/H) REVERSE CUT M7-SR VINYL SCALE 1:20 @ A3

EXT.10 - RESTAURANT MANIFESTATION (L/H) - (X7) REVERSE CUT M7-SR VINYL SCALE 1:20 @ A3