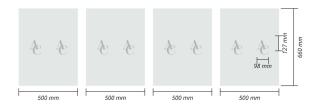

EXT.08 - RESTAURANT MANIFESTATION (DOORS) REVERSE CUT M7-SR FROSTED VINYL SCALE 1:20 @ A3

EXT.09 - RESTAURANT MANIFESTATION (R/H) REVERSE CUT M7-SR VINYL SCALE 1:20 @ A3

EXT.10 - RESTAURANT MANIFESTATION (L/H) - (X7) REVERSE CUT M7-SR VINYL SCALE 1:20 @ A3