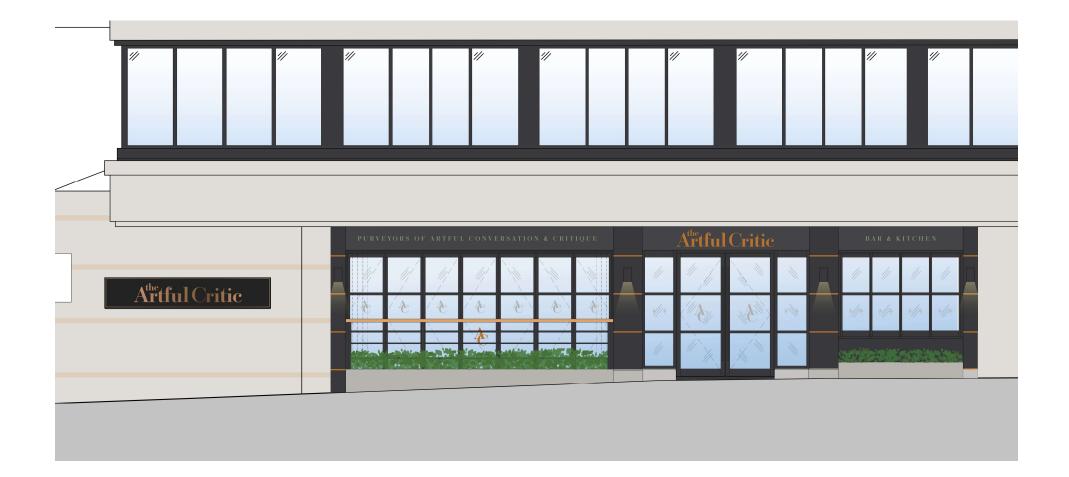

EXT.08 - RESTAURANT MANIFESTATION (DOORS) REVERSE CUT M7-SR FROSTED VINYL SCALE 1:20 @ A3

EXT.09 - RESTAURANT MANIFESTATION (R/H) REVERSE CUT M7-SR VINYL SCALE 1:20 @ A3

EXT.10 - RESTAURANT MANIFESTATION (L/H) - (X7) REVERSE CUT M7-SR VINYL SCALE 1:20 @ A3