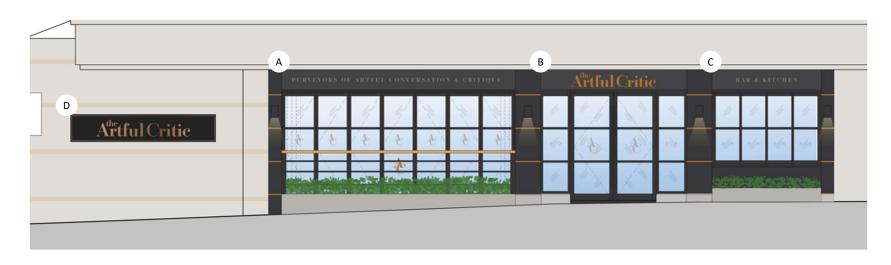

## SIGNAGE SPECIFICATION

FOLDED ALUMINIUM PANELS 30MM DEEP RETURNS COATED ONE STD RAL 9004, FASCIA B: STENCIL CUT DETAIL BACKED IN 3MM 050 OPAL ACRYLIC WITH FLAT CUT 10MM 050 OPAL ACRYLIC INLAYS WITH APPLIED MI-SBR VINYL TO FACES. INTERNALLY ILLUMINATED. FOLDED ALUMINIUM LED ILLUMINATED BACKTRAY TO SUIT COATED FULL MATT WHITE INSIDE ONLY. FASCIA A & C: 5MM FLAT CUT ACRYLIC LETTERS W/C RAL 7047. ILLUMINATED FROM SOFFIT LOCATORS TO REAR SCALE 1:20 @ A3