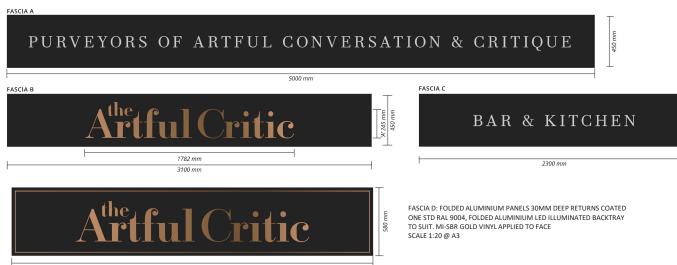

## SIGNAGE SPECIFICATION

FOLDED ALUMINIUM PANELS 30MM DEEP RETURNS COATED ONE STD RAL 9004, FASCIA B: STENCIL CUT DETAIL BACKED IN 3MM 050 OPAL ACRYLIC WITH FLAT CUT 10MM 050 OPAL ACRYLIC INLAYS WITH APPLIED MI-SBR VINYL TO FACES. INTERNALLY ILLUMINATED. FOLDED ALUMINIUM LED ILLUMINATED BACKTRAY TO SUIT COATED FULL MATT WHITE INSIDE ONLY. FASCIA A & C: 5MM FLAT CUT ACRYLIC LETTERS W/C RAL 7047. ILLUMINATED FROM SOFFIT LOCATORS TO REAR SCALE 1:20 @ A3

INTERNALLY ILLUMINATED. NEW POWER SUPPLY REQ. TO BE INSTALLED PRIOR TO SIGN INSTALLATION

3070 mm

HOLIDAY INN, E: 11689 REV 04 BLOOMSBURY 22/04/2025

LONDON

COPYRIGHT : THE ATTACHED DESIGNS AND ILLUSTRATIONS ARE INTENDED SOLELY FOR, AND SHOULD ONLY BE USED BY, THOSE TO WHOM THIS DESIGN SPECIFICATION IS ADDRESSED. THE CONTENTS ARE STRICTLY PRIVATE AND CONFIDENTIAL

450 mm

ANY FORM OF REPRODUCTION, DISSEMINATION, COPYING, DISCLOSURE, MODIFICATION OR DISTRIBUTION IS STRICTLY PROHIBITED WITHOUT THE PRIOR WRITTEN CONSENT OF LAKESIDE SIGNS LIMITED (COMPANY NUMBER : 05752023) 46-48 STATION ROAD STATION ROAD, LLANISHEN, CARDIFF, WALES, CF14 SLU