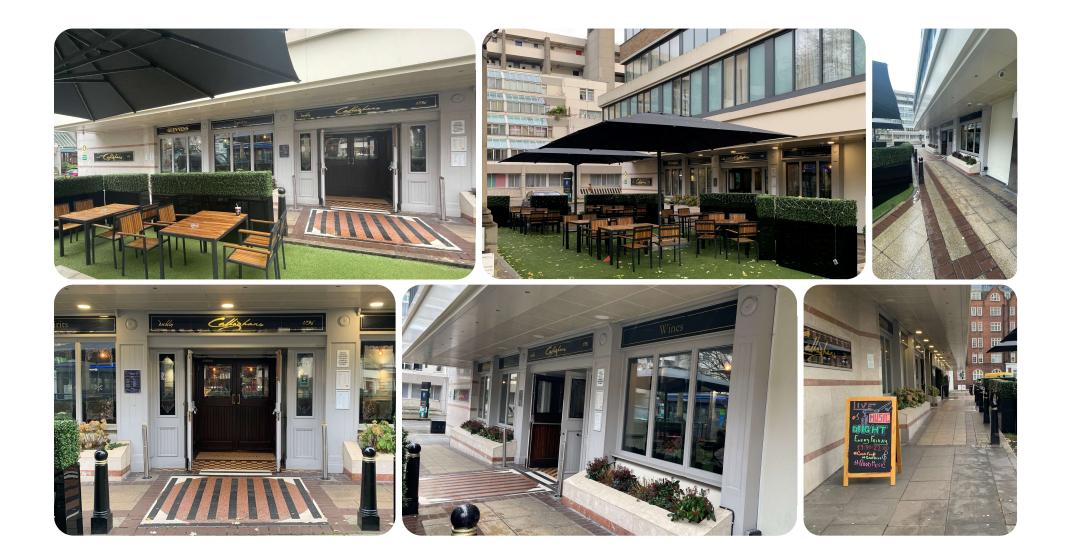

Monogram / Manifestation

Main Logo

Secondary Logo

A name that evokes the district's rich history of art criticism and intellectual discourse. Notably, the Bloomsbury Group—a collective of early 20th-century writers, artists, and thinkers included prominent art critics like Roger Fry and Clive Bell.

## SIGNAGE SPECIFICATION

FOLDED ALUMINIUM PANELS 30MM DEEP RETURNS COATED ONE STD RAL 9004, FASCIA B: STENCIL CUT DETAIL BACKED IN 3MM 050 OPAL ACRYLIC WITH FLAT CUT 10MM 050 OPAL ACRYLIC INLAYS WITH APPLIED MI-SBR VINYL TO FACES. INTERNALLY ILLUMINATED. FOLDED ALUMINIUM LED ILLUMINATED BACKTRAY TO SUIT COATED FULL MATT WHITE INSIDE ONLY. FASCIA A & C: 5MM FLAT CUT ACRYLIC LETTERS W/C RAL 7047. ILLUMINATED FROM SOFFIT LOCATORS TO REAR SCALE 1:20 @ A3

INTERNALLY ILLUMINATED. NEW POWER