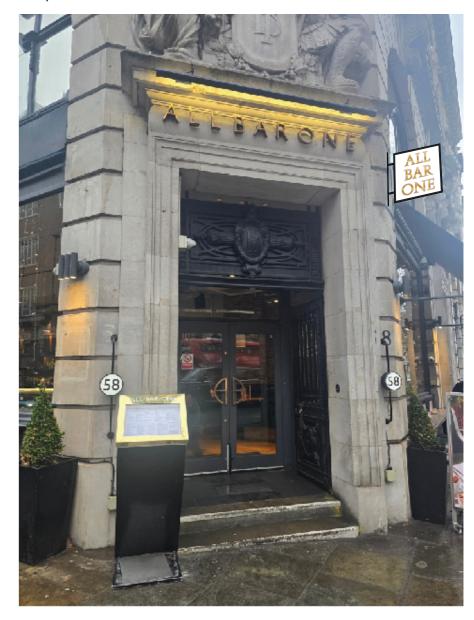

### Visuals

Existing

Proposed

Proposed

| EST. 1927<br>BUTTERFIELD<br>GROUP | <b>Site</b><br>M&B<br>Holborn | Job Number<br>149649A                    | <b>Page</b><br>5               | Scale<br>as shown @ A3  | Drawn by<br>Bl   | Sales Rep<br>JS    |  |
|-----------------------------------|-------------------------------|------------------------------------------|--------------------------------|-------------------------|------------------|--------------------|--|
|                                   |                               | Drawing Location<br>W:\Sales\Mitchells B | ו<br>utlers Leisure Retail Ltd | Issue / Rev<br>Issue 05 | Checked by<br>BF | Date<br>06/05/2025 |  |