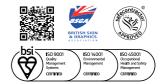

#### Sign 01 - Projecting Sign -

1No. 700mm x 700mm internally illuminated projecting sign.

Aluminium projecting built up double sided tray, with frame, finished RAL 9005 black (TBC)

White Vinyl block to central frame area

Scale 1:10

Height from ground level to the bottom of the sign 3.5M. Blue alarm box to be relocated.