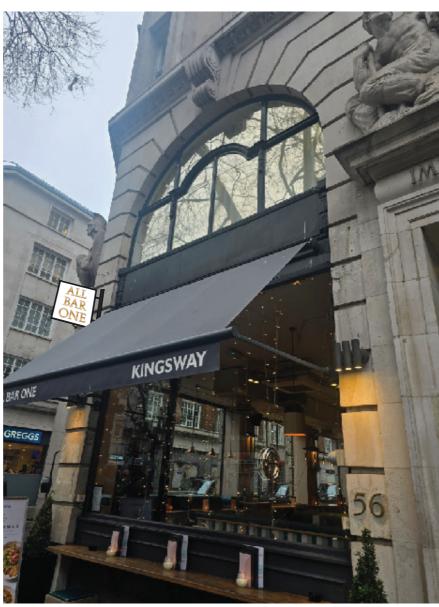

#### Sign 01 - Projecting Sign -

1No. 700mm x 700mm internally illuminated projecting sign.

Aluminium projecting built up double sided tray, with frame, finished RAL 9005 black (TBC)

White Vinyl block to central frame area

Face of panel fret cut, with pushed through 100mm cap height opal acrylic letters

Brass effect vinyl to letter faces (allowing edges to illuminate only)

Internally illuminated via LEDs, on central carrier panel

Scale 1:10

Height from ground level to the bottom of the sign 3.5M. Blue alarm box to be relocated.

#### **SWATCHES**

**Brass Finish** 

**Opal Acrylic** 

RAL 9005 (TBC

### Visuals

Existing

Proposed

Proposed

| EST. 1927<br>BUTTERFIELD<br>GROUP | <b>Site</b><br>M&B<br>Holborn | Job Number<br>149649A                    | <b>Page</b><br>5               | Scale<br>as shown @ A3  | Drawn by<br>Bl   | Sales Rep<br>JS    |  |
|-----------------------------------|-------------------------------|------------------------------------------|--------------------------------|-------------------------|------------------|--------------------|--|
|                                   |                               | Drawing Location<br>W:\Sales\Mitchells B | ו<br>utlers Leisure Retail Ltd | Issue / Rev<br>Issue 05 | Checked by<br>BF | Date<br>06/05/2025 |  |