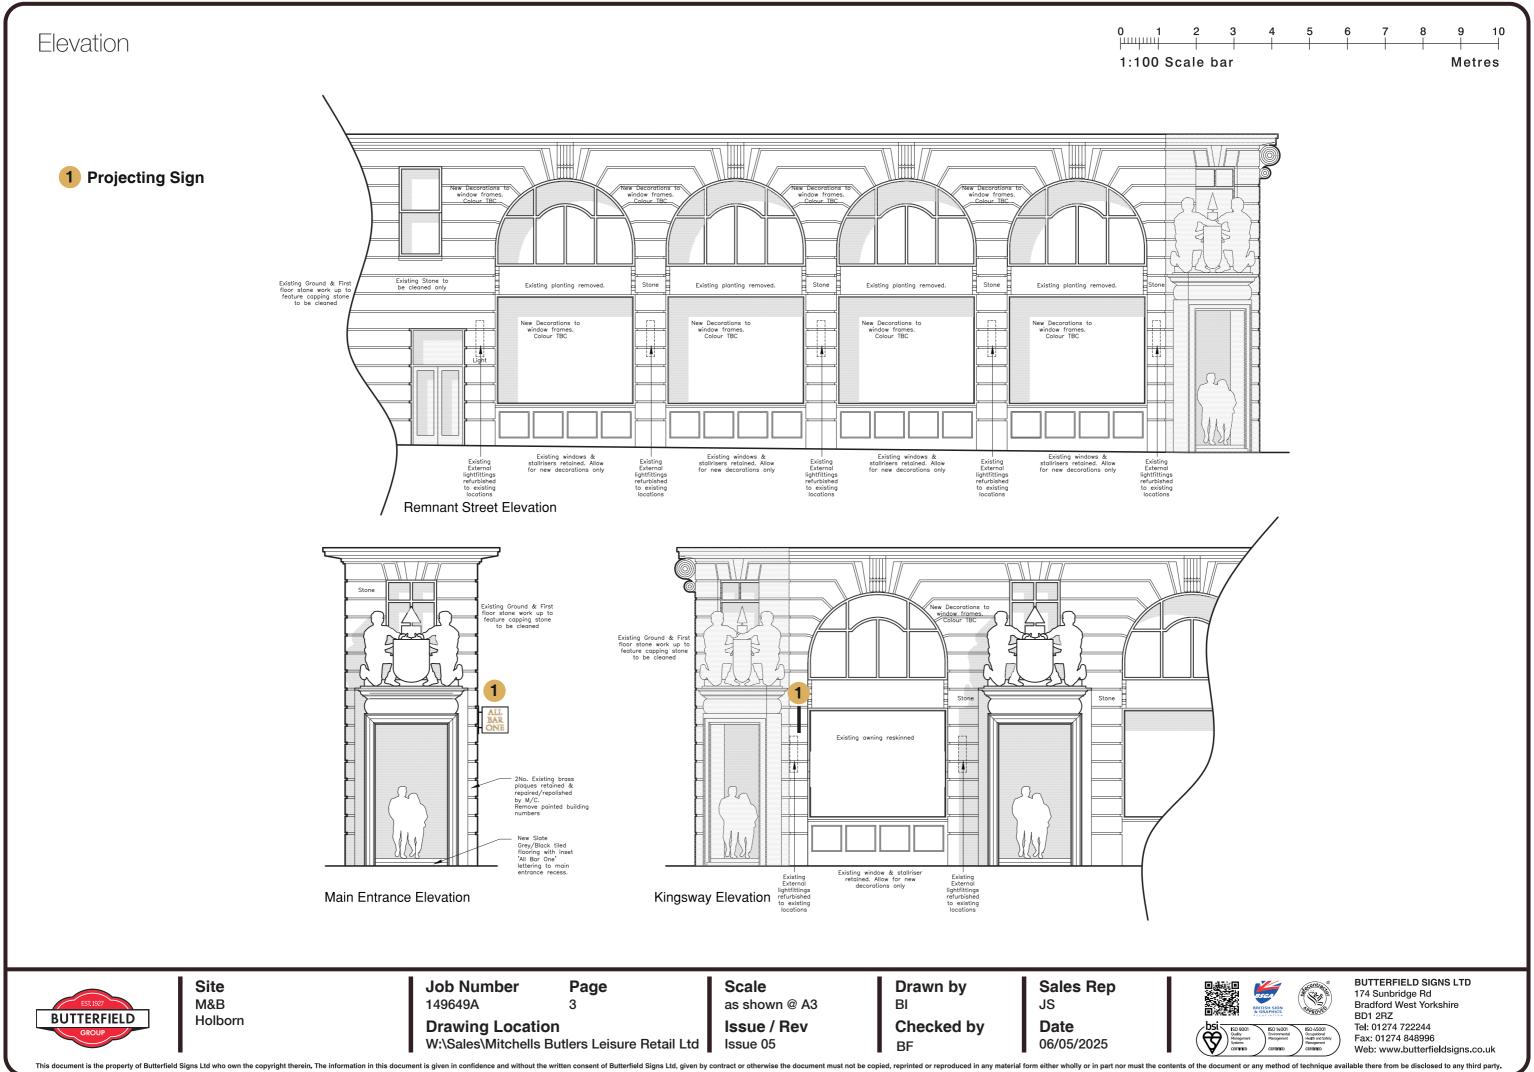

#### Sign 01 - Projecting Sign -

1No. 700mm x 700mm internally illuminated projecting sign.

Aluminium projecting built up double sided tray, with frame, finished RAL 9005 black (TBC)

White Vinyl block to central frame area

Face of panel fret cut, with pushed through 100mm cap height opal acrylic letters

Brass effect vinyl to letter faces (allowing edges to illuminate only)

Internally illuminated via LEDs, on central carrier panel

Scale 1:10

Height from ground level to the bottom of the sign 3.5M. Blue alarm box to be relocated.

#### **SWATCHES**

**Brass Finish** 

**Opal Acrylic** 

RAL 9005 (TBC