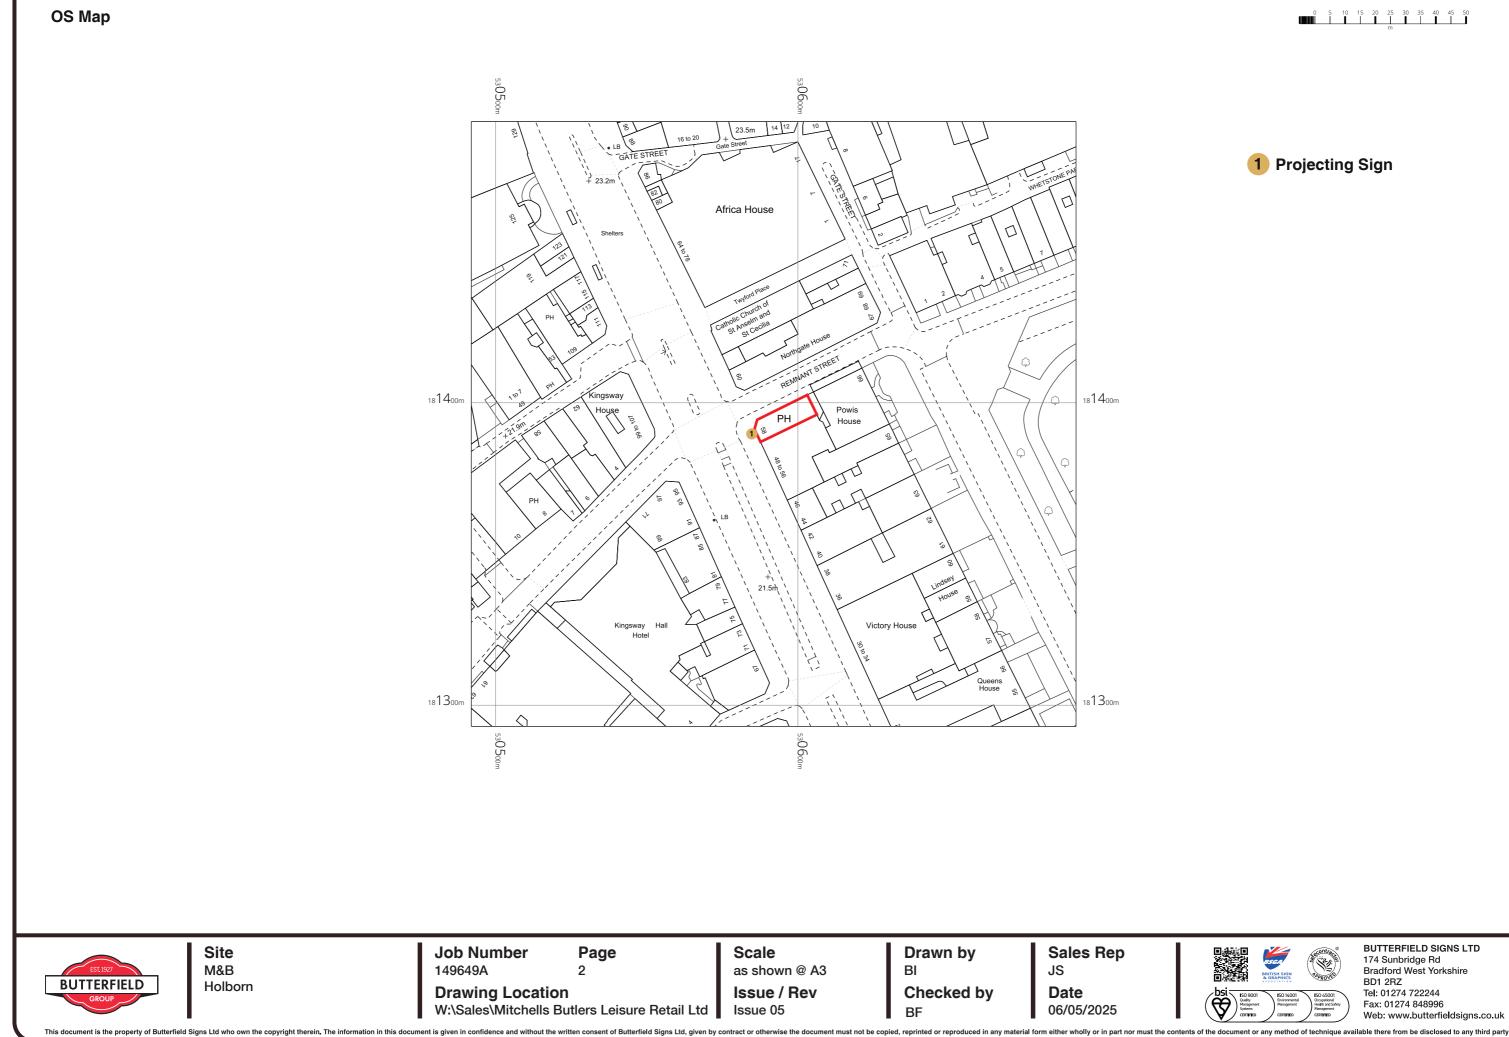

#### Sign 01 - Projecting Sign -

1No. 700mm x 700mm internally illuminated projecting sign.

Aluminium projecting built up double sided tray, with frame, finished RAL 9005 black (TBC)

White Vinyl block to central frame area

Scale 1:10

Height from ground level to the bottom of the sign 3.5M. Blue alarm box to be relocated.