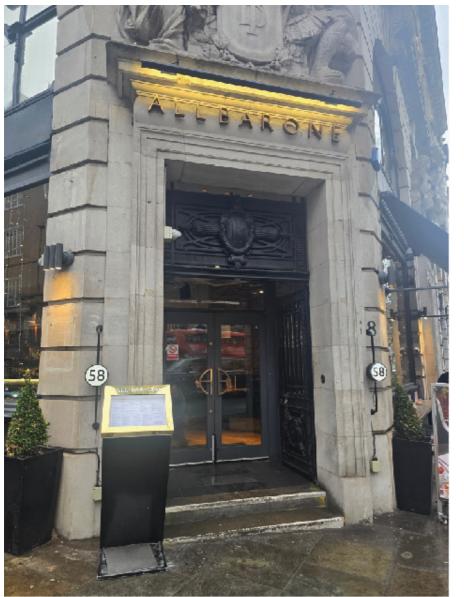

### Visuals

Existing

Proposed

Proposed

| EST. 1927<br>BUTTERFIELD<br>GROUP | <b>Site</b><br>M&B<br>Holborn | Job Number<br>149649A                    | <b>Page</b><br>5               | Scale<br>as shown @ A3  | Drawn by<br>Bl   | Sales Rep<br>JS    |  |
|-----------------------------------|-------------------------------|------------------------------------------|--------------------------------|-------------------------|------------------|--------------------|--|
|                                   |                               | Drawing Location<br>W:\Sales\Mitchells B | ו<br>utlers Leisure Retail Ltd | Issue / Rev<br>Issue 05 | Checked by<br>BF | Date<br>06/05/2025 |  |