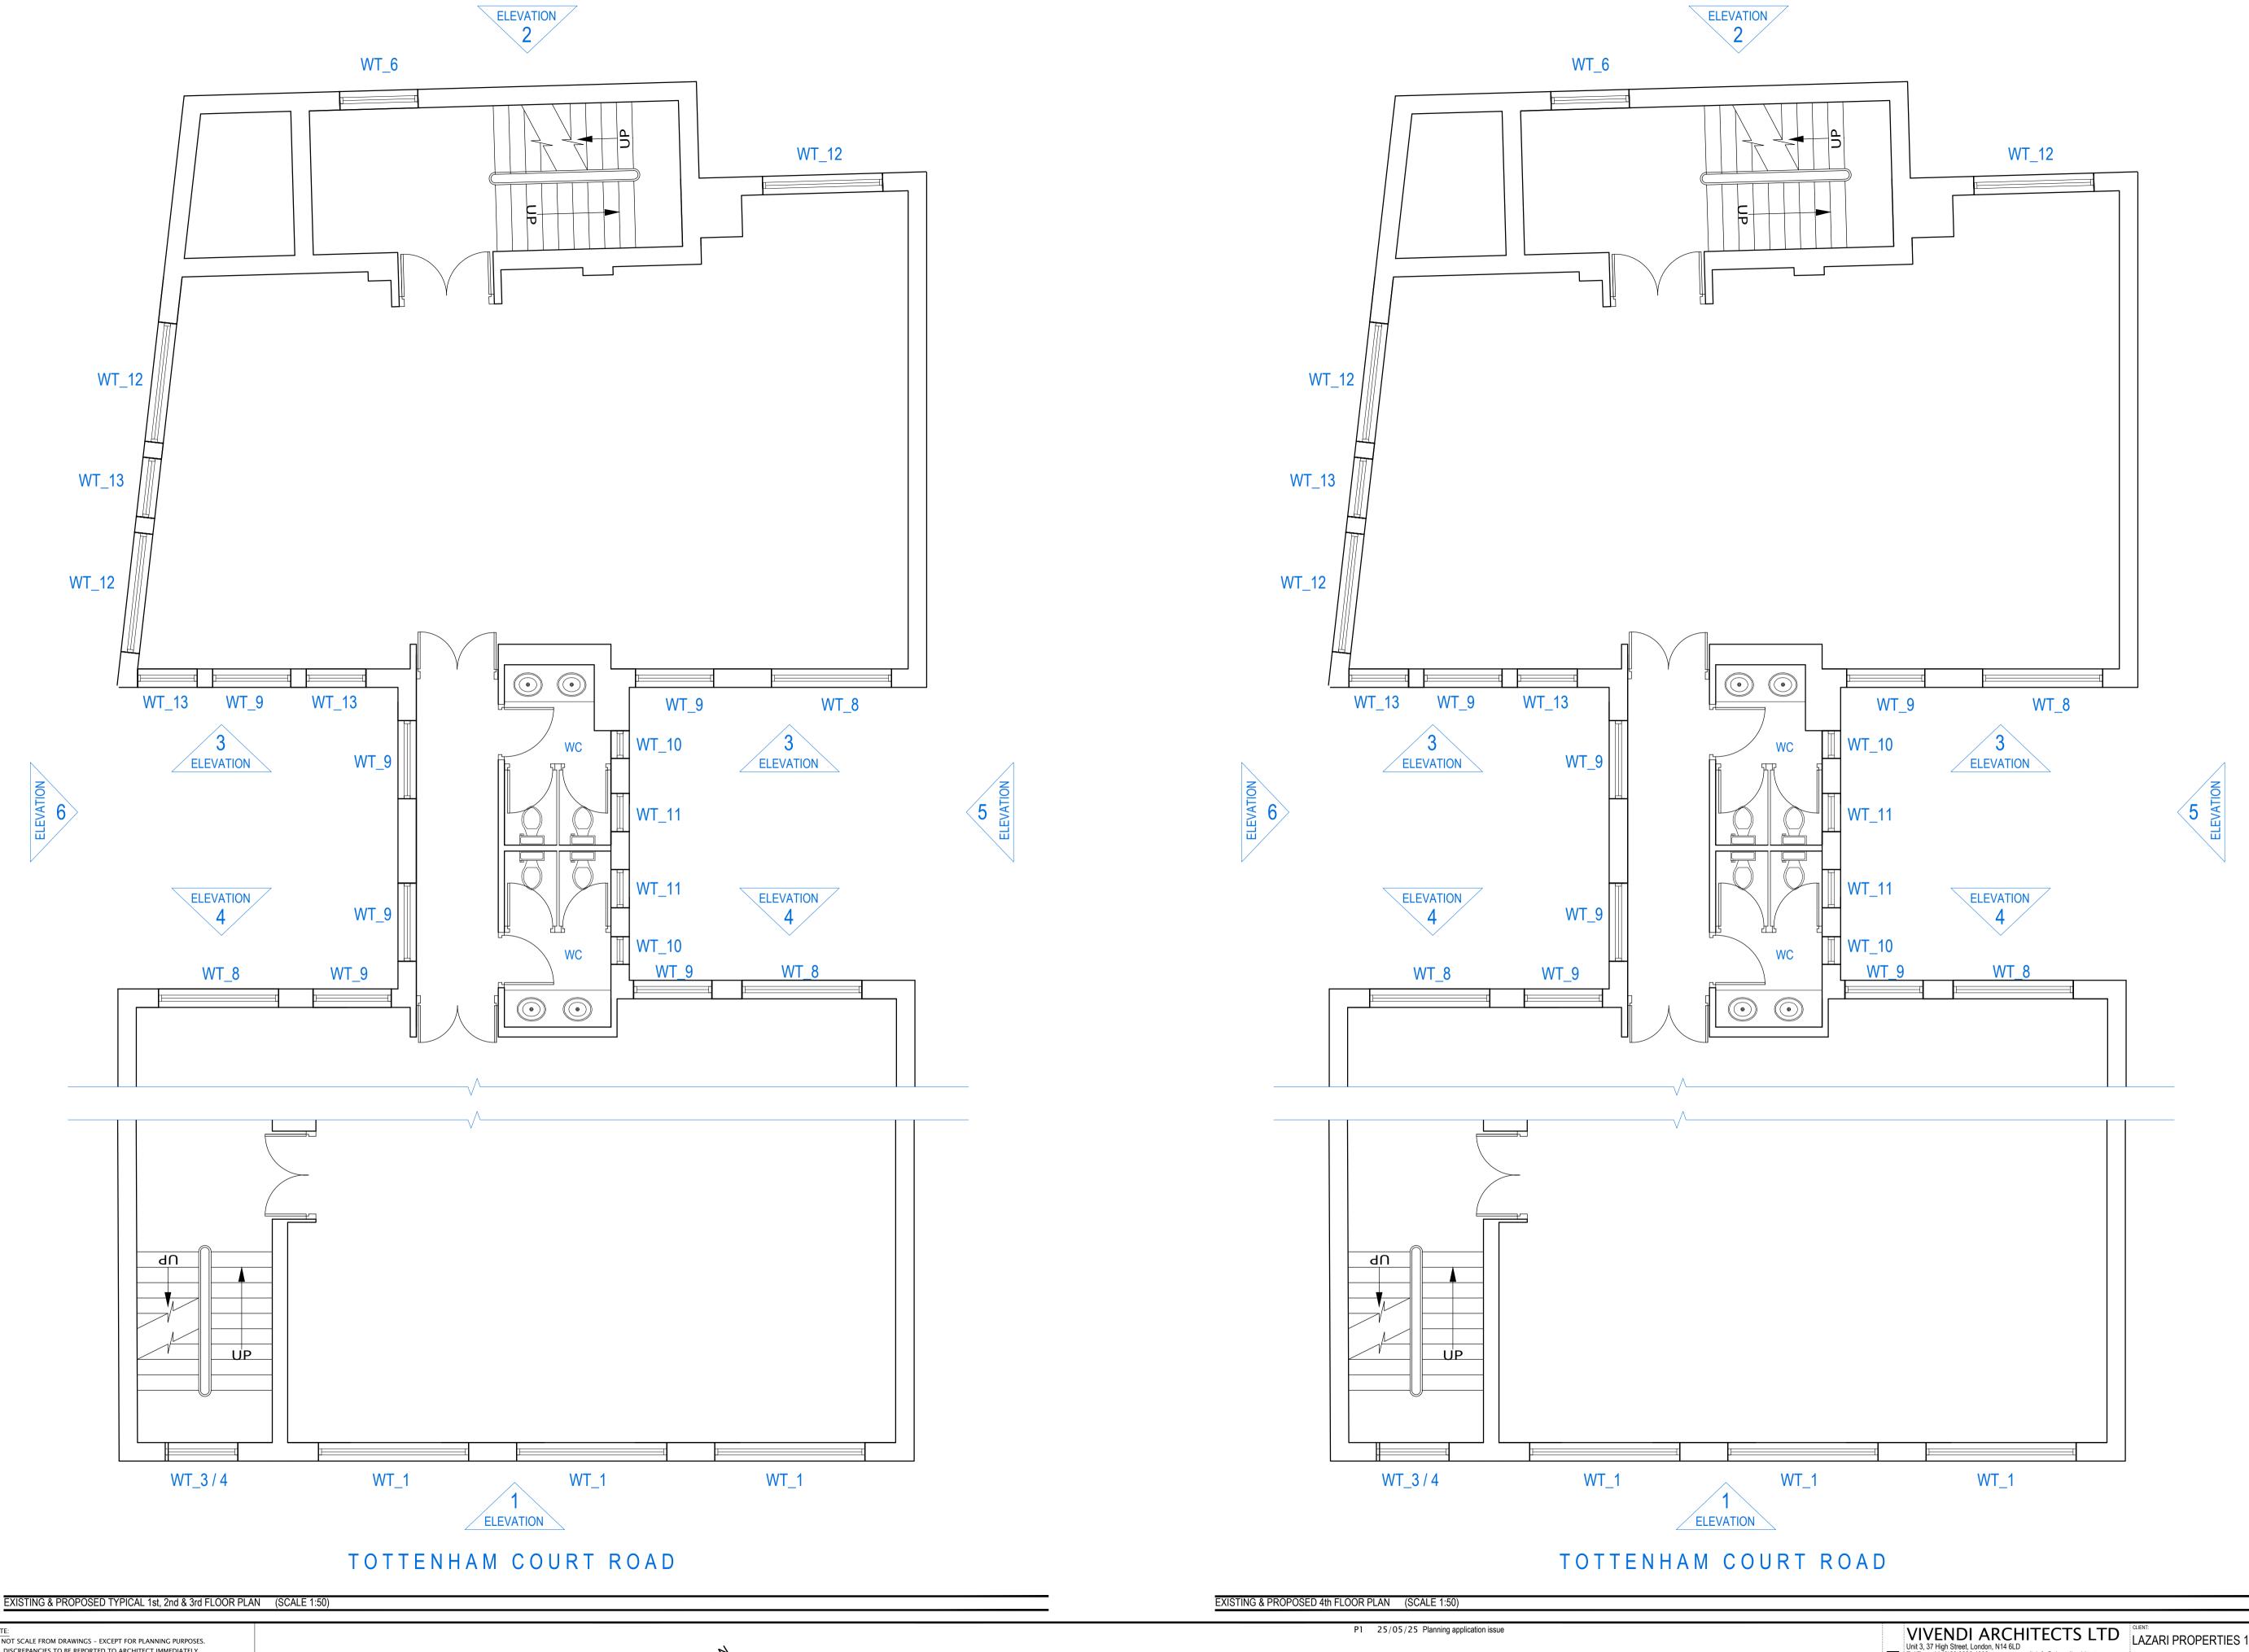

PROJECT TITLE:
Queens House, 180-182 Tottenham Court Road, Camden, London, W1T 7PD

DRAWING TITLE:
Existing & Proposed Floor Plans (typical)

STATUS:
PLA
GREVISIO
CHECKED:
GK
SCALE AT A1:
1:50
P1

JOB AND DRAWING NO: