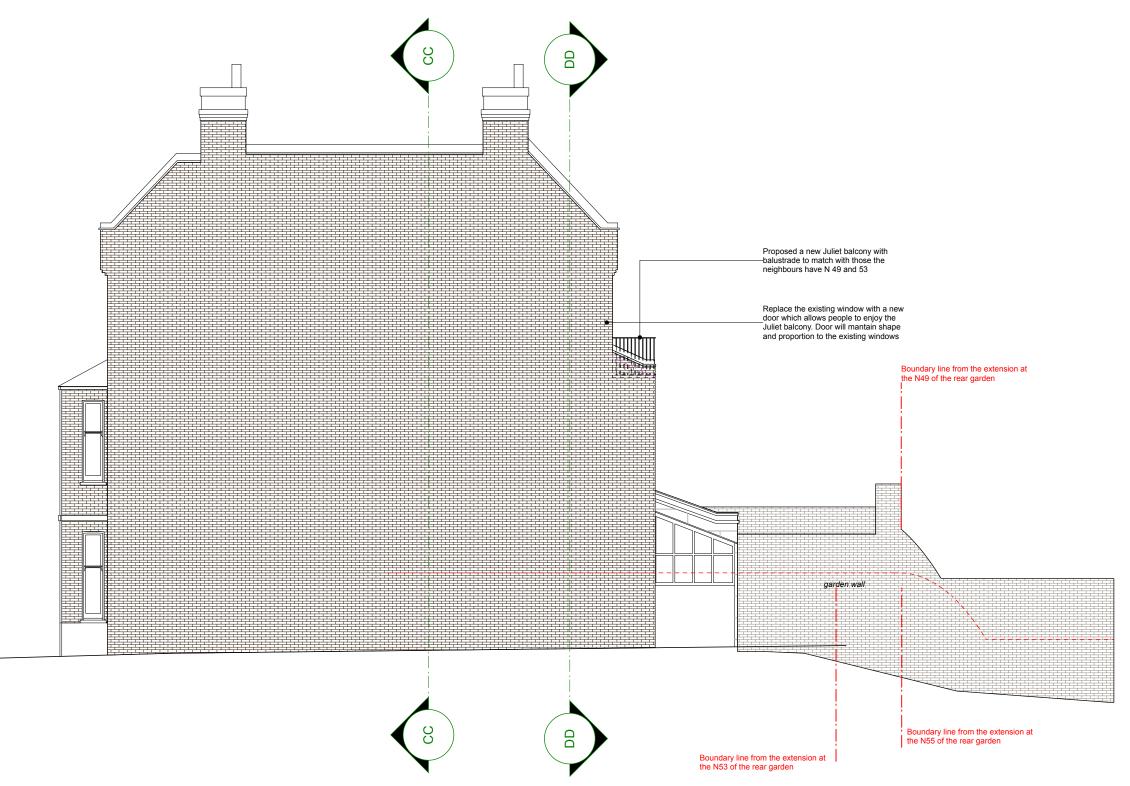

## 51 GREENCROFT GARDENS,NW6 3LL

## PROPOSED SOUTH WEST **ELEVATION**

PROJECT NO: DRAWING NO: REVISION: P1093 PL510

1:50 @ A1 /

START DATE: FEB24 FIRST AUTHOR:

1:100 @ A3