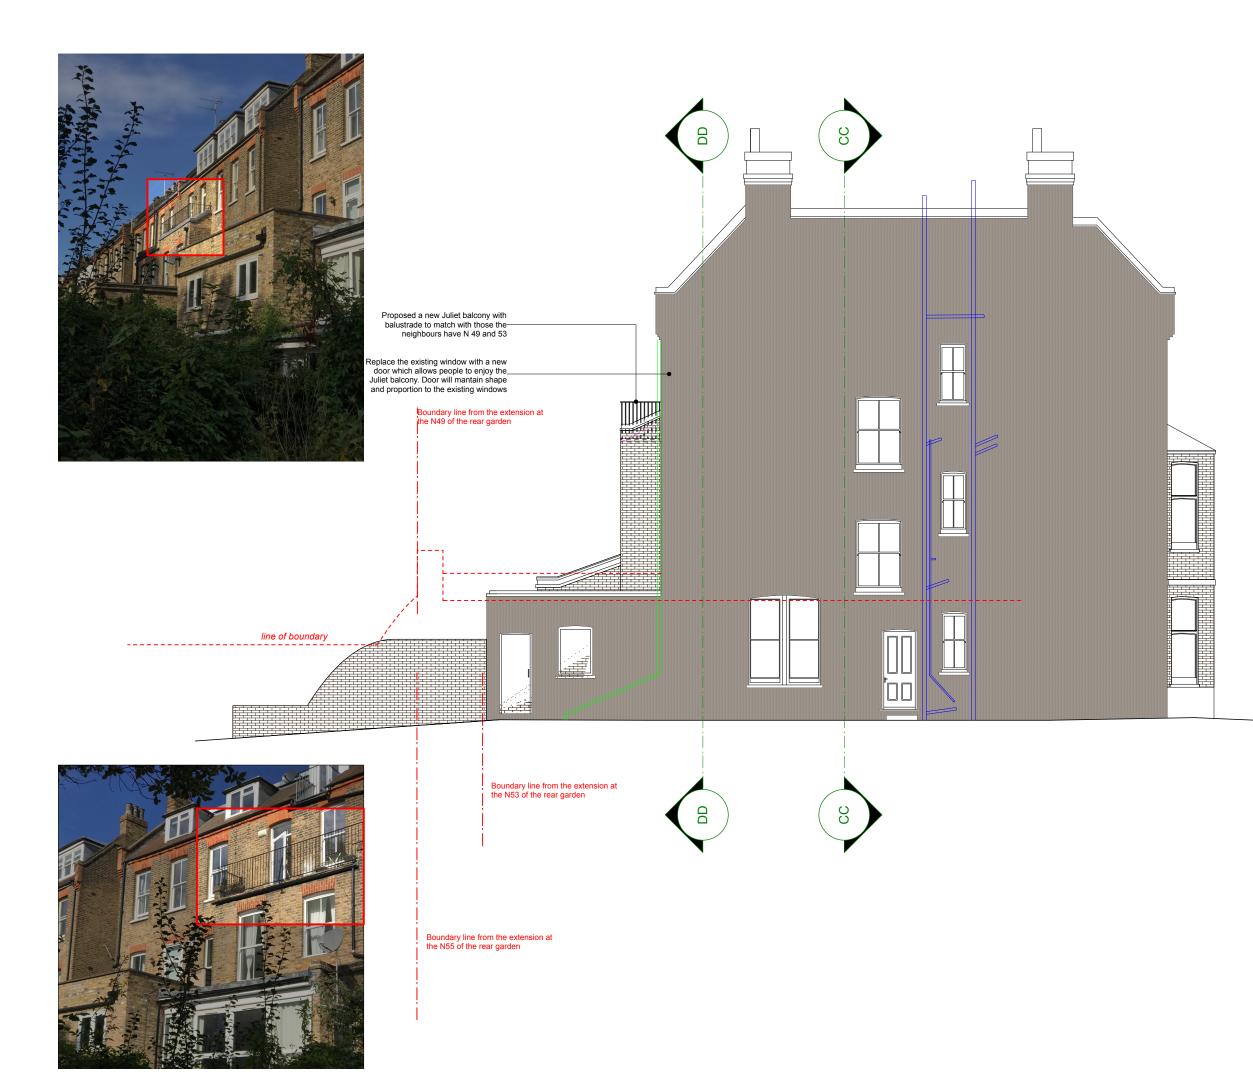

## 51 GREENCROFT GARDENS, NW6 3LL

DRAWING NAME: **PROPOSED SIDE NORTH EAST** ELEVATION PROJECT NO: DRAWING NO: REVISION SCALE @ SIZE: P1093 PL508 1:50 @ A1 / . START DATE: FIRST AUTHOR: 1:100 @ A3 FEB24 MS Architecture + Design Ltd Address: 12-13 Poland Street, London, W1F 8QB Web:www.peekarchitecture.co.uk | Email:georgina@peekarchitecture.co.uk | Tel:0207 734 3094