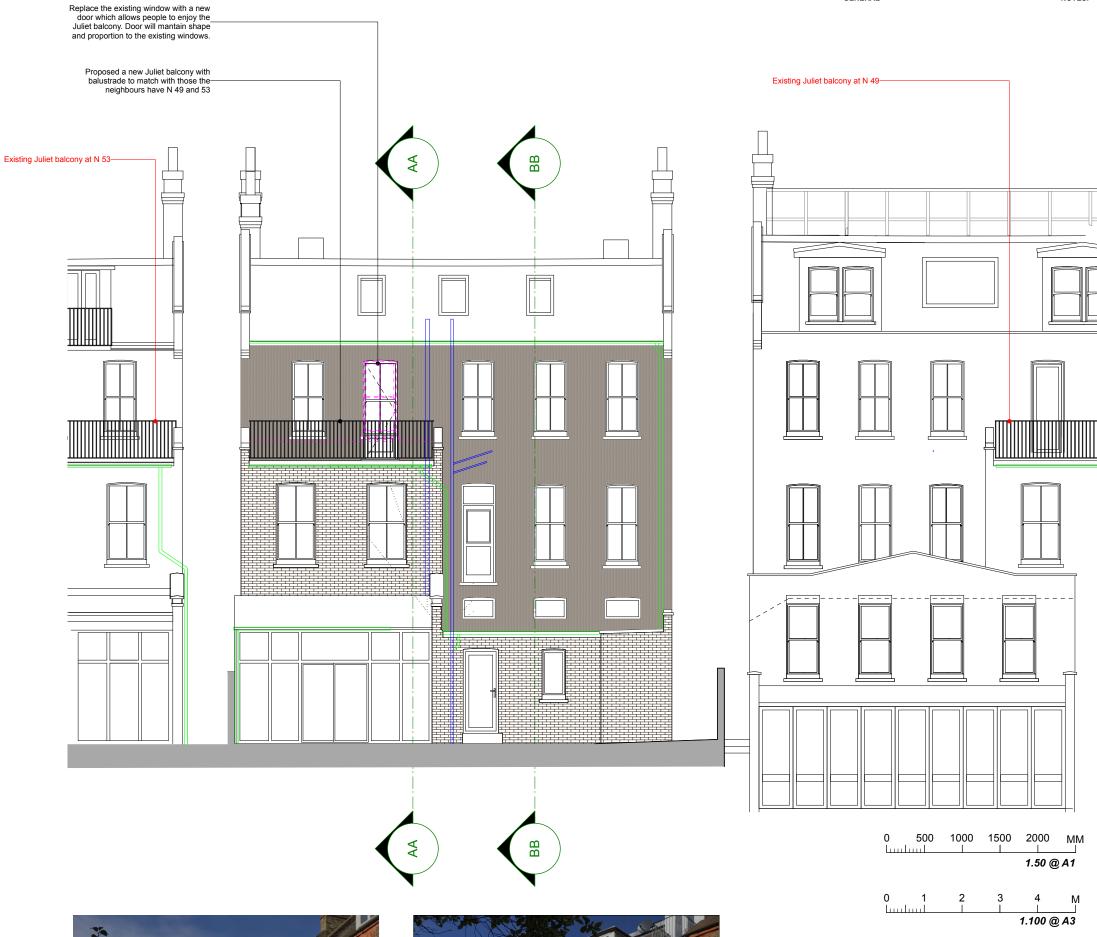

## PROPOSED REAR ELEVATION

PROJECT NO: DRAWING NO: REVISION: P1093 PL508 START DATE: FIRST AUTHOR: FEB24 MS

SCALE @ SIZE: 1:50 @ A1 / 1:100 @ A3

Architecture + Design Ltd