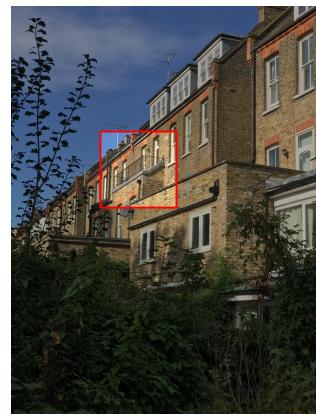

## PROPOSED REAR ELEVATION

PROJECT NO: DRAWING NO: REVISION: P1093 PL508 START DATE: FIRST AUTHOR: FEB24 MS

SCALE @ SIZE: 1:50 @ A1 / 1:100 @ A3

Architecture + Design Ltd