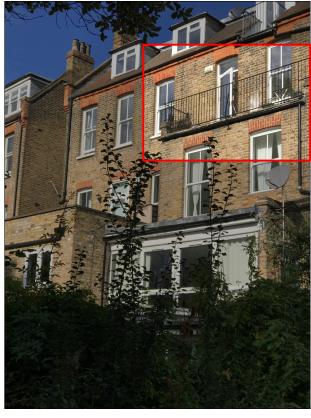

## PROPOSED REAR ELEVATION

PROJECT NO: DRAWING NO: REVISION: P1093 PL508 START DATE: FIRST AUTHOR: FEB24 MS

SCALE @ SIZE: 1:50 @ A1 / 1:100 @ A3

Architecture + Design Ltd