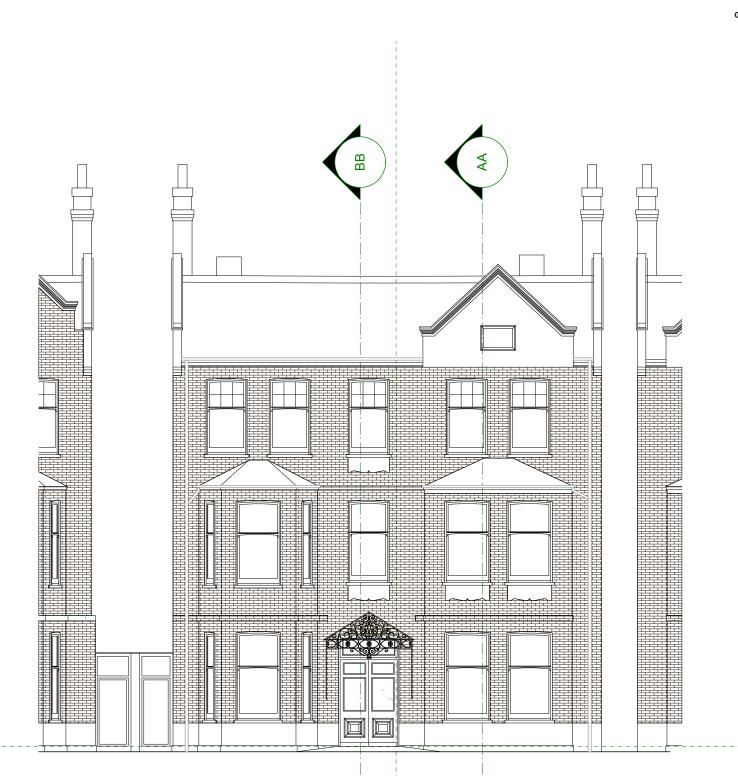

## **PROPOSED FRONT ELEVATION**

| FED24       | MIG                |                   |
|-------------|--------------------|-------------------|
| FEB24       | MS                 | •                 |
| START DATE: | FIRST AUTHOR:      | 1:100 @ A3        |
| P1093       | PL507 -            | 1:50 @ A1 /       |
| PROJECT NO: | DRAWING NO: REVISI | ON: SCALE @ SIZE: |