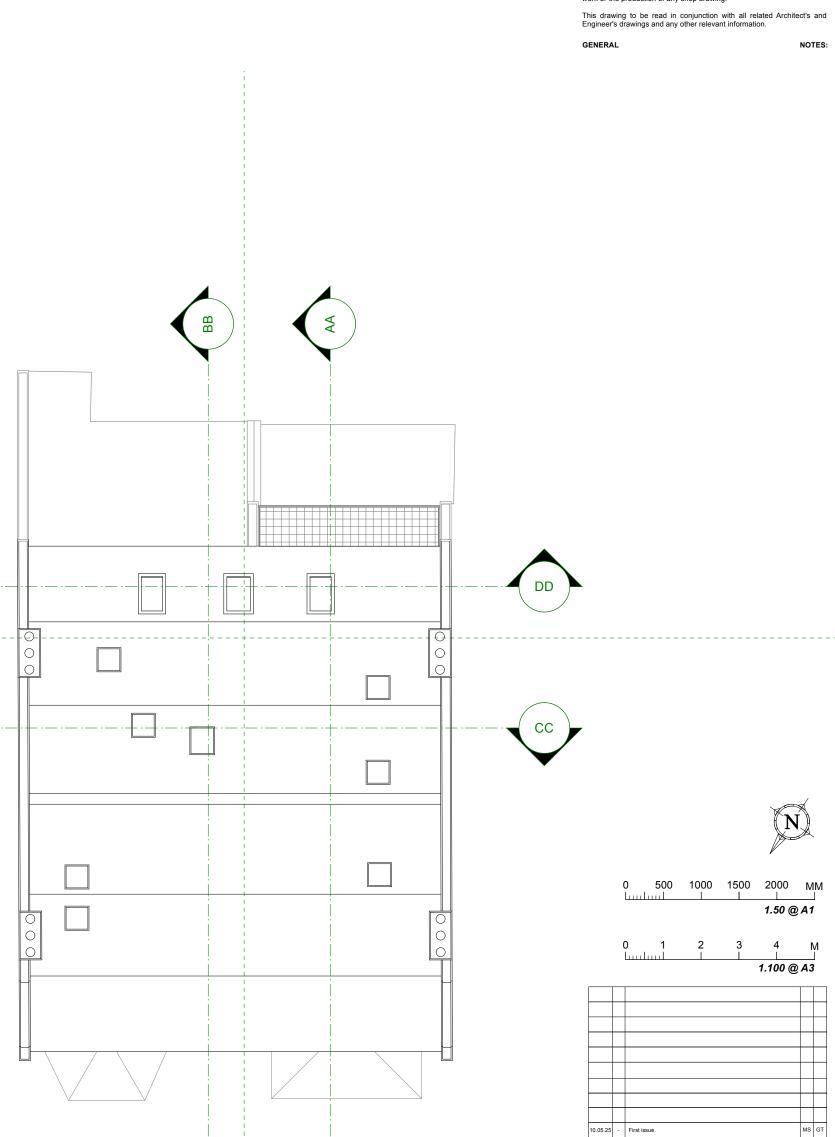

## 51 GREENCROFT GARDENS,NW6 3LL

DRAWING NAME:

DATE:

## PROPOSED ROOF

PROJECT NO: DRAWING NO: REVISION: P1093 PL506 -START DATE: FIRST AUTHOR: FEB24 MS

1:50 @ A1 / 1:100 @ A3

SCALE @ SIZE:

Address: 12-13 Poland Street, London, W1F 8QB Web:www.peekarchitecture.co.uk | Email:georgina@peekarchitecture.co.uk | Tel:0207 734 3094