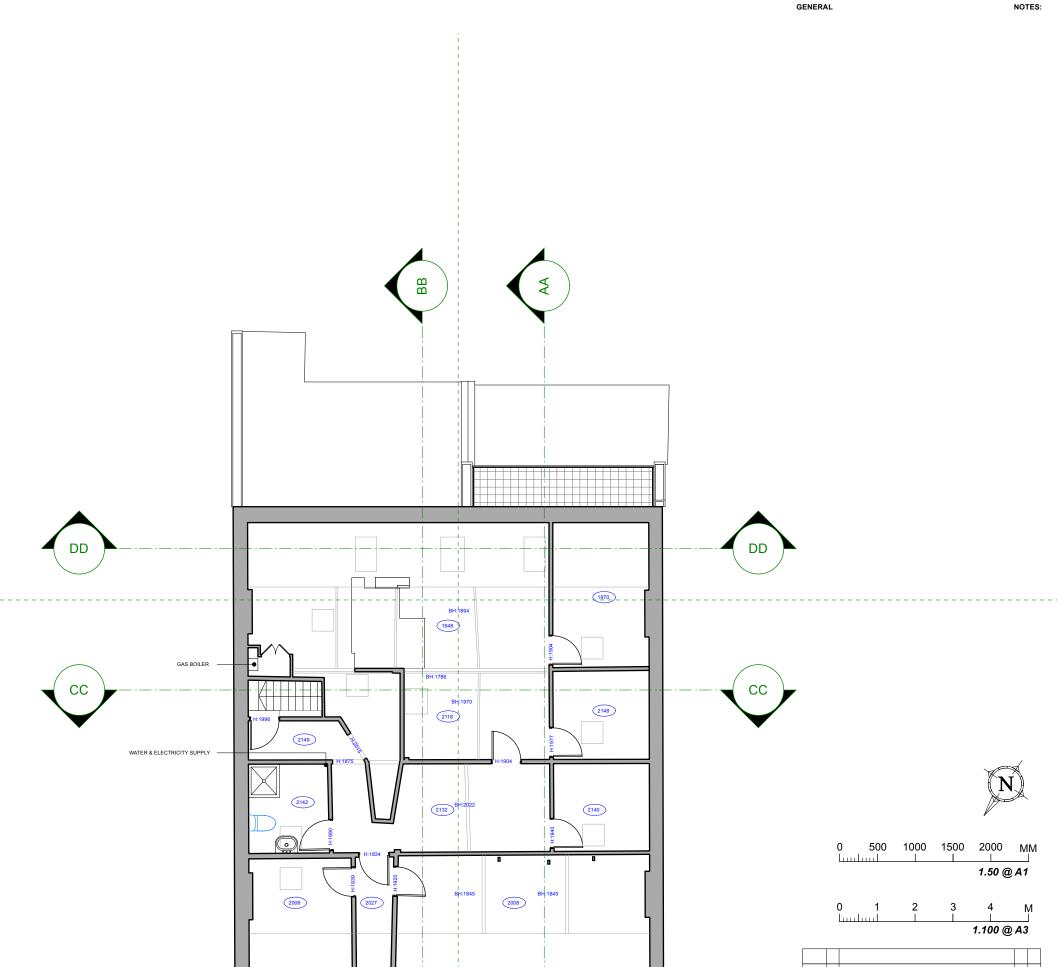

## 51 GREENCROFT GARDENS, NW6 3LL

DRAWING NAME:

## PROPOSED THIRD FLOOR

| FEB24       | MS                    |               |
|-------------|-----------------------|---------------|
| START DATE: | FIRST AUTHOR:         | 1:100 @ A3    |
| P1093       | PL505 -               | 1:50 @ A1 /   |
| PROJECT NO: | DRAWING NO: REVISION: | SCALE @ SIZE: |