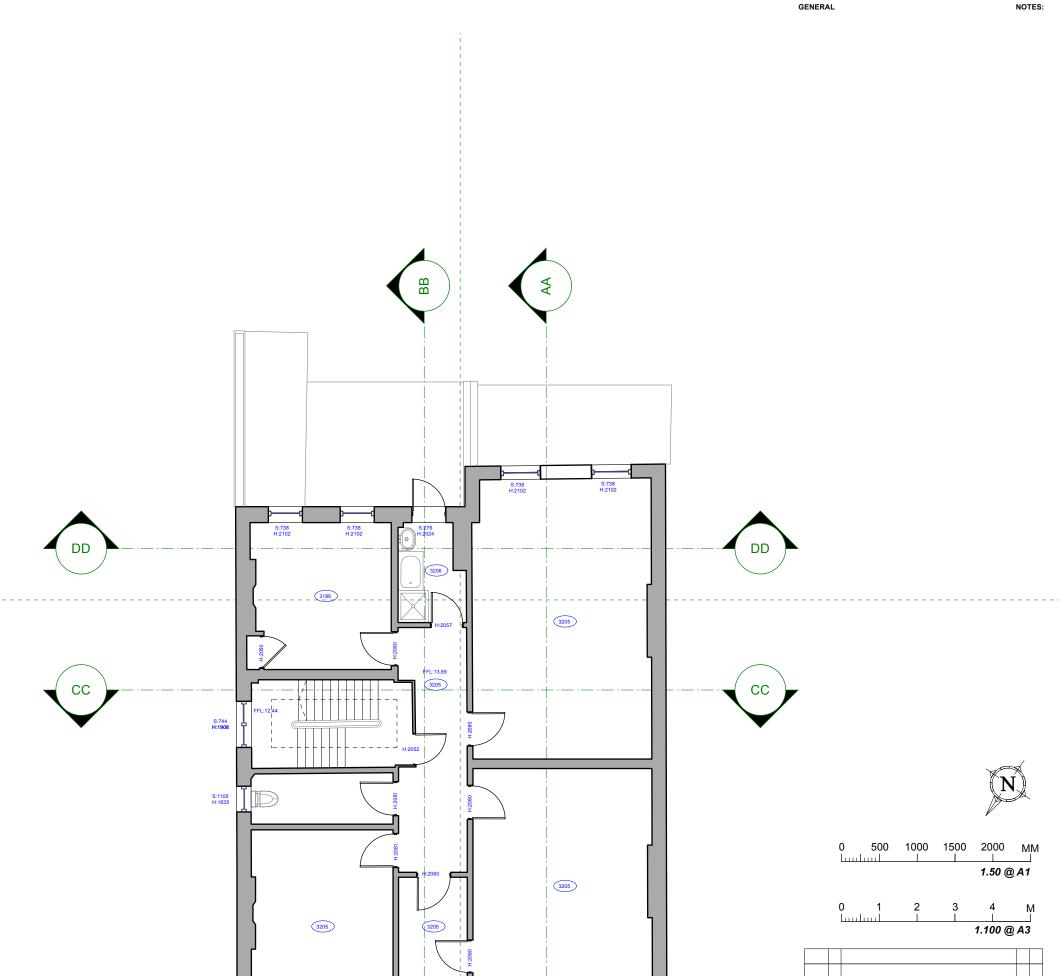

## 51 GREENCROFT GARDENS,NW6 3LL

DRAWING NAME:

## **PROPOSED FIRST FLOOR**

| PROJECT NO: | DRAWING NO: REVISION: | SCALE @ SIZE: |
|-------------|-----------------------|---------------|
| P1093       | PL503 -               | 1:50 @ A1 /   |
| START DATE: | FIRST AUTHOR:         | 1:100 @ A3    |
| FEB24       | MS                    | -             |