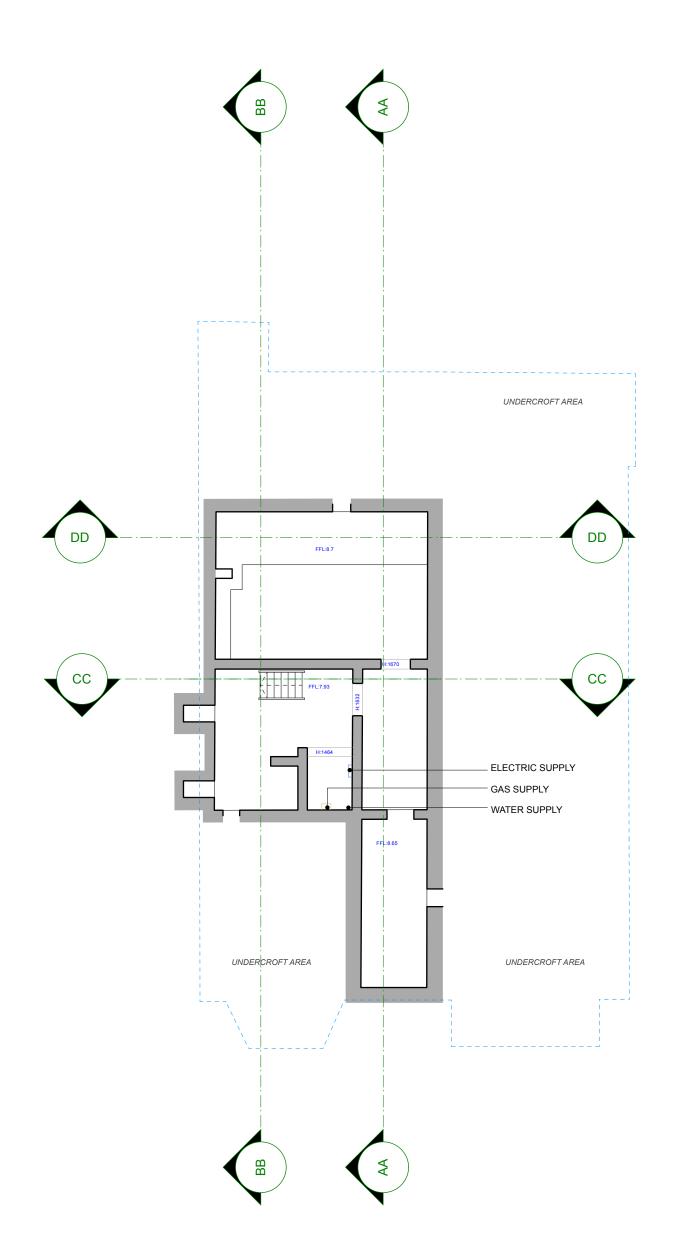

## PROPOSED BASEMENT

PROJECT NO: DRAWING NO: REVISION: P1093 PL501 -START DATE: FIRST AUTHOR: FEB24 MS

SCALE @ SIZE: 1:50 @ A1 / 1:100 @ A3

Architecture + Design Ltd Address: 12-13 Poland Street, London, W1F 8QB Web:www.peekarchitecture.co.uk | Email:georgina@peekarchitecture.co.uk | Tel:0207 734 3094