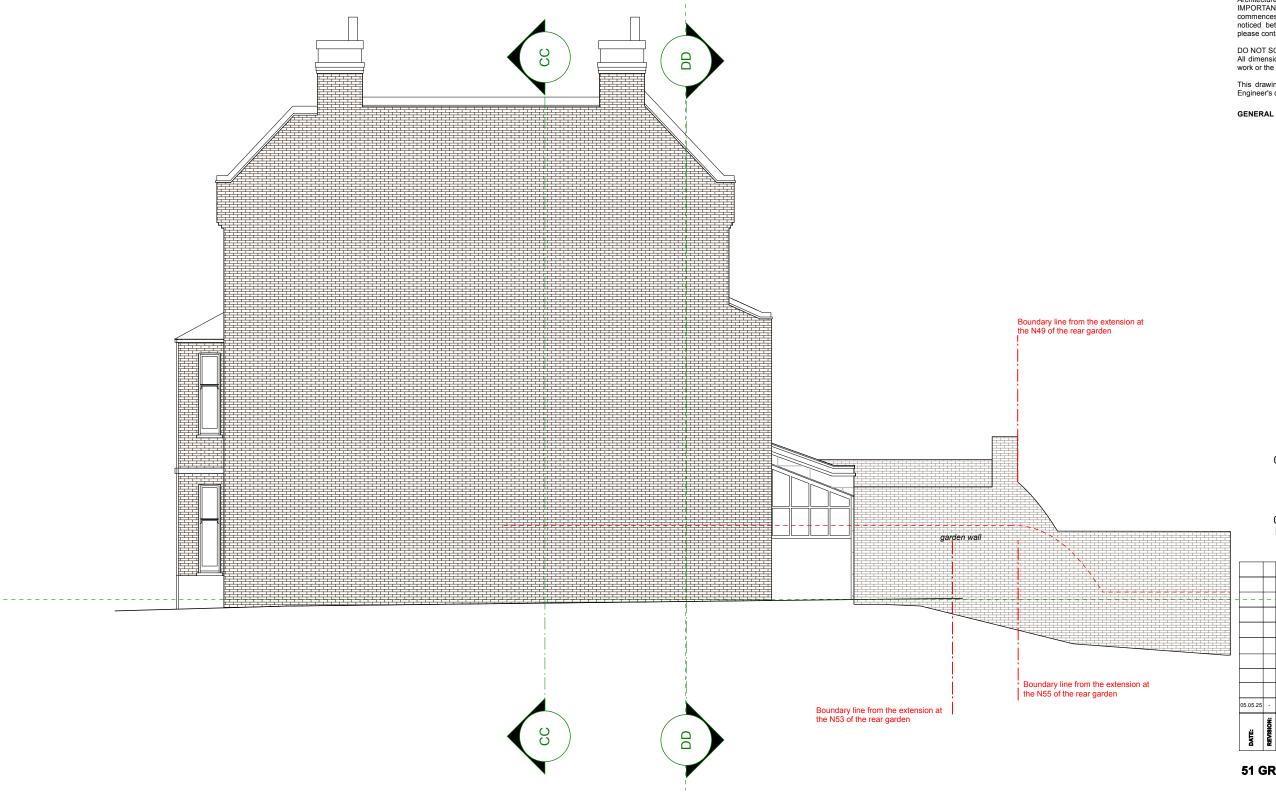

## 51 GREENCROFT GARDENS,NW6 3LL

## **EXISTING SOUTH WEST ELEVATION**

P1093 EX10

FEB24

MS

1:50 @ A1 / 1:100 @ A3