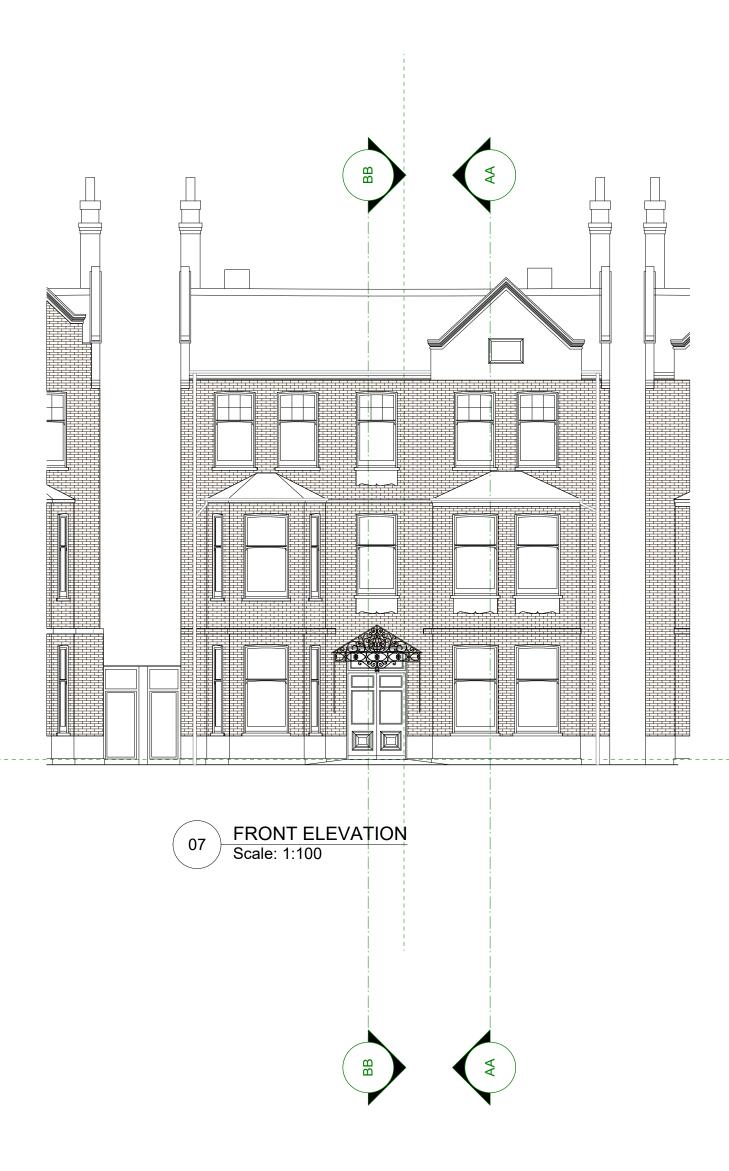

## **EXISTING FRONT ELEVATION**

PROJECT NO: DRAWING NO: REVISION: P1093 EX07 START DATE: FIRST AUTHOR: FEB24 MS

SCALE @ SIZE: 1:50 @ A1 / 1:100 @ A3