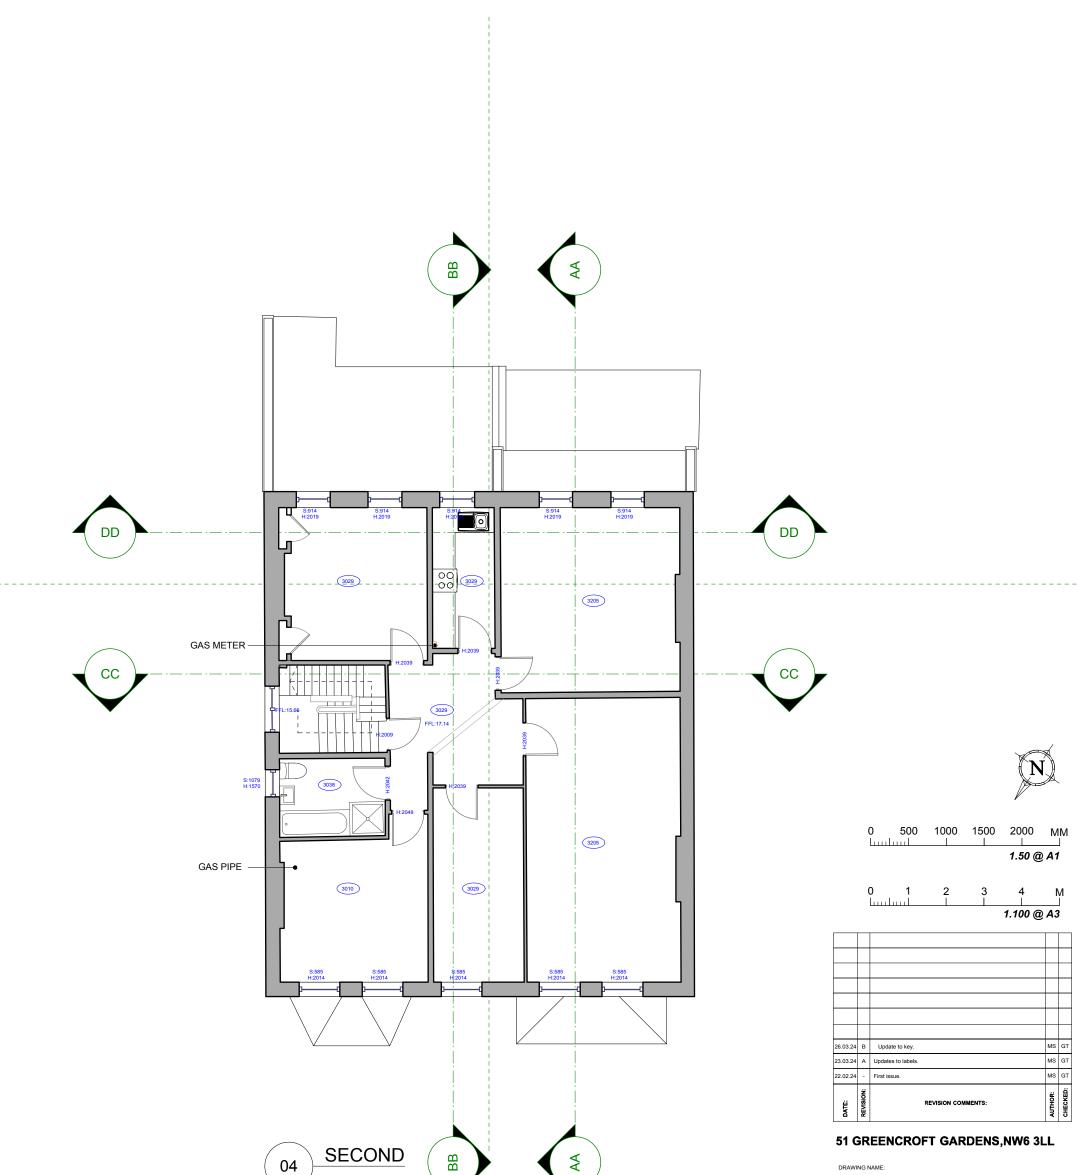

## **EXISTING SECOND FLOOR**

MS

PROJECT NO: DRAWING NO: REVISION: P1093 EX04 B START DATE: FIRST AUTHOR:

SCALE @ SIZE: 1:50 @ A1 / 1:100 @ A3

Address: 12-13 Poland Street, London, W1F 8QB Web:www.peekarchitecture.co.uk | Email:georgina@peekarchitecture.co.uk | Tel:0207 734 3094