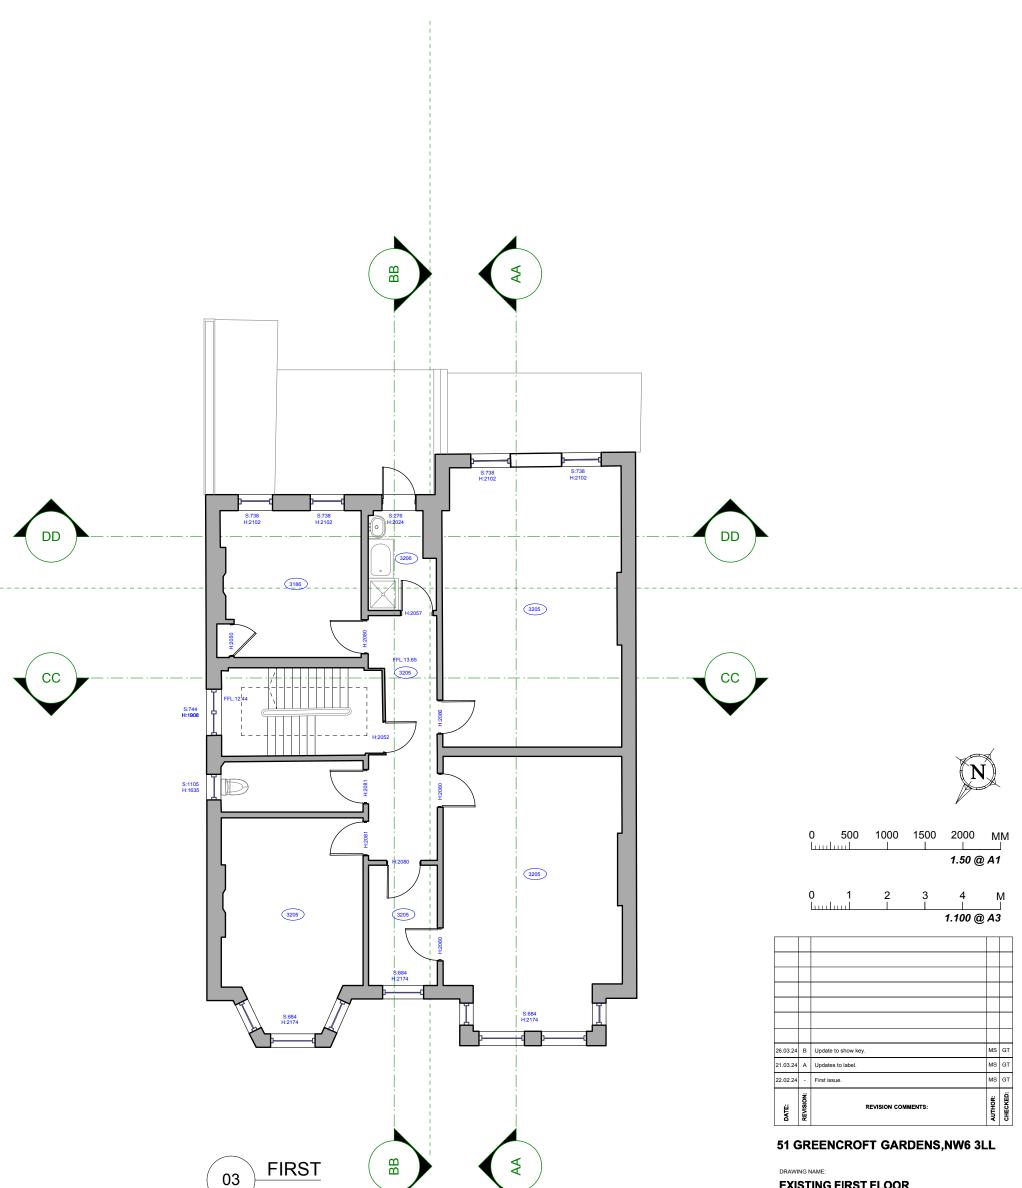

## **EXISTING FIRST FLOOR**

PROJECT NO: DRAWING NO: REVISION: P1093 EX03 B START DATE: FIRST AUTHOR: FEB24 MS

SCALE @ SIZE: 1:50 @ A1 / 1:100 @ A3

Architecture + Design Ltd Address: 12-13 Poland Street, London, W1F 8QB Web:www.peekarchitecture.co.uk | Email:georgina@peekarchitecture.co.uk | Tel:0207 734 3094