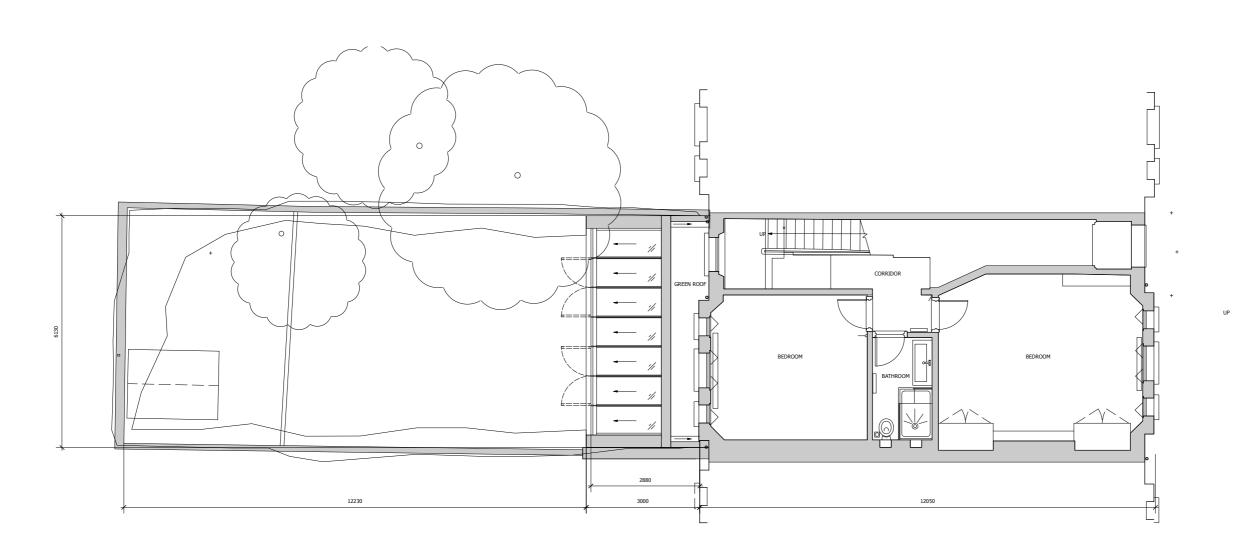

ELSWORTHY ROAD - PROPOSED GA PLAN CONSERVATORY ROOF
Scale: 1:50

| 01  | LJIOJILJ | Depth of extension reduced to 3.0 |
|-----|----------|-----------------------------------|
| Rev | Date     | Description                       |

Clifton

Interiors

PROJECT: ELSWORTHY ROAD, NW3 3DL

TITLE: PROPOSED GA CONSERVATORY ROOF

STATUS: PLANNING DATE: 5/12/24

SCALE: 1:50 (A1)

REV: 01 NUMBER: PL\_PR\_02