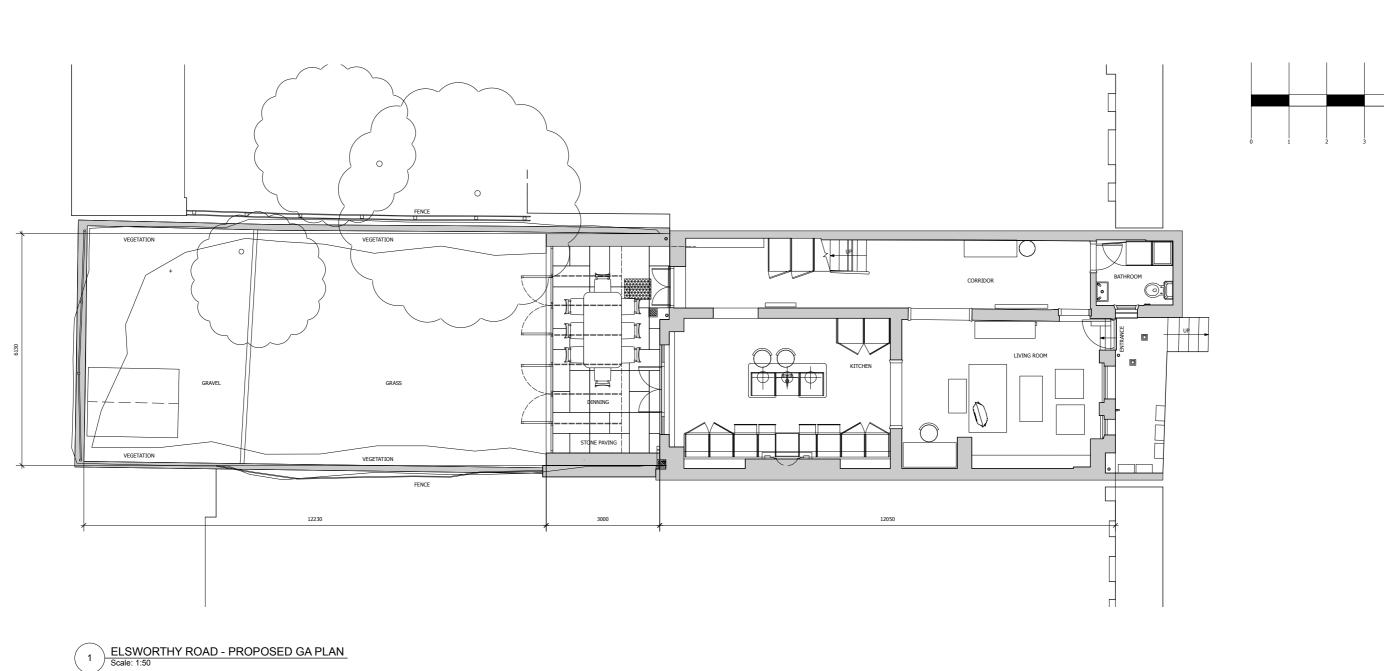

01 25.03.25 Depth of extension reduced to 3.0m Rev Date Description

Clifton Interiors Est. 1986 168 Regents Park Road London NW1 8XN 020 7586 5533

PROJECT: ELSWORTHY ROAD, NW3 3DL

TITLE: PROPOSED GA

STATUS: PLANNING