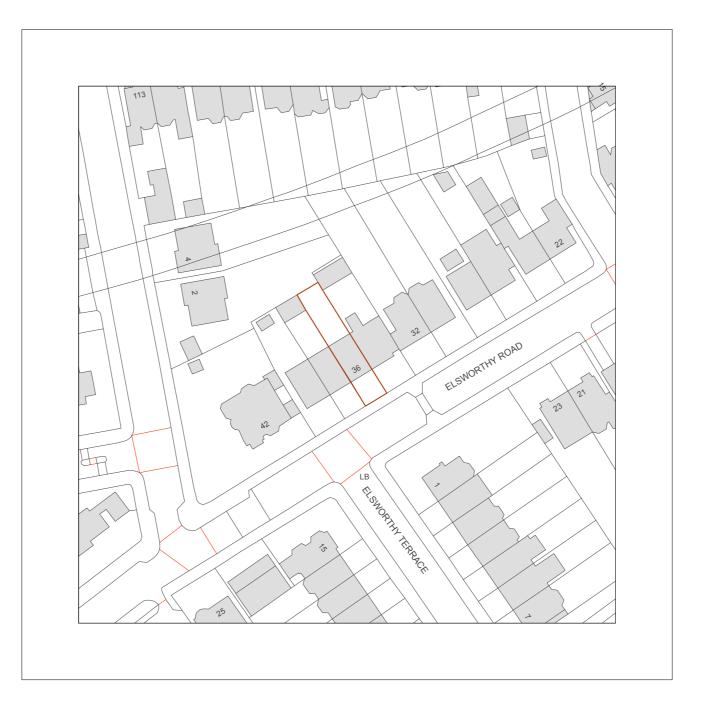

ELSWORTHY ROAD - OS LOCATION PLAN Scale: 1:500 1

Copyright © CAO Ltd.

General Notes:

1. This Drawing shall be read in conjunction with all related CAO Ltd., Structure, Consultant and Subcontractor Drawings issued on the Project and any other relevant information.

This drawing is for the purpose of design intent and extent only and is not to be used for construction.

3. All dimensions are in millimetres unless otherwise indicated.

4. Do not scale from this drawing.

All dimensions to be verified on site prior to the commencement of any work or the production of shop drawings. Any discrepancies to be reported to the Architect.

Notes:

| Rev                              | Date | Description         |                                                                                                   |
|----------------------------------|------|---------------------|---------------------------------------------------------------------------------------------------|
| Clifton<br>Interiors             |      |                     | Est. 1986<br>168 Regents Park Road<br>London NW1 8XN<br>020 7586 5533<br>www.cliftoninteriors.com |
| PROJECT: ELSWORTHY ROAD, NW3 3DL |      |                     |                                                                                                   |
|                                  |      | lock plan<br>Anning |                                                                                                   |
| DATE: 5/1                        |      | 12/24               | SCALE: 1:500 (A1)                                                                                 |
| REV: 0                           |      |                     | NUMBER: PL_OS_01                                                                                  |