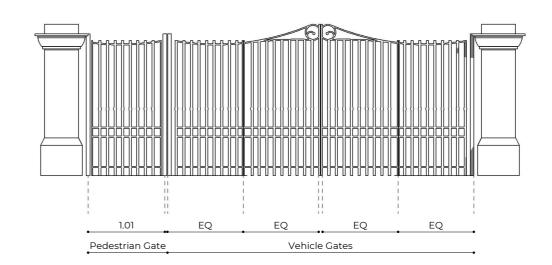

Detail Gate design to be specified during technical/Construction
Where the is enough space for Vehicle and Pedestrian access, Option 2 is the preferred layout

v No. Date Description

Notes:

Drawing

Proposed Gate Layout