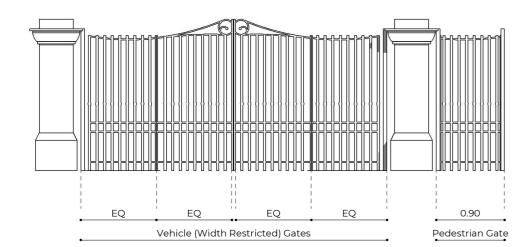

Detail Gate design to be specified during technical/Construction
Where the is enough space for Vehicle and Pedestrian access, Option 2 is the preferred layout

v No. Date Description

Notes:

Drawing

Proposed Gate Layout