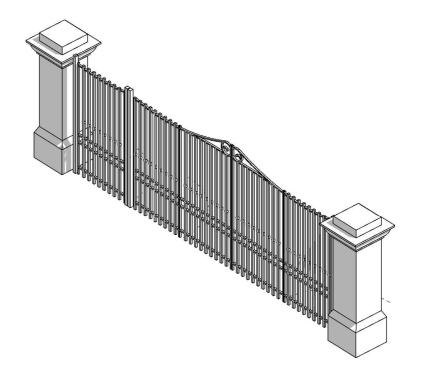

Detail Gate design to be specified during technical/Construction
Where the is enough space for Vehicle and Pedestrian access, Option 2 is the preferred layout

v No. Date Description

Notes:

Drawing

Proposed Gate Layout