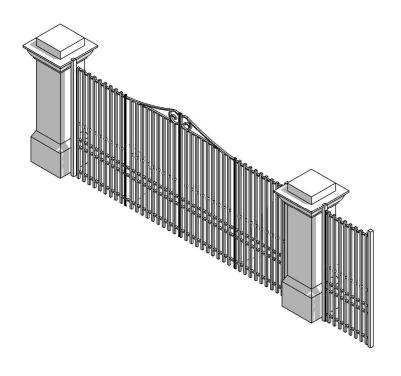

Detail Gate design to be specified during technical/Construction
Where the is enough space for Vehicle and Pedestrian access, Option 2 is the preferred layout

v No. Date Description

Notes:

Drawing

Proposed Gate Layout