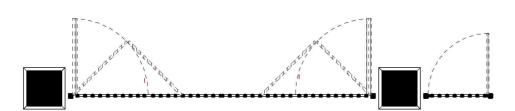

Detail Gate design to be specified during technical/Construction
Where the is enough space for Vehicle and Pedestrian access, Option 2 is the preferred layout

v No. Date Description

Notes:

Drawing

Proposed Gate Layout