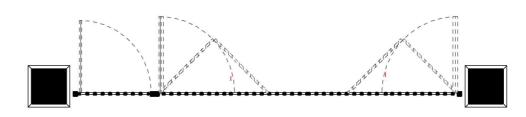

Detail Gate design to be specified during technical/Construction
Where the is enough space for Vehicle and Pedestrian access, Option 2 is the preferred layout

v No. Date Description

Notes:

Drawing

Proposed Gate Layout