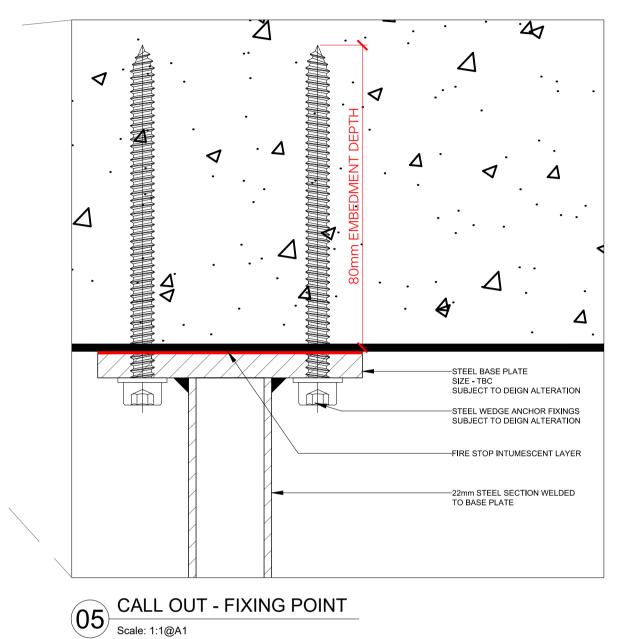

## \*FOR REFERENCE ONLY\*

## PROPOSED ELEMENT SUBJECT TO DESIGN DEVELOPMENT



SUSPENDED ISLAND FRAMEWORK - PLAN VIEW



SUSPENDED RECEPTION FRAMEWORK - PLAN VIEW

Scale: 1:20@A1





600 SLAB +2400mm -22mm STEEL SECTION WELDED BASE PLATE AND FIXED TO STRUCTURAL SOFFIT. FEATURE SUSPENDED PLANTER 22mm ANODIZED STEEL SECTION COLOUR: TBC SUBJECT TO DEIGN ALTERATION -- METAL MESH WELDED TO STEEL FRAME SUBJECT TO DEIGN ALTERATION TYPICAL FRAMEWORK - SECTION B-B



BY DATE

NOTES

THIRDWAY INTERIORS DO NOT ACCEPT LIABILITY FOR ANY ERRORS AND OMISSIONS ARISING FROM THE PREPARATION OF BASE BUILD DRAWINGS WHICH ARE DERIVED FROM ORIGINAL MATERIAL PROVIDED BY OTHERS.

ALL DISCREPANCIES ARE TO BE REPORTED TO THIRDWAY INTERIORS.

. ALL DIMENSIONS TO BE VERIFIED BY CONTRACTOR ON SITE PRIOR TO ANY WORKS COMMENCING.

THIS DOCUMENT IS THE PROPERTY OF THIRDWAY INTERIORS. COPYRIGHT IS RESERVED BY THEM, AND THE DRAWING IS ISSUED ON THE CONDITION THAT IT IS NOT COPIED, REPRODUCED OR RETAI