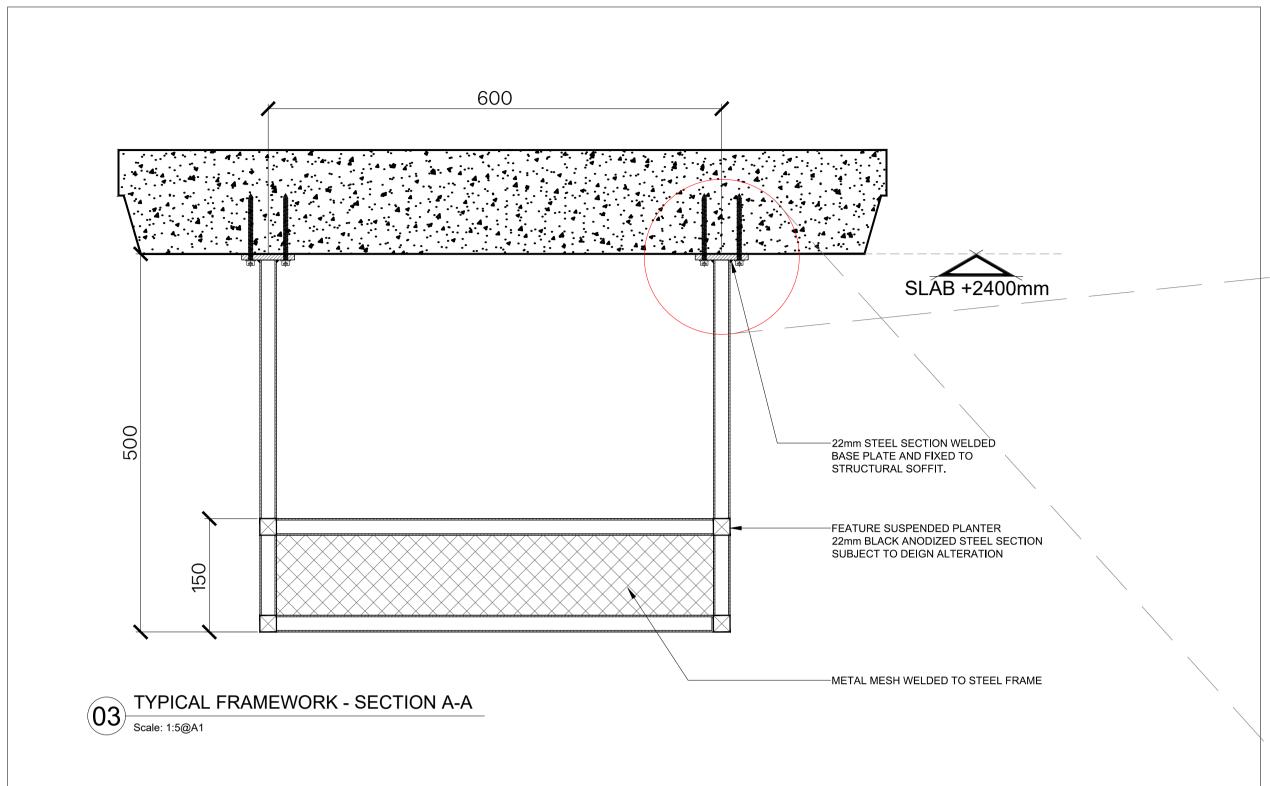

## PROPOSED ELEMENT SUBJECT TO DESIGN DEVELOPMENT

SUSPENDED ISLAND FRAMEWORK - PLAN VIEW

SUSPENDED RECEPTION FRAMEWORK - PLAN VIEW

Scale: 1:20@A1

600 SLAB +2400mm -22mm STEEL SECTION WELDED BASE PLATE AND FIXED TO STRUCTURAL SOFFIT. FEATURE SUSPENDED PLANTER 22mm ANODIZED STEEL SECTION COLOUR: TBC SUBJECT TO DEIGN ALTERATION -- METAL MESH WELDED TO STEEL FRAME SUBJECT TO DEIGN ALTERATION TYPICAL FRAMEWORK - SECTION B-B