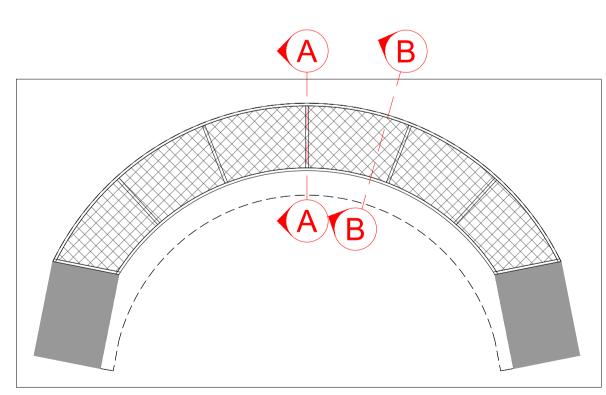

## PROPOSED ELEMENT SUBJECT TO DESIGN DEVELOPMENT

SUSPENDED ISLAND FRAMEWORK - PLAN VIEW

SUSPENDED RECEPTION FRAMEWORK - PLAN VIEW

Scale: 1:20@A1

600 SLAB +2400mm -22mm STEEL SECTION WELDED BASE PLATE AND FIXED TO STRUCTURAL SOFFIT. FEATURE SUSPENDED PLANTER 22mm ANODIZED STEEL SECTION COLOUR: TBC SUBJECT TO DEIGN ALTERATION -- METAL MESH WELDED TO STEEL FRAME SUBJECT TO DEIGN ALTERATION TYPICAL FRAMEWORK - SECTION B-B