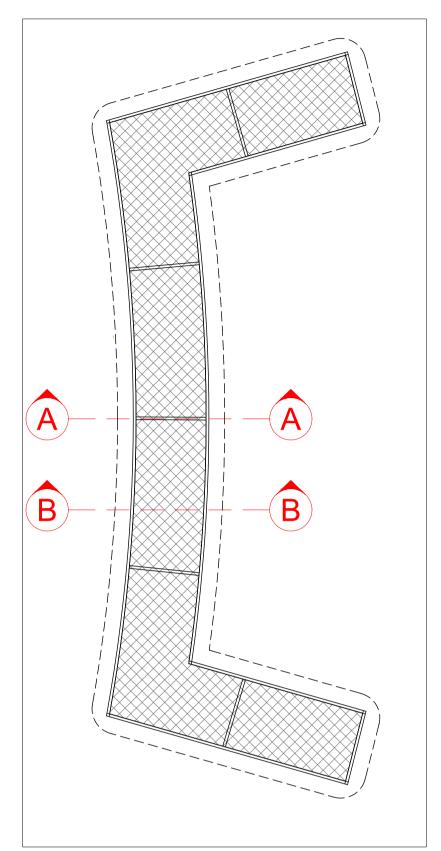

## PROPOSED ELEMENT SUBJECT TO DESIGN DEVELOPMENT

SUSPENDED ISLAND FRAMEWORK - PLAN VIEW

SUSPENDED RECEPTION FRAMEWORK - PLAN VIEW

Scale: 1:20@A1

600 SLAB +2400mm -22mm STEEL SECTION WELDED BASE PLATE AND FIXED TO STRUCTURAL SOFFIT. FEATURE SUSPENDED PLANTER 22mm ANODIZED STEEL SECTION COLOUR: TBC SUBJECT TO DEIGN ALTERATION -- METAL MESH WELDED TO STEEL FRAME SUBJECT TO DEIGN ALTERATION TYPICAL FRAMEWORK - SECTION B-B