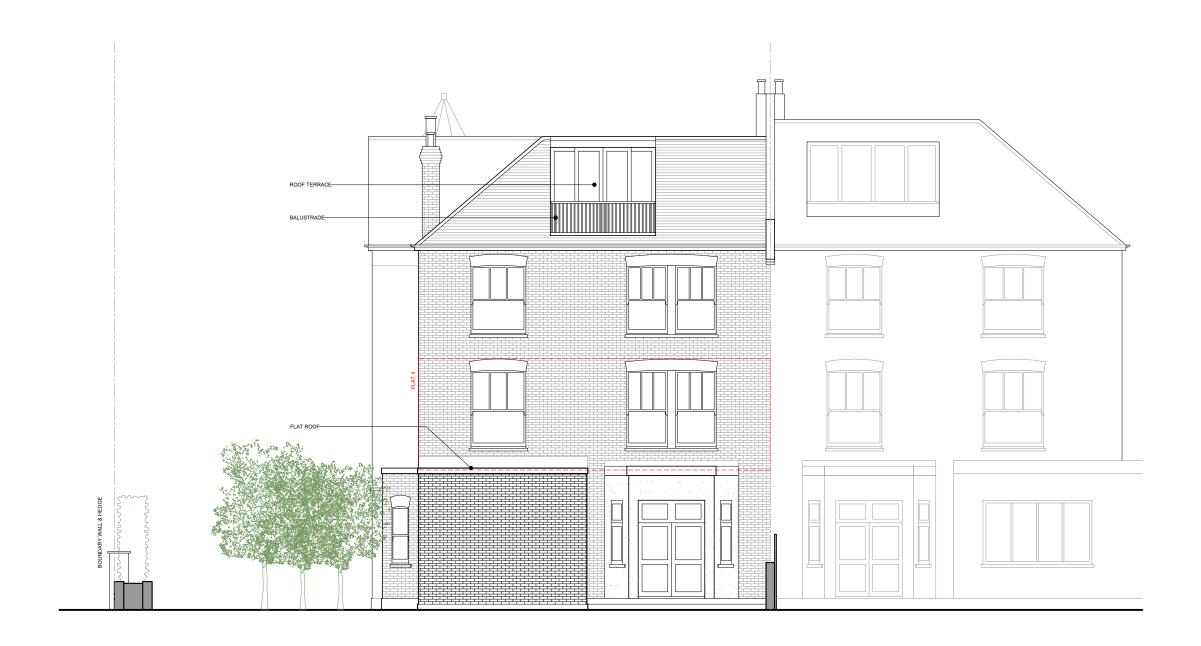

ROJECT

FLAT 4, 40 CANFIELD GARDENS

LIENT

PENELOPE GIBBS

TITLE

**EXISTING ELEVATIONS 1** 

1:100 @ A3 P01

JOB NO. DRAWING NO.

25-009 213-101

STATUS

PLANNING

01\_ EXISTING SIDE ELEVATION SCALE 1:100

0 1 5 10

All dimensions are in millimetres and levels in metres unless noted otherwise.

All dimensions should be indexed on alle prior to works commencing.