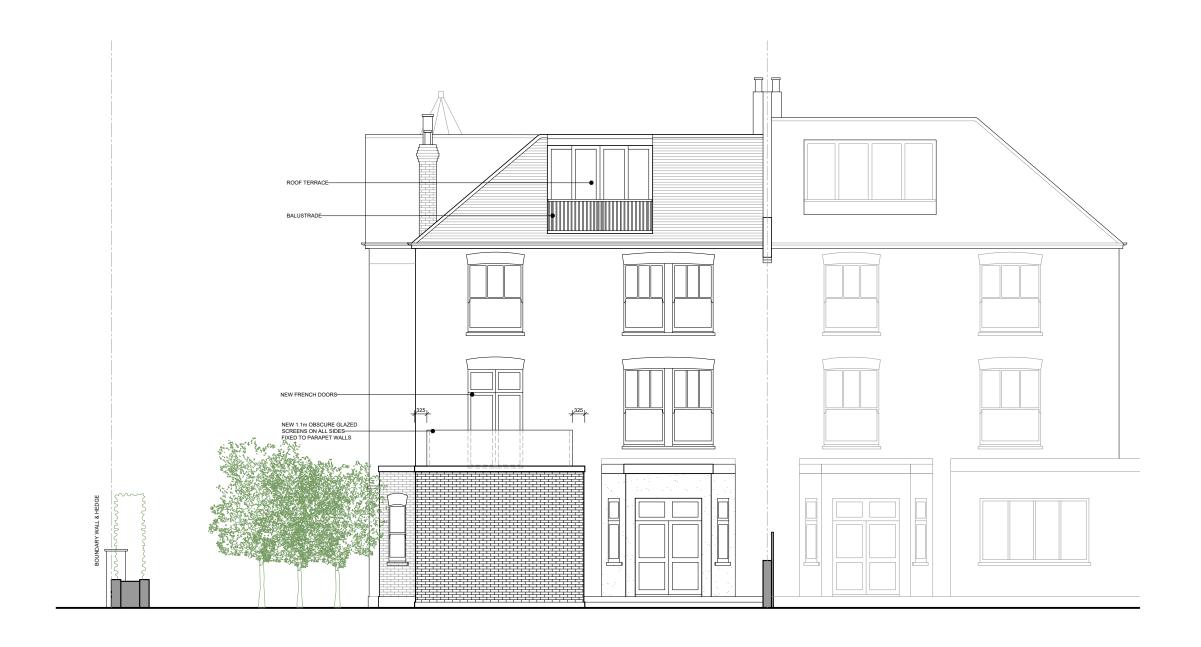

ROJECT

FLAT 4, 40 CANFIELD GARDENS

CLIENT

PENELOPE GIBBS

TITLE

PROPOSED ELEVATIONS 1

1:100 @ A3 P01

JOB NO. DRAWING NO.

25-009 413-101

STATUS

PLANNING

01\_ PROPOSED SIDE ELEVATION SCALE 1:100

0 1 5 10

All dimensions are in millimettes and levels in metes urises noted othersize.

All dimensions brould be checked on sile prior to works commencing.