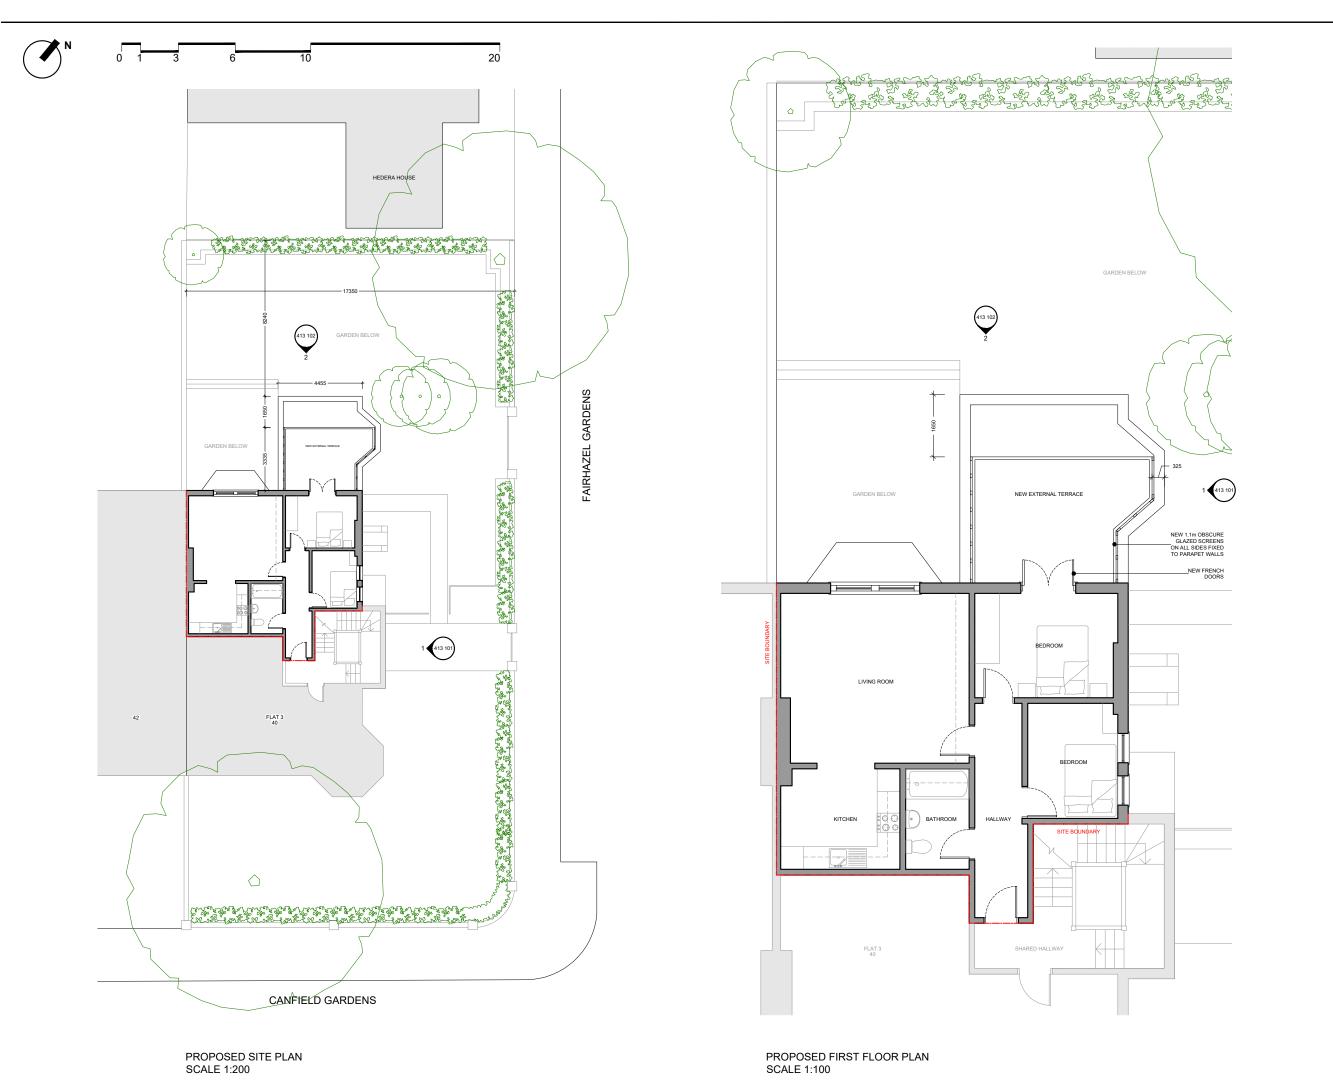

FLAT 4, 40 CANFIELD GARDENS

CLIENT

PENELOPE GIBBS

TITLE

PROPOSED FLOOR PLANS

 SCALE
 FORMAT
 REVISION

 VARIES
 @ A3
 P01

 JOB NO.
 DRAWING NO.

 25-009
 412-101

STATUS

PLANNING

All dimensions are in millimetres and levels in metres unless noted otherwise.

All dimensions should be checked on site prior to works commencing.

Any discrepancies or items where dimensions cannot be determined should be reported to R Core Architects. Revision clouds on drawing refer to changes against previous revision.