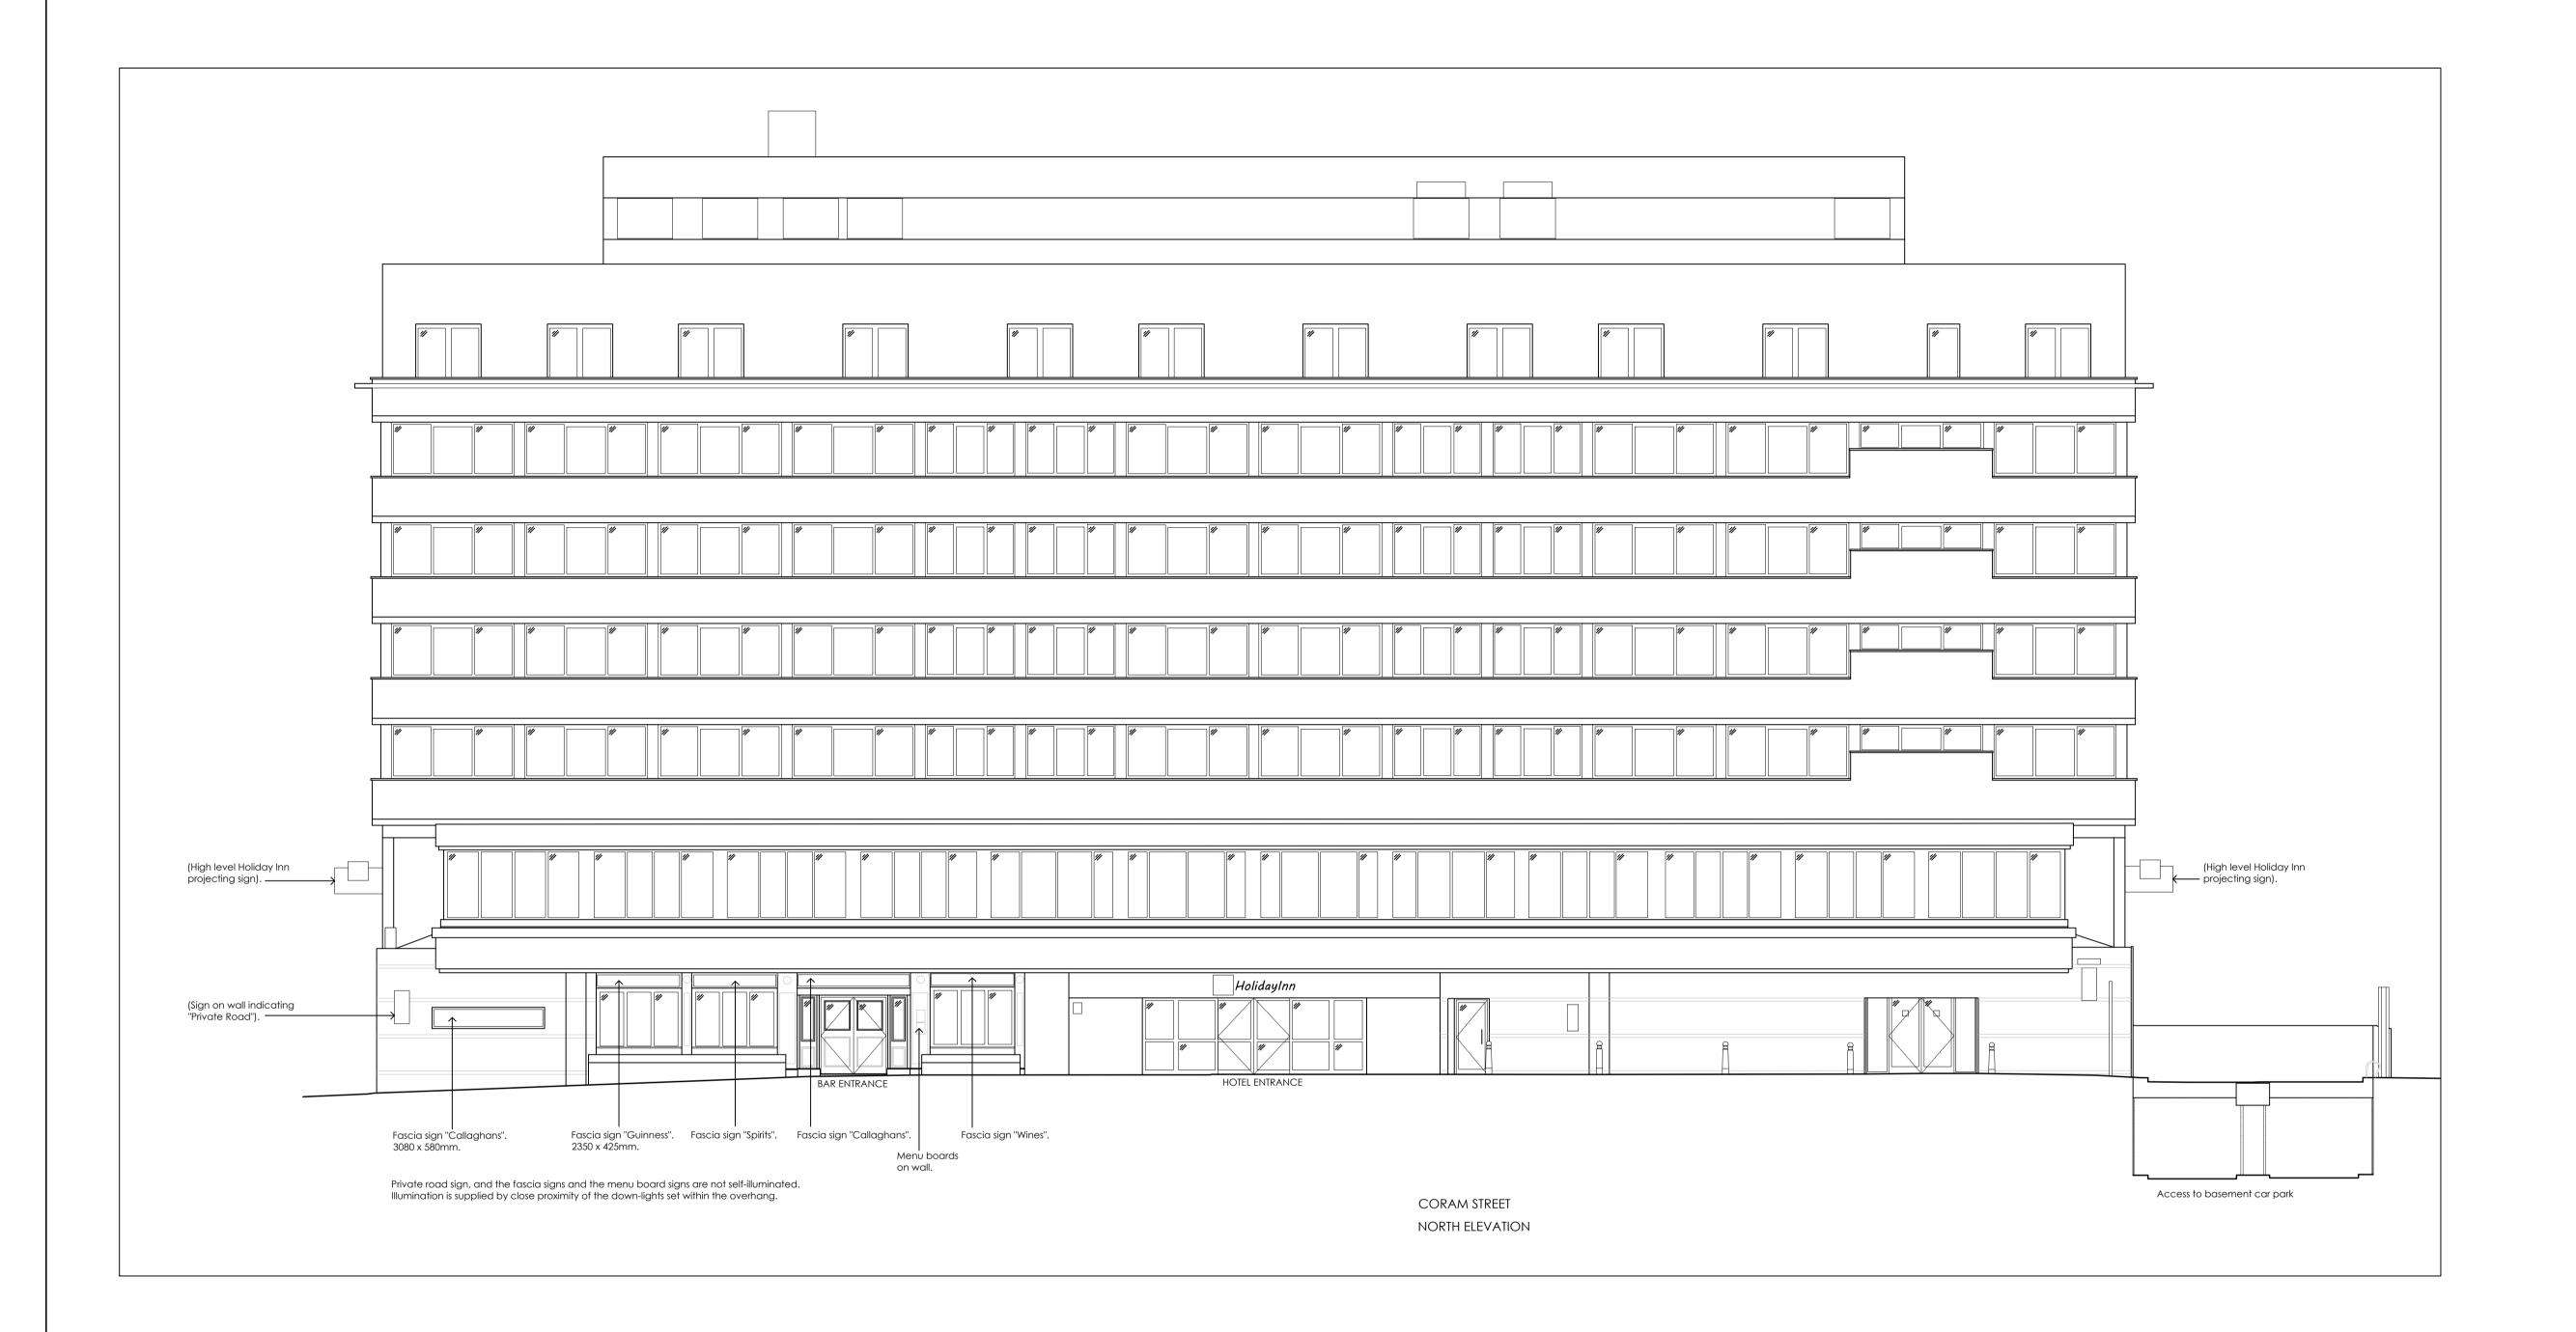

CLIENT

Imperial Hotels

Holiday Inn Bloomsbury Corum Street, London.

Elevation - North Facing.

SHEET A1

DRAWN A.L.

WC1N 1HT.

DRAWING TITLE

Existing

SCALE 1:100 @ A1 print

DATE May 2025

TICK & DATE IF PRELIMINARY

DRAWING NUMBER