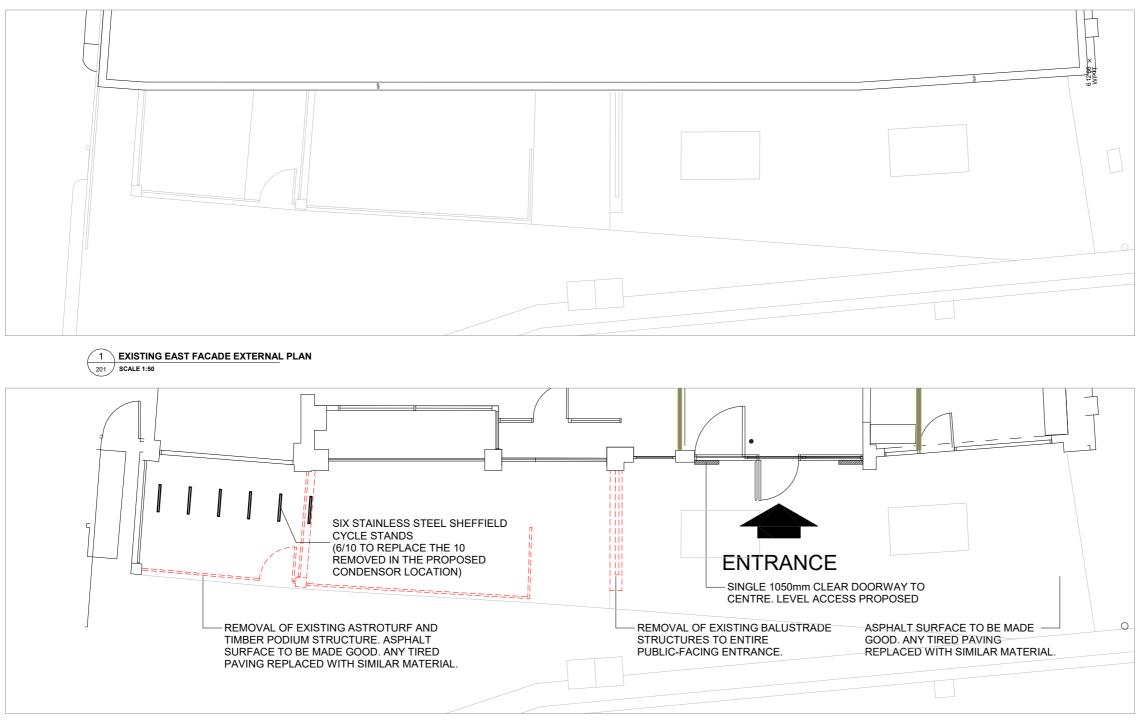

REMOVAL OF THE EXISTING SHOPFRONTS AND REPLACE WITH NEW ALUMINUM CURTAIN WALLING FRAME AND GLAZING, ACCORDING TO DOCUMENT "TGG Swiss Cottage\_External Signage".

REMOVE RAISED (DECKING ETC) CONSTRUCTION DIRECTLY IN FRONT OF THE SHOPS, MAKING GOOD WHERE NECESSARY.

HARDSTANDINGS DIRECTLY IN FRONT OF THE UNIT TO BE LEVEL, FLUSH AND IN CONSISTENT IN FINISH.

FORM NEW 850mm HIGH STALLRISER IN BRICK FINISH TO MATCH THE REST OF THE BUILDING