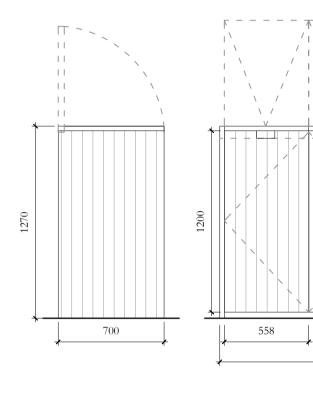

C. Side Elevation

B. Front Elevation

NOTES

0

\_\_\_\_\_

5m

ARCHITECT TO BE ALERTED TO ANY DISCREPANCIES IN DRAWN INFORMATION TO SITE CONDITIONS - ALL SETTING-OUT TO BE CONFIRMED ON SITE WITH ARCHITECT - TO BE READ IN CONJUNCTION WITH STRUCTURAL ENGINEER'S DRAWINGS & CONTRACTOR'S METHOD STATEMENTS