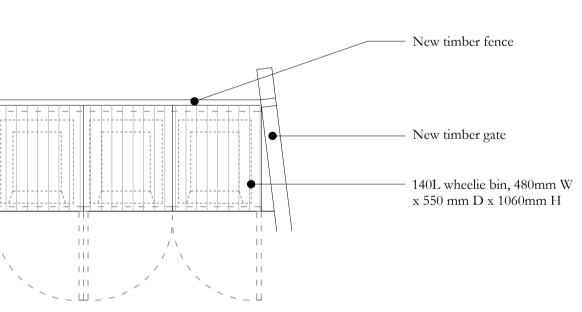

KEY \_\_\_\_\_

Demolition Existing Proposed

RWP RWG RTD RWO SVP SS \_\_\_\_ \_\_\_\_

MH

DRAINAGE KEY

Manhole Rainwater Pipe Rainwater Gully Rainwater Threshold Rainwater Outlet Soil Vent Pipe Stub Stack Public Sewer Private Below Ground Drain Above Ground Drain