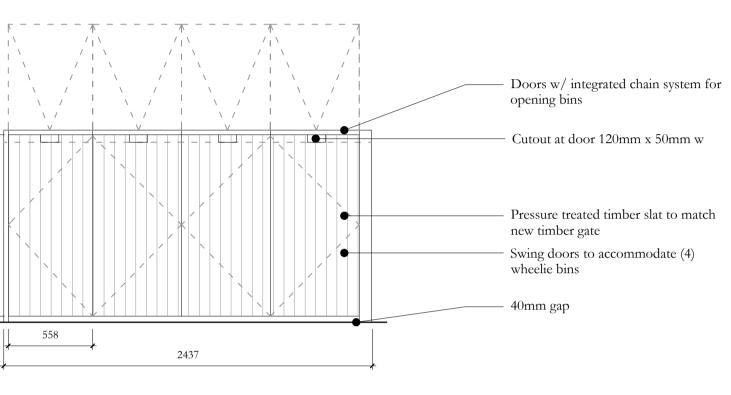

C. Side Elevation

B. Front Elevation

NOTES

0

\_\_\_\_\_

5m

ARCHITECT TO BE ALERTED TO ANY DISCREPANCIES IN DRAWN INFORMATION TO SITE CONDITIONS - ALL SETTING-OUT TO BE CONFIRMED ON SITE WITH ARCHITECT - TO BE READ IN CONJUNCTION WITH STRUCTURAL ENGINEER'S DRAWINGS & CONTRACTOR'S METHOD STATEMENTS