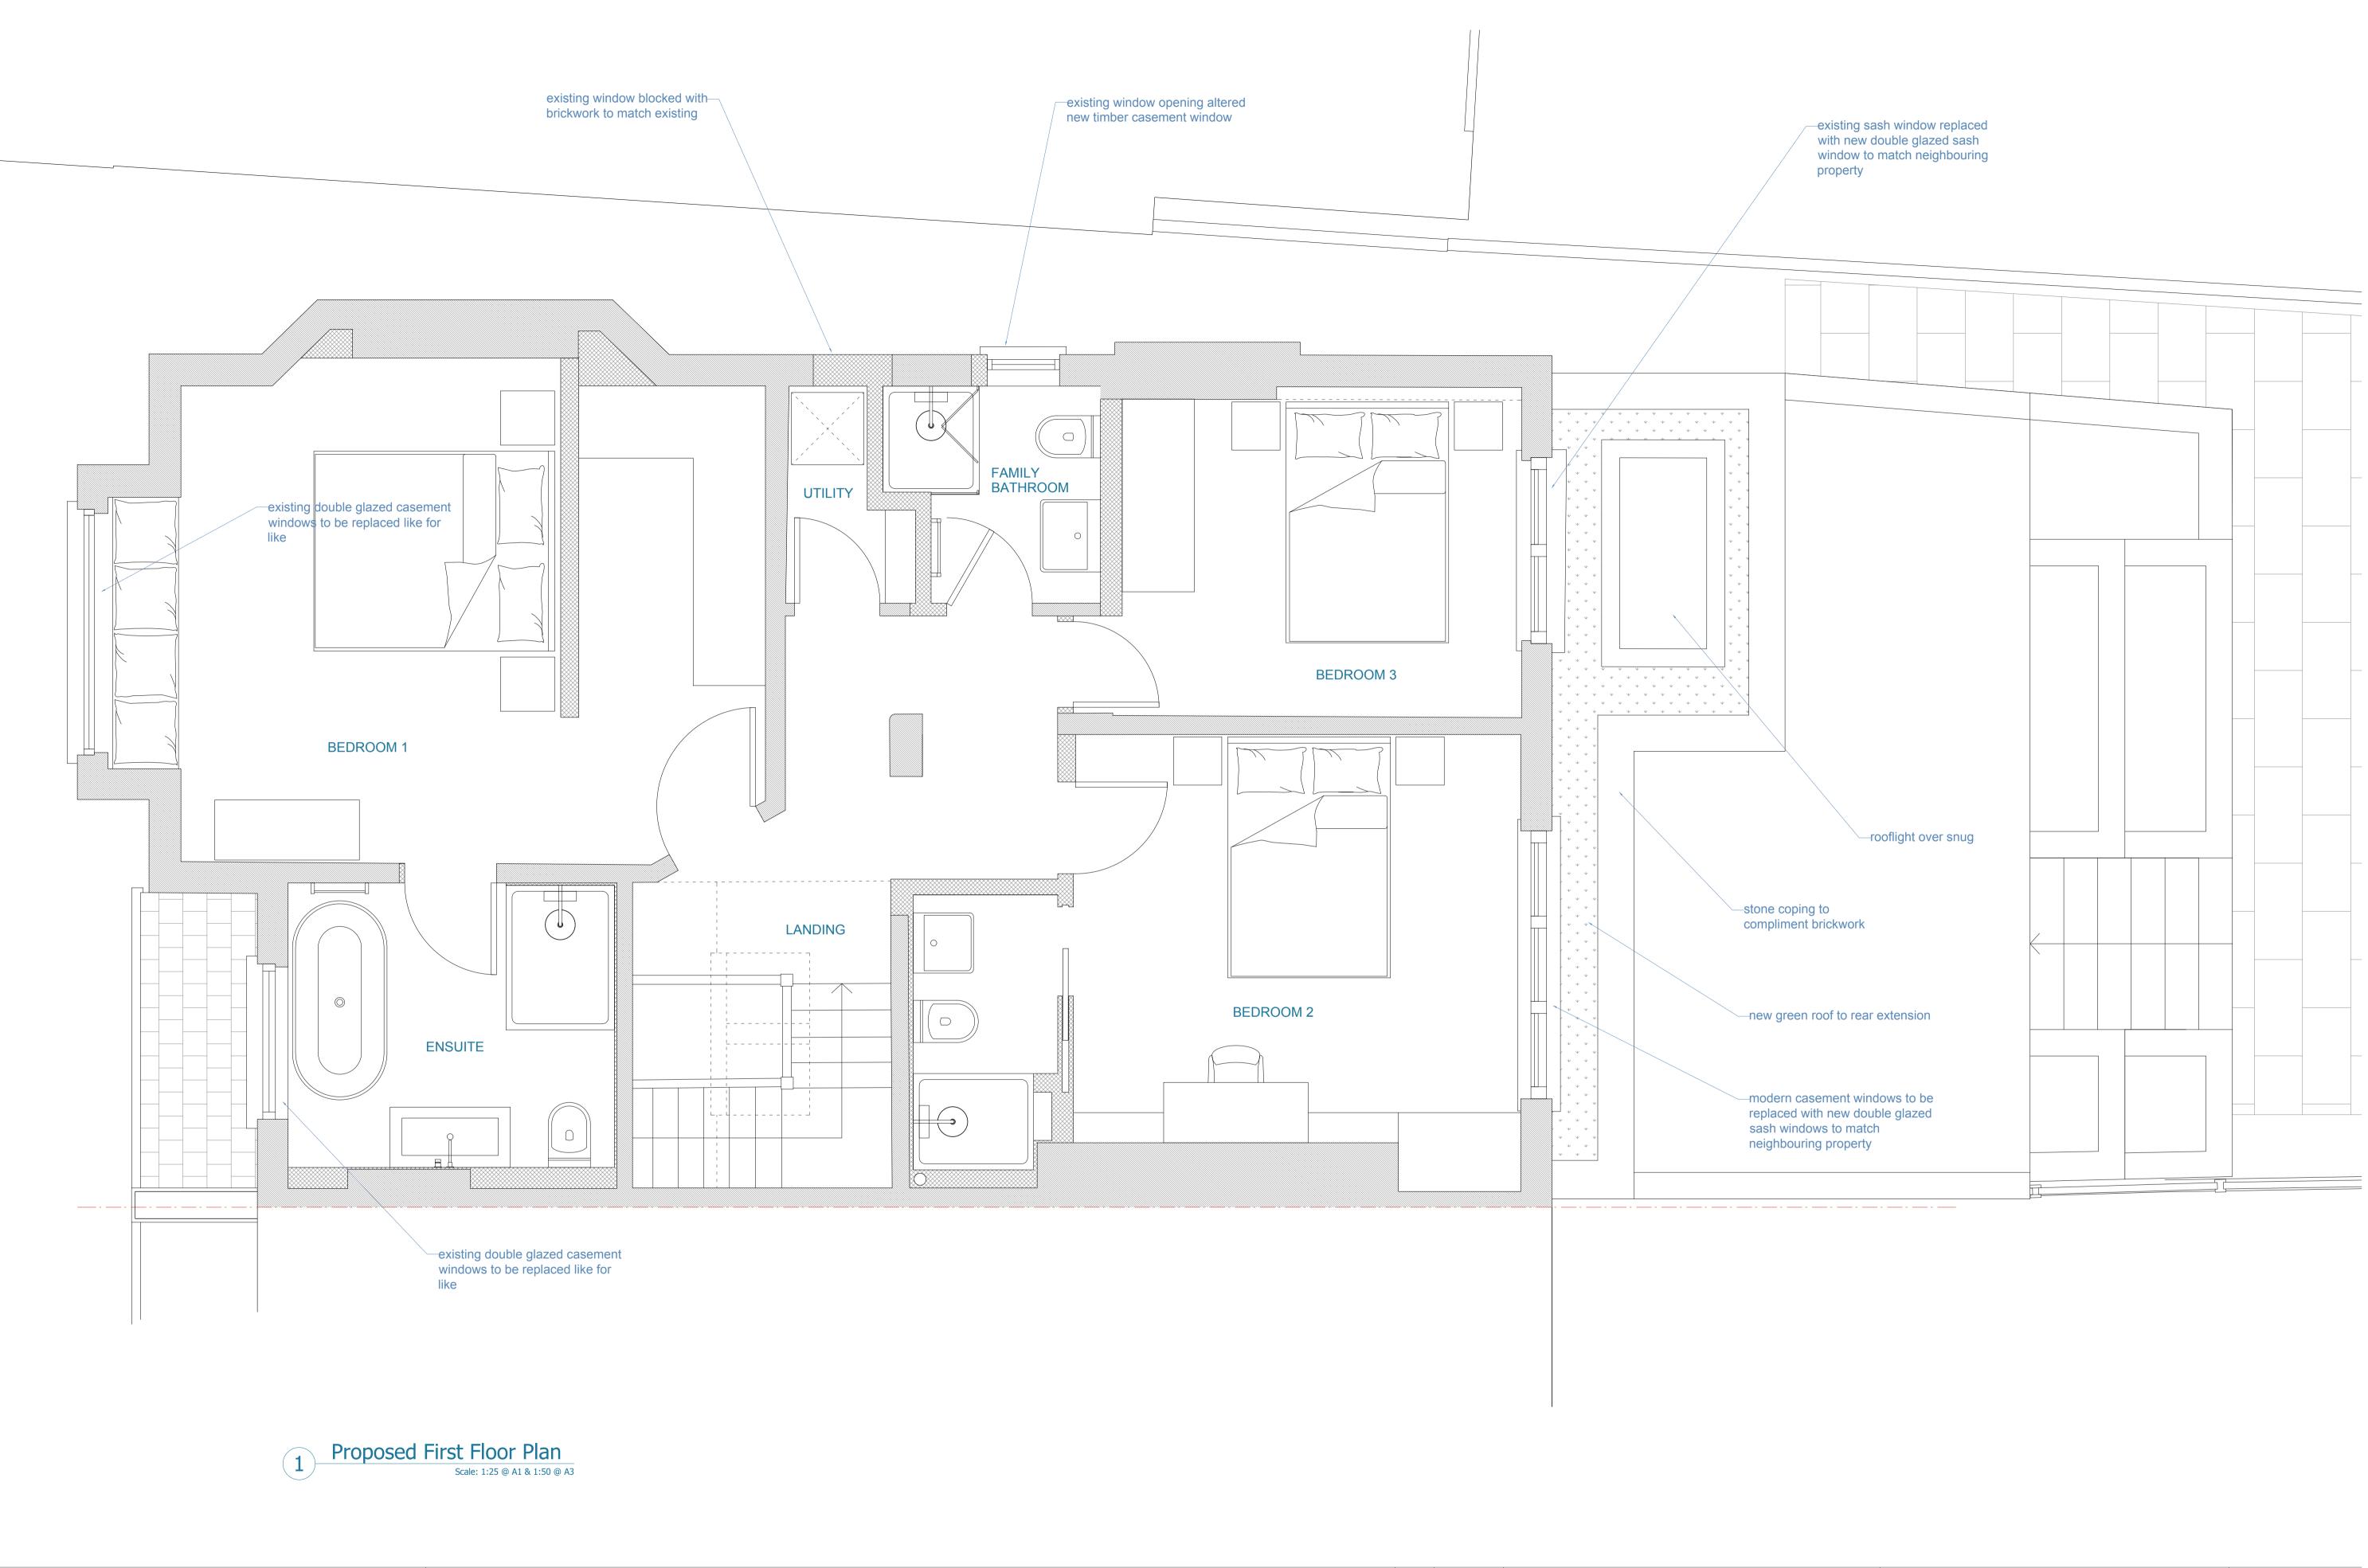

| Client:                                            | Drawing Number: 5955/22 |
|----------------------------------------------------|-------------------------|
| Project:                                           | Revision:               |
| 21 Brookfield Park, Dartmouth Park, London NW5 1ES | B                       |
| Drawing:                                           | Date:                   |
| Proposed First Floor Plan                          | 29/01/2025              |
|                                                    | Status:<br>Planning     |