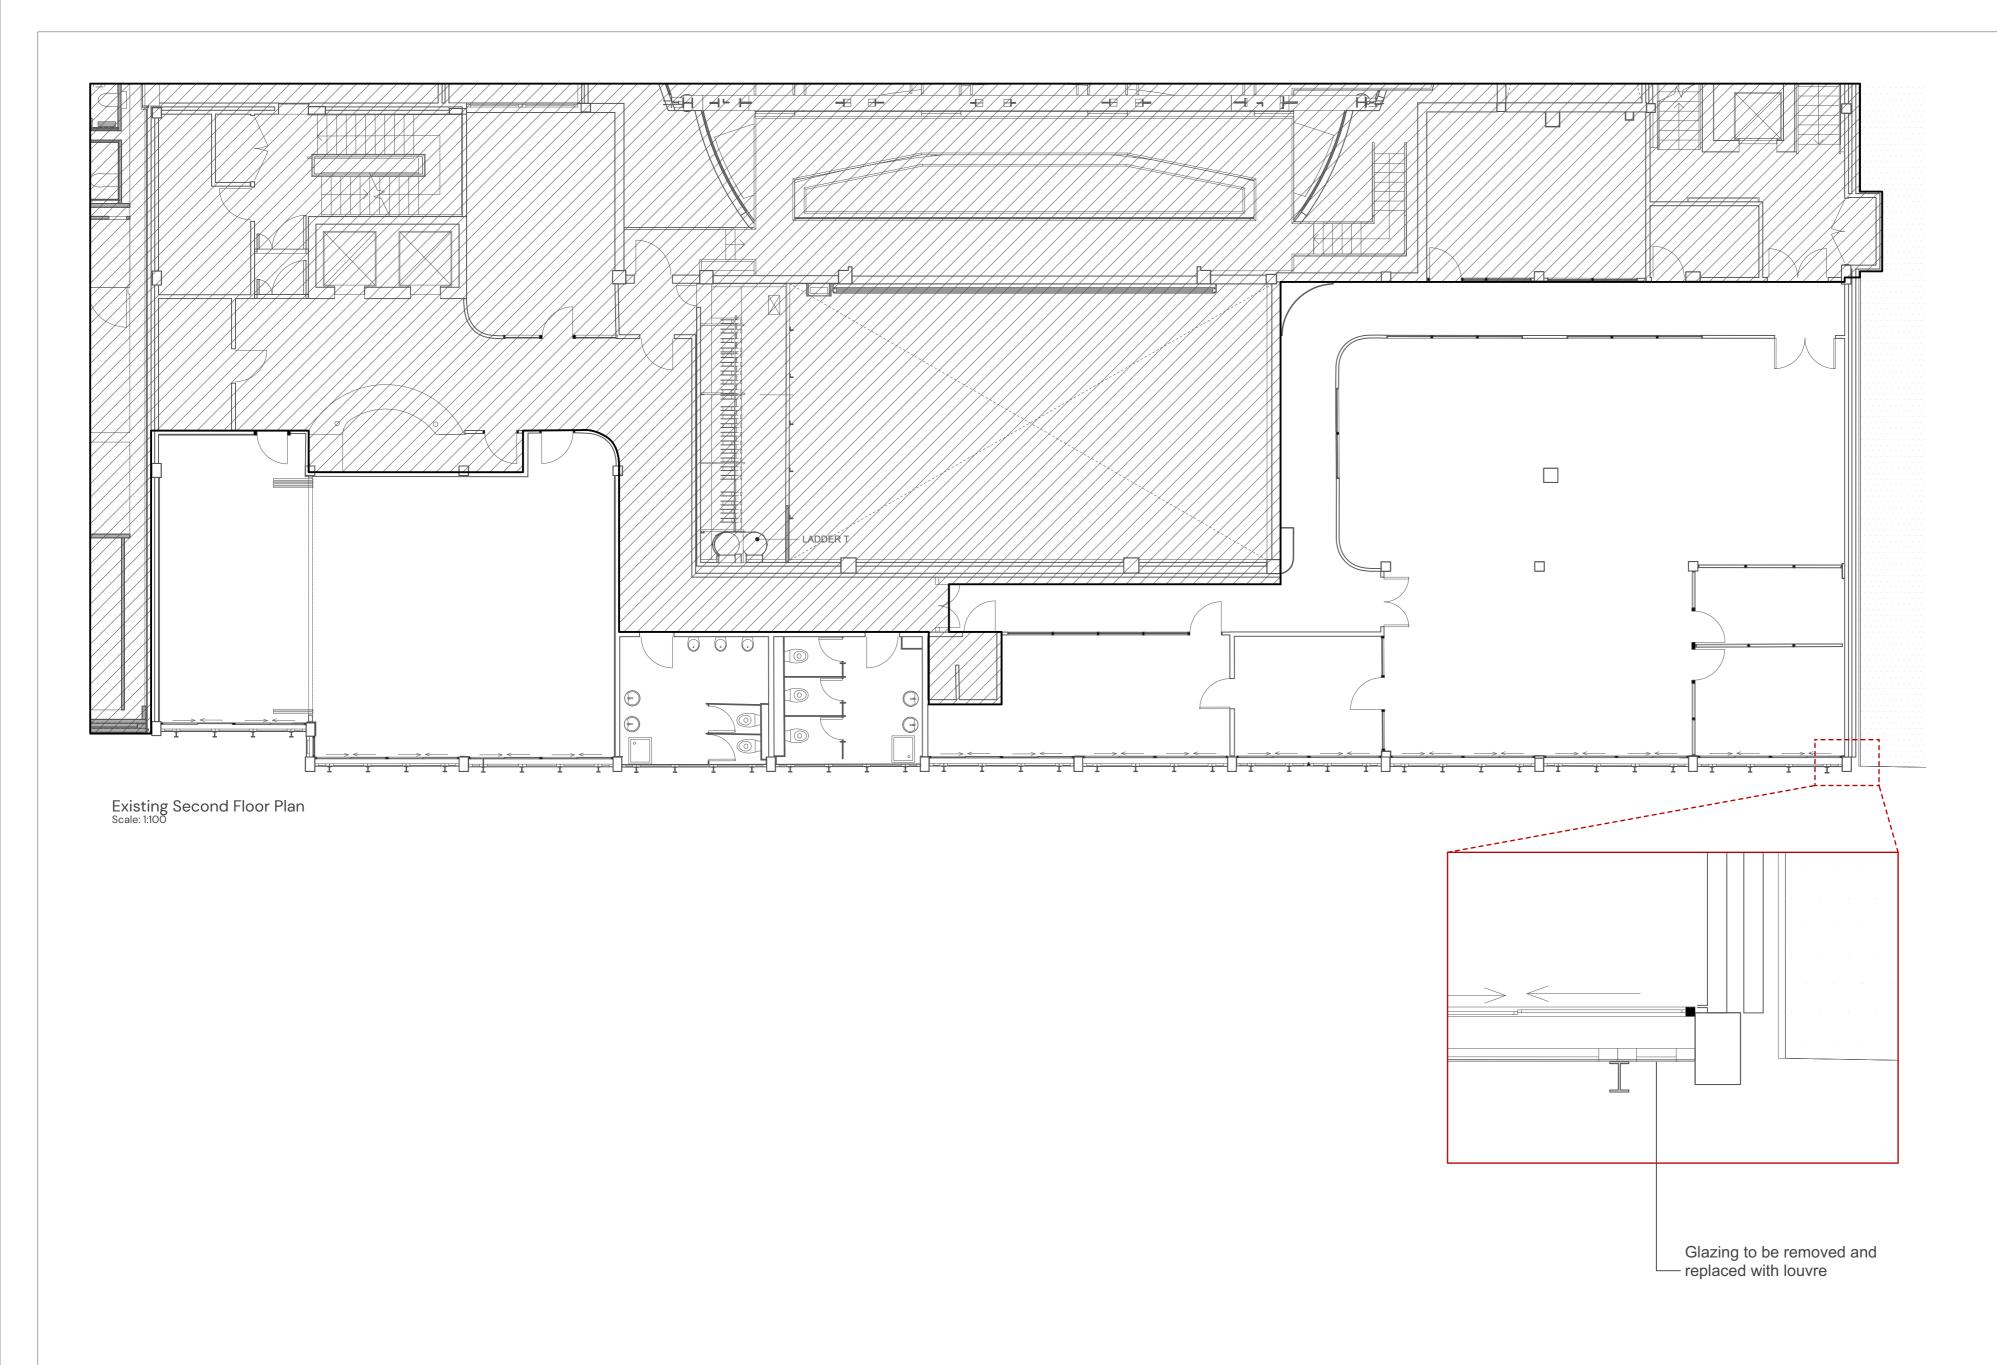

SW11 - 009 - BLOOMSBURY THEATRE EXISTING SECOND FLOOR PLAN - UCLU COMMON ROOM, TOILETS & ROOMS 203A / 203B

TW11 8DH

PO1 17/02/2025 JI ZI Planning Do not scale this drawing Rev Date By Ap Note Kendall Kingscott Drawn Purpose/Status CESB Small Works 2023/24 17/02/2025 JI PLANNING SW11 - 009 - Bloomsbury Theatre - Exg. Second Floor UCLU Common Room, Toilets & Rooms 203A / 203B Checked Paper Size Suite 3, Sandford House, 1b Claremont Rd, Teddington, ZI ISO A2 1:100 UCL - University College London 240080-SW11-1200 P01 240080 CESB-SW11-Planning.vwx Check all dimensions and levels on site © Copyright +44 (0)20 8943 5300 Only to be used on the site for which designed. The electronic transmission of designed. The production of amended or updated information from the said designs/information. www.kendallkingscott.co.uk