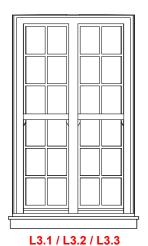

# WINDOW TYPES Scale 1:50

L5.4 / L5.5 / L5.6

## **WINDOWS TO BE REPLACED**

Timber sash windows: New windows to match existing in colour, material, details of the astragal bars and window frame. The glazing will be upgraded to double-glazing to improve the energy efficiency of the window.

#### **KEY**

**L0.1**: Location of windows to be replaced.

REFER TO PLANS AND ELEVATIONS