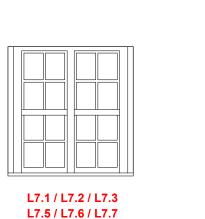

# WINDOW TYPES Scale 1:50

L5.4 / L5.5 / L5.6

## **WINDOWS TO BE REPLACED**

Timber sash windows: New windows to match existing in colour, material, details of the astragal bars and window frame. The glazing will be upgraded to double-glazing to improve the energy efficiency of the window.

#### **KEY**

**L0.1**: Location of windows to be replaced.

REFER TO PLANS AND ELEVATIONS