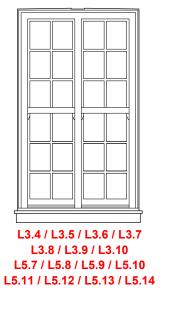

# WINDOW TYPES Scale 1:50

L5.4 / L5.5 / L5.6

## **WINDOWS TO BE REPLACED**

Timber sash windows: New windows to match existing in colour, material, details of the astragal bars and window frame. The glazing will be upgraded to double-glazing to improve the energy efficiency of the window.

#### **KEY**

**L0.1**: Location of windows to be replaced.

REFER TO PLANS AND ELEVATIONS