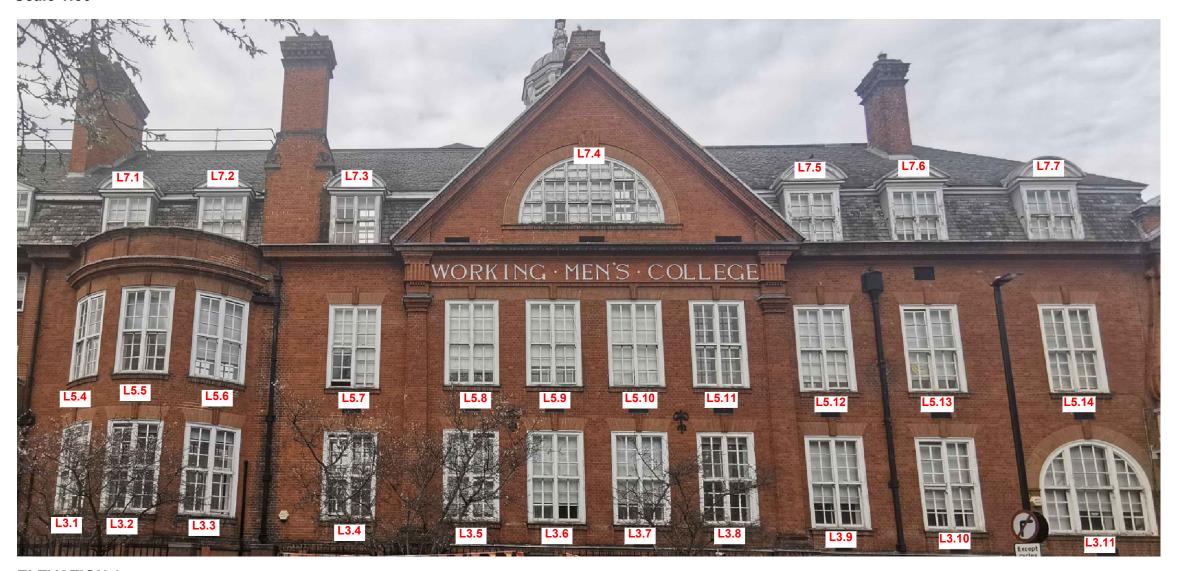

### **ELEVATION 1**

#### **KEY**

**L0.1**: Location of windows to be replaced.

REFER TO PLANS AND ELEVATIONS