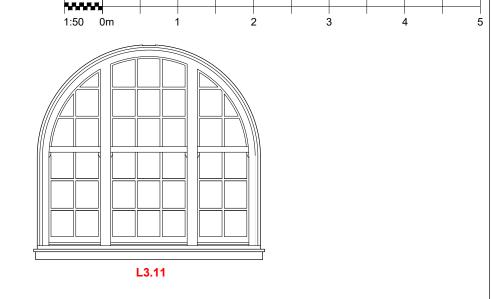

# WINDOW TYPES Scale 1:50

L5.4 / L5.5 / L5.6

## **WINDOWS TO BE REPLACED**

Timber sash windows: New windows to match existing in colour, material, details of the astragal bars and window frame. The glazing will be upgraded to double-glazing to improve the energy efficiency of the window.

#### **KEY**

**L0.1**: Location of windows to be replaced.

REFER TO PLANS AND ELEVATIONS