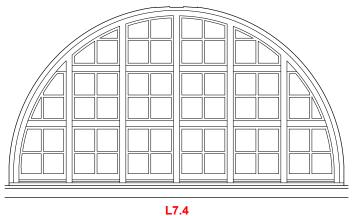

# WINDOW TYPES Scale 1:50

L5.4 / L5.5 / L5.6

## **WINDOWS TO BE REPLACED**

Timber sash windows: New windows to match existing in colour, material, details of the astragal bars and window frame. The glazing will be upgraded to double-glazing to improve the energy efficiency of the window.

#### **KEY**

**L0.1**: Location of windows to be replaced.

REFER TO PLANS AND ELEVATIONS