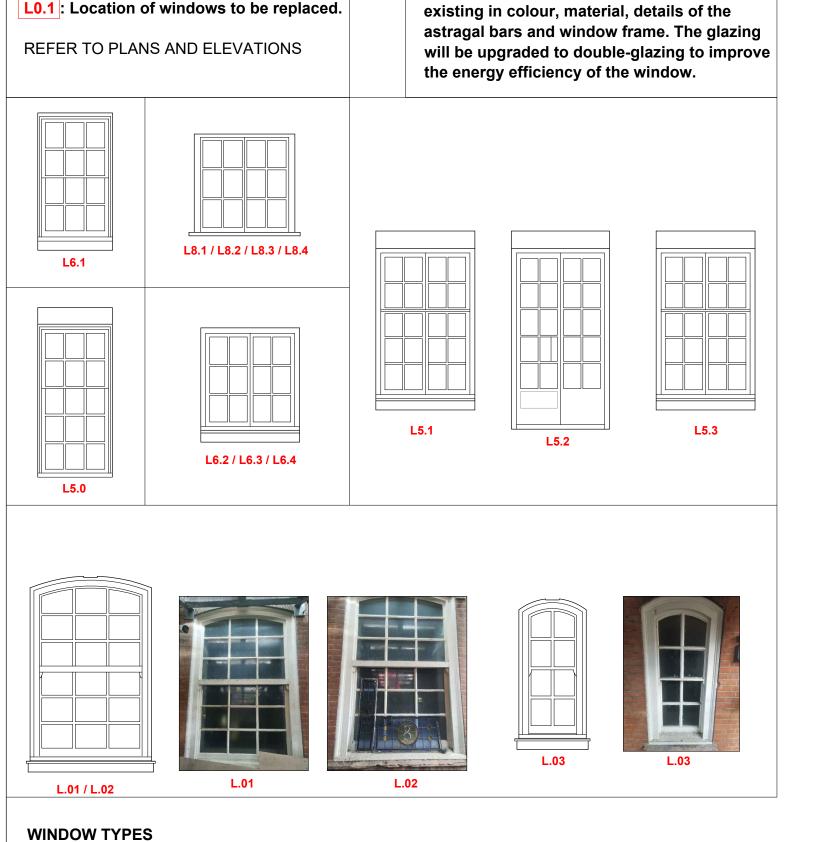

**WINDOWS TO BE REPLACED** 

Timber sash windows: New windows to match

**KEY** 

**Scale 1:50** 

L0.1: Location of windows to be replaced.

**ELEVATION 1** 