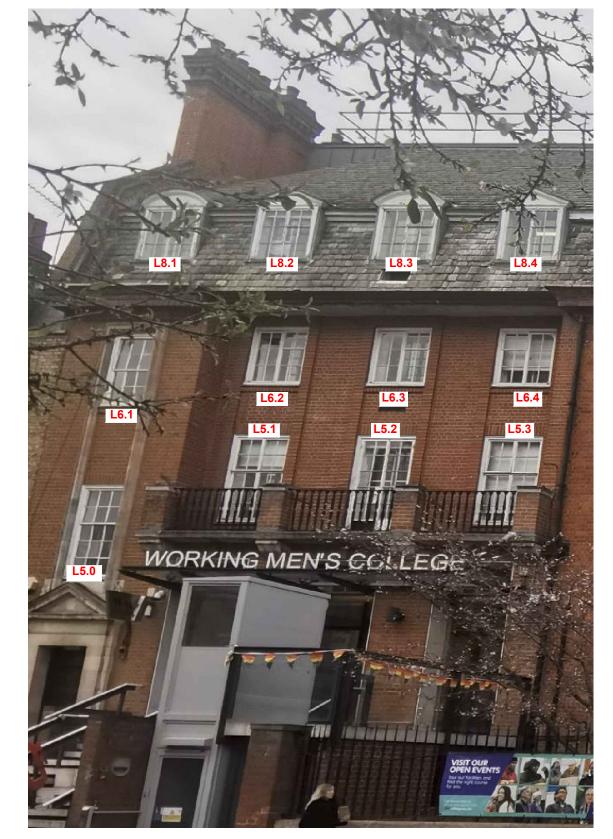

**WINDOWS TO BE REPLACED** 

Timber sash windows: New windows to match

**KEY** 

**Scale 1:50** 

L0.1: Location of windows to be replaced.

**ELEVATION 1** 