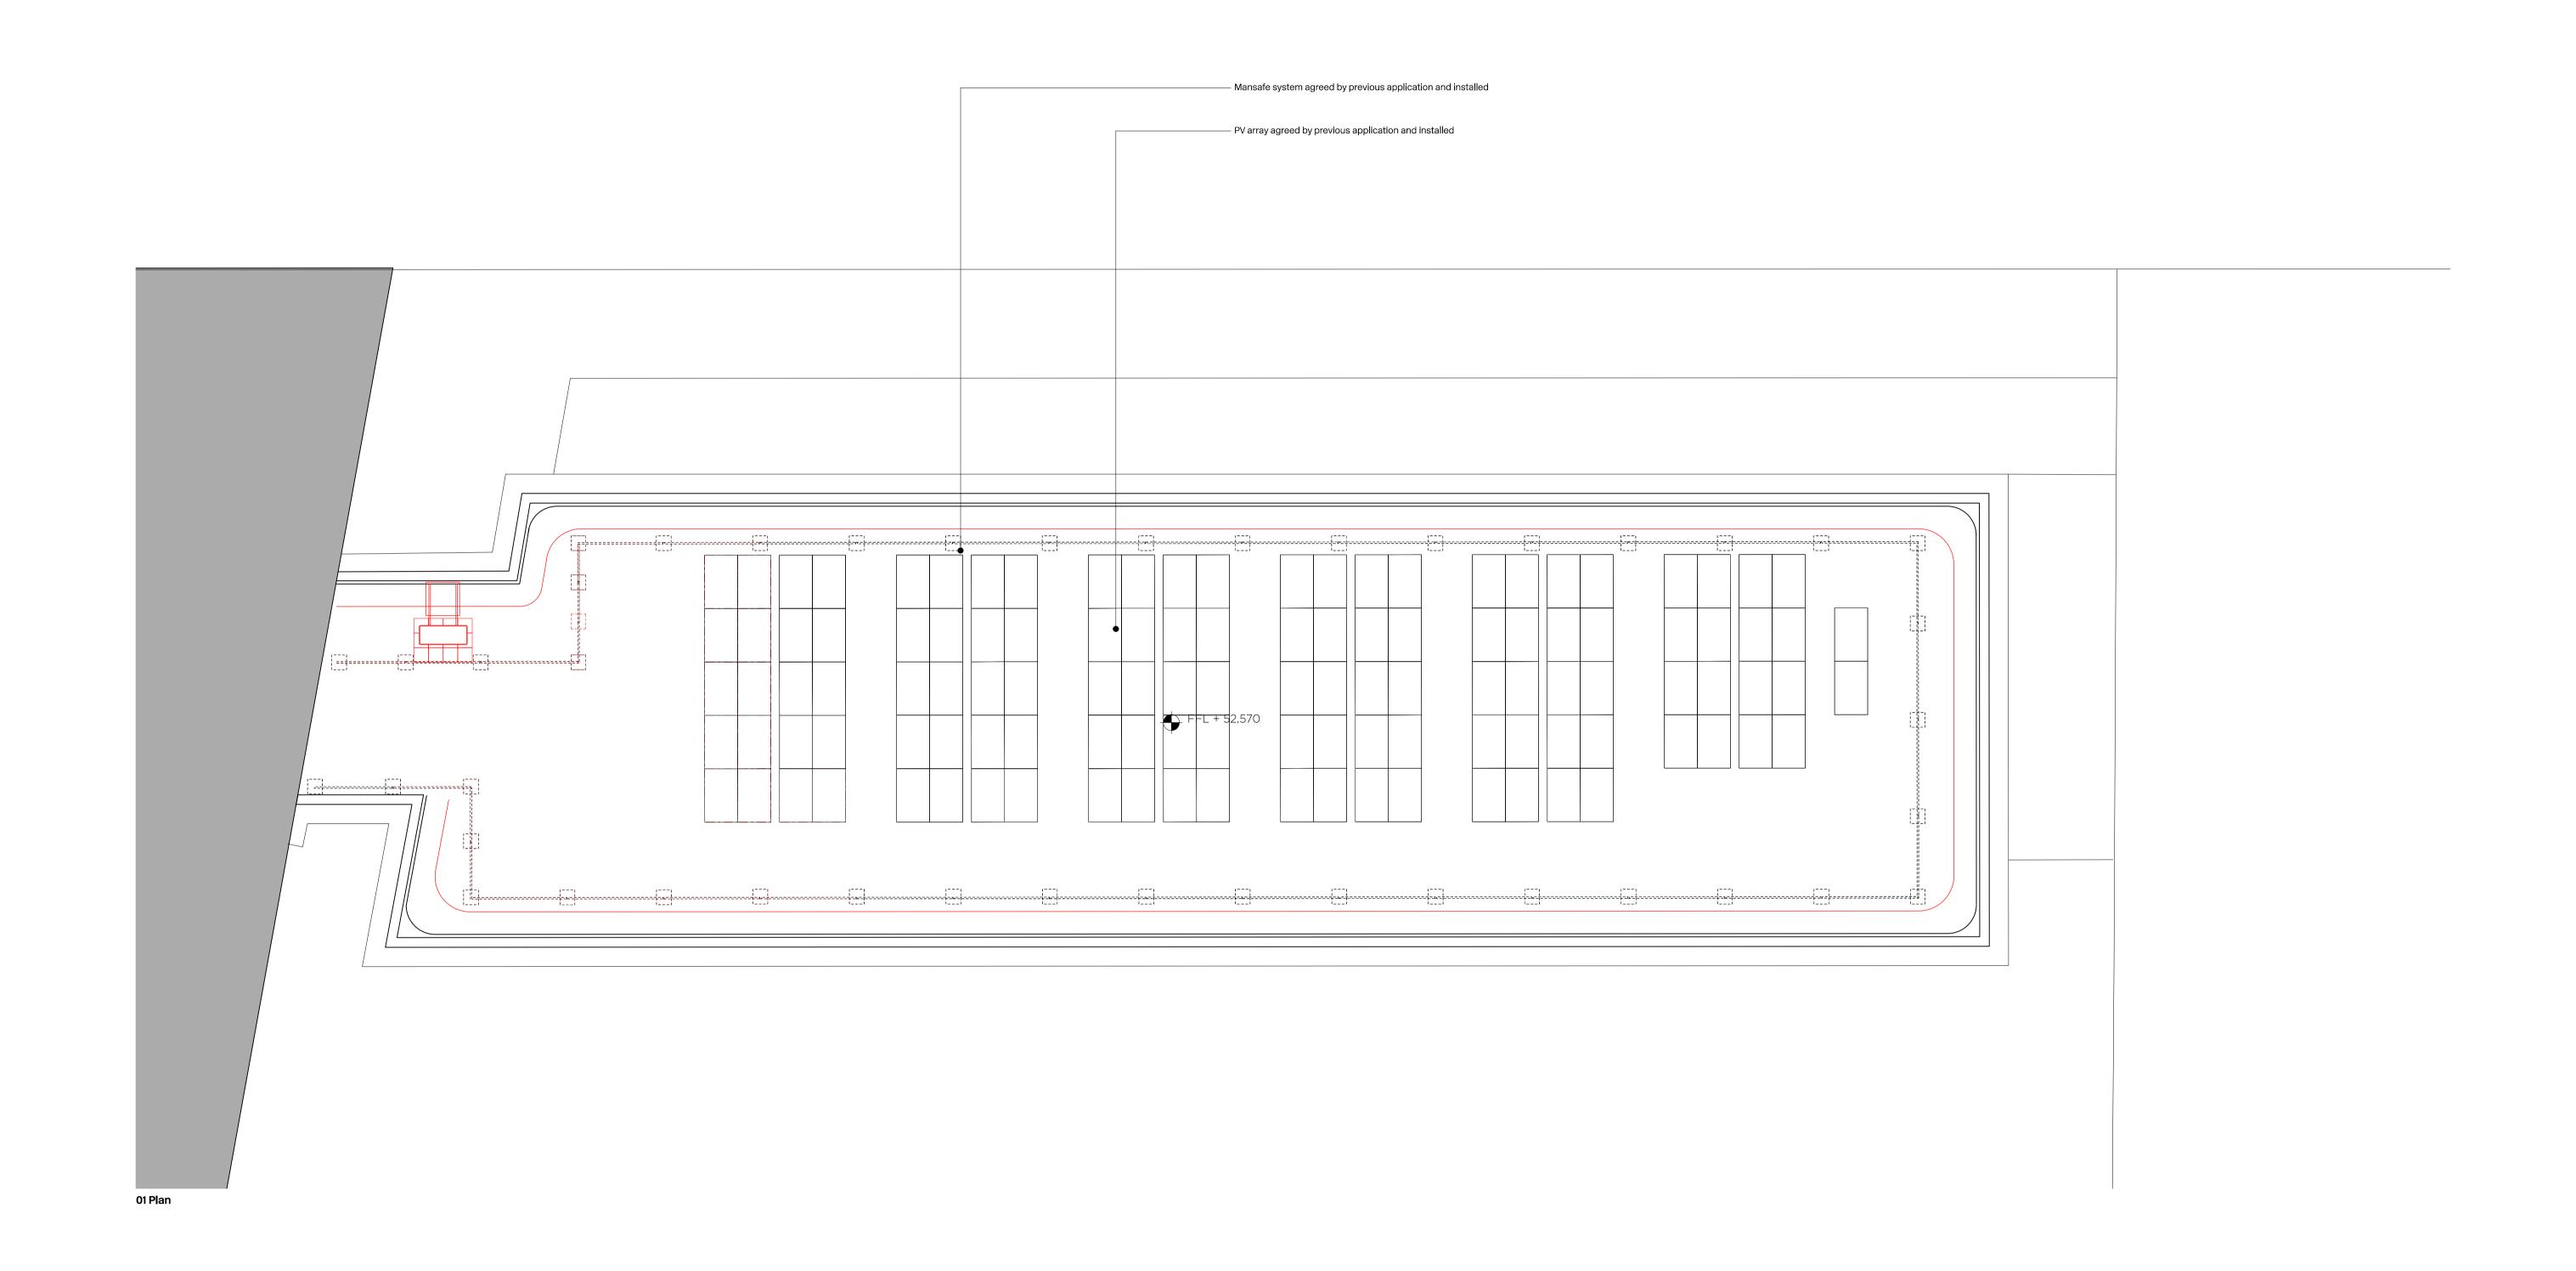

## **Gibson Thornley**

Maple House Drawing Title Existing Block B Roof Plan Checked by LP

Scale 1:100 @ A1/1
Status Planning Project Zone Type Classification Drawing No Revision 20024B - AL [00] 107 02

1:100 @ A1 / 1:200 @ A3