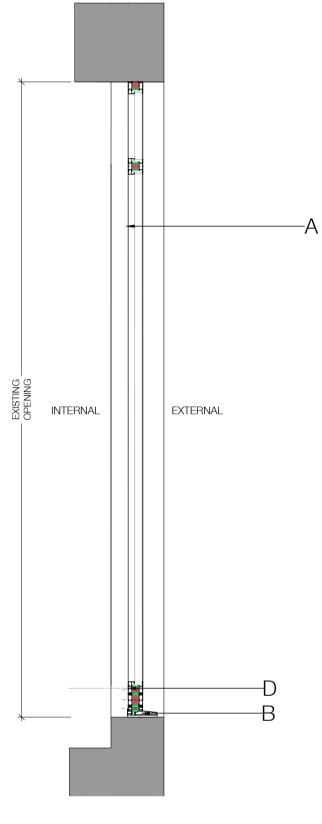

KEY

- A. DOUBLE GLAZED LOW IRON GLASS.
  B. ALUMINUM FRAME FINISH TO MATCH EXISTING WINDOWS EXTERNALLY.
  C. ALUMINUM LOUVRE. FINISH TO MATCH WINDOW FRAME.
  D. 8TH FLOOR FINISH FLOOR LEVEL.

03 PROPOSED 8TH FLOOR - WINDOW TYPE 01 - SECTION PL250 SCALE: 1:20 @ A1