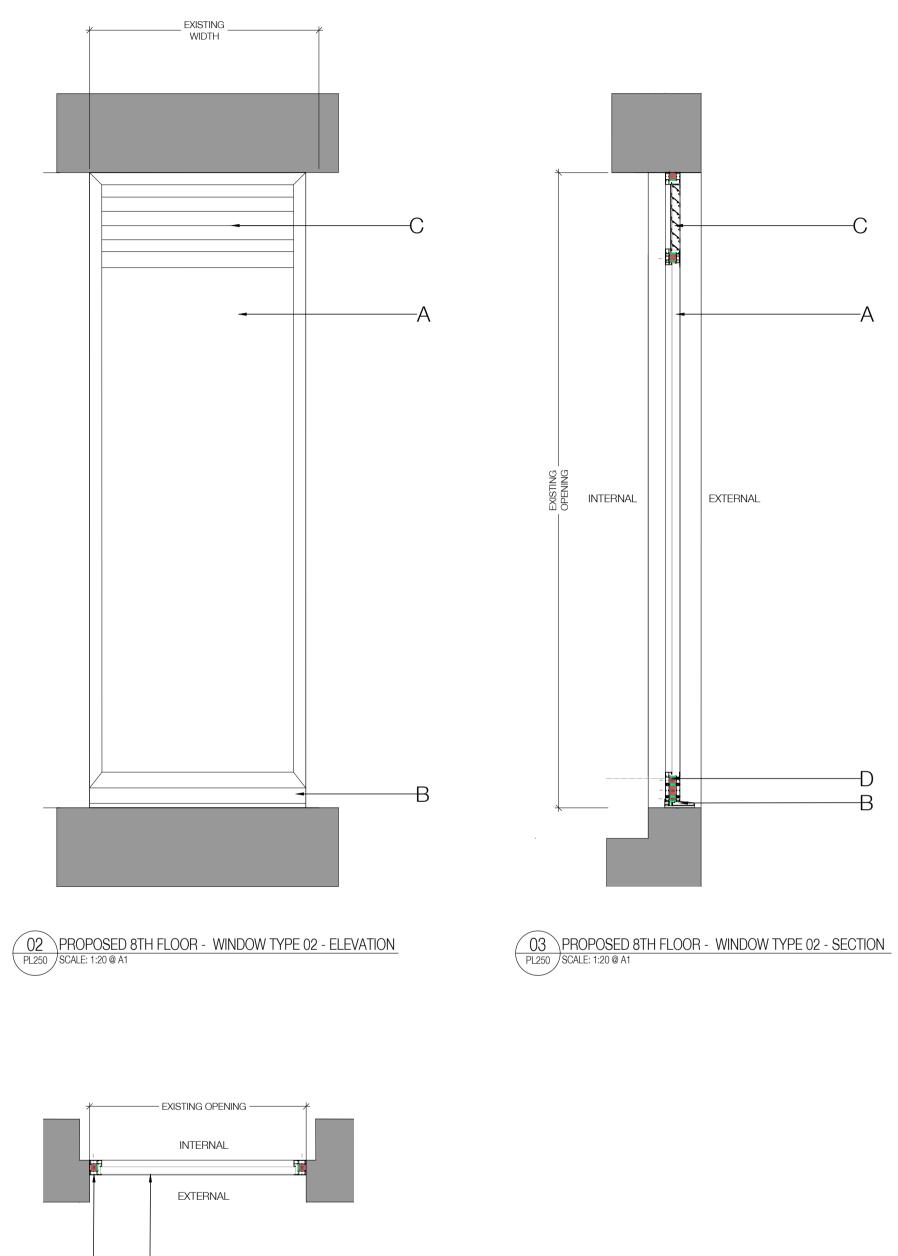

KEY

- A. DOUBLE GLAZED LOW IRON GLASS.
  B. ALUMINUM FRAME FINISH TO MATCH EXISTING WINDOWS EXTERNALLY.
  C. ALUMINUM LOUVRE. FINISH TO MATCH WINDOW FRAME.
  D. 8TH FLOOR FINISH FLOOR LEVEL.

03 PROPOSED 8TH FLOOR - WINDOW TYPE 01 - SECTION PL250 SCALE: 1:20 @ A1