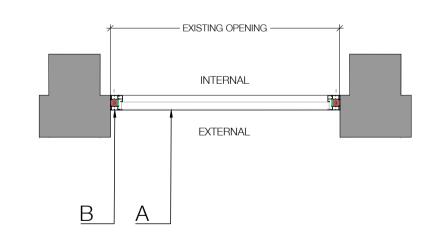

KEY

- A. DOUBLE GLAZED LOW IRON GLASS.
  B. ALUMINUM FRAME FINISH TO MATCH EXISTING WINDOWS EXTERNALLY.
  C. ALUMINUM LOUVRE. FINISH TO MATCH WINDOW FRAME.
  D. 8TH FLOOR FINISH FLOOR LEVEL.

03 PROPOSED 8TH FLOOR - WINDOW TYPE 01 - SECTION PL250 SCALE: 1:20 @ A1