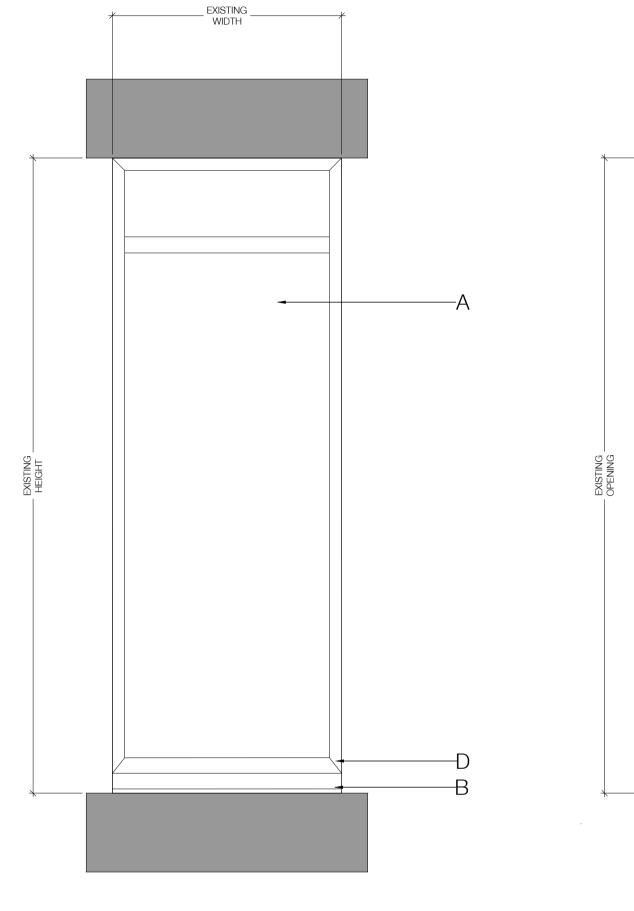

KEY

- A. DOUBLE GLAZED LOW IRON GLASS.
  B. ALUMINUM FRAME FINISH TO MATCH EXISTING WINDOWS EXTERNALLY.
  C. ALUMINUM LOUVRE. FINISH TO MATCH WINDOW FRAME.
  D. 8TH FLOOR FINISH FLOOR LEVEL.

03 PROPOSED 8TH FLOOR - WINDOW TYPE 01 - SECTION PL250 SCALE: 1:20 @ A1