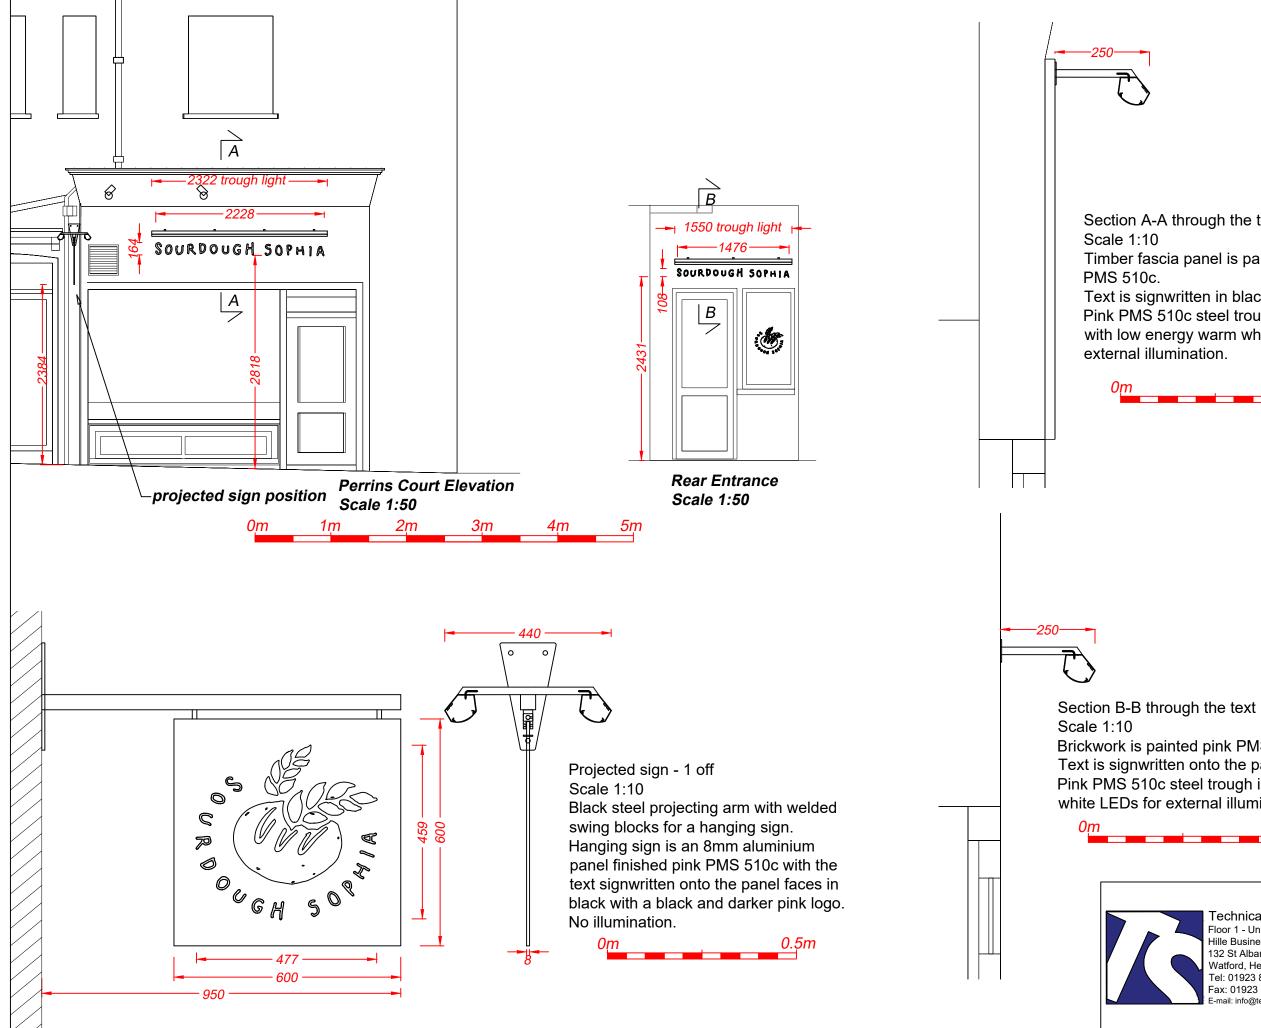

## PROPOSED

Section A-A through the text

Timber fascia panel is painted pink

Text is signwritten in black. Pink PMS 510c steel trough is fitted with low energy warm white LEDs for

0.5m

Brickwork is painted pink PMS 510c. Text is signwritten onto the painted brick in black. Pink PMS 510c steel trough is fitted with low energy warm white LEDs for external illumination.