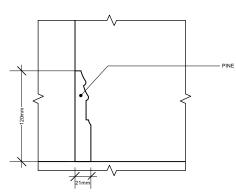

PROPOSED DETAIL - SKIRTING 2 (1:5) (The Ampleforth Victorian) (Lower Ground, Second & Third Floor)

PROPOSED DETAIL - ARCHITRAVE 2 (1:5) (The Duchy Victorian) (Second & Third Floor)

PROPOSED DETAIL - CORNICE 3 (1:5) (Victorian Large Dentil Plaster) (First Floor)