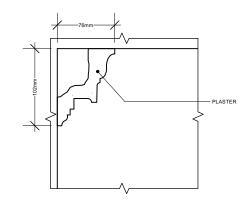

PROPOSED DETAIL - CORNICE 4 (1:5) (Small Dentil Plaster) (Second & Third Floor)

PROPOSED DETAIL - CEILING ROSE 4 (1:50) (Date Leaf Victorian) (Second & Third Floor)

Notes: Do Not Scale Check all dimensions on site © Dunthorne Parker Architects