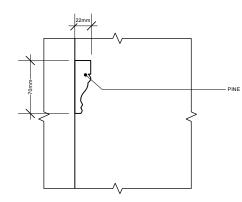

PROPOSED DETAIL - SKIRTING 2 (1:5) (The Ampleforth Victorian) (Lower Ground, Second & Third Floor)

PROPOSED DETAIL - ARCHITRAVE 2 (1:5) (The Duchy Victorian) (Second & Third Floor)

PROPOSED DETAIL - CORNICE 3 (1:5) (Victorian Large Dentil Plaster) (First Floor)