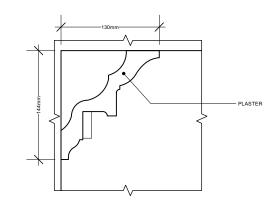

PROPOSED DETAIL - SKIRTING 2 (1:5) (The Ampleforth Victorian) (Lower Ground, Second & Third Floor)

PROPOSED DETAIL - ARCHITRAVE 2 (1:5) (The Duchy Victorian) (Second & Third Floor)

PROPOSED DETAIL - CORNICE 3 (1:5) (Victorian Large Dentil Plaster) (First Floor)