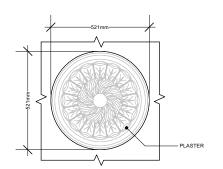

PROPOSED DETAIL - CORNICE 4 (1:5) (Small Dentil Plaster) (Second & Third Floor)

PROPOSED DETAIL - CEILING ROSE 4 (1:50) (Date Leaf Victorian) (Second & Third Floor)

Notes: Do Not Scale Check all dimensions on site © Dunthorne Parker Architects