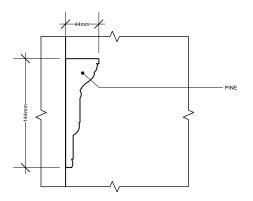

PROPOSED DETAIL - SKIRTING 1 (1:5) (The Ampleforth Victorian) (Ground & First Floor Through-out)

PROPOSED DETAIL - ARCHITRAVE 1 (1:5) (The Gainsborough Victorian) (Ground & First Floor Through-out)

PROPOSED DETAIL - CORNICE 1 (1:5) (Leaf Victorian) (Ground Floor Entrance)