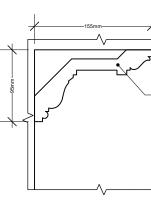

PROPOSED DETAIL - CORNICE 2 (1:5) (Burghley Acanthus Leaf Cornice) (Ground Floor Entrance)

PROPOSED DETAIL - CEILING ROSE 1 (1:50) (French Empire Ceiling Decoration) (First Floor Master Bedroom & First Floor Master Bathroom)