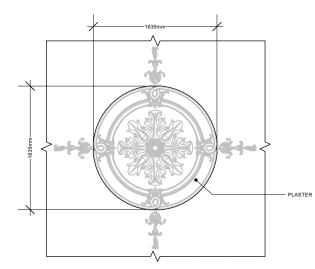

PROPOSED DETAIL - CORNICE 2 (1:5) (Burghley Acanthus Leaf Cornice) (Ground Floor Entrance)

PROPOSED DETAIL - CEILING ROSE 1 (1:50) (French Empire Ceiling Decoration) (First Floor Master Bedroom & First Floor Master Bathroom)