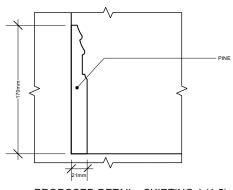

PROPOSED DETAIL - SKIRTING 1 (1:5) (The Ampleforth Victorian) (Ground & First Floor Through-out)

PROPOSED DETAIL - ARCHITRAVE 1 (1:5) (The Gainsborough Victorian) (Ground & First Floor Through-out)

PROPOSED DETAIL - CORNICE 1 (1:5) (Leaf Victorian) (Ground Floor Entrance)