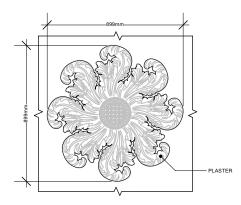

PROPOSED DETAIL - CEILING ROSE 2 (1:20) (Oak Leaf Victorian) (Ground Floor Entrance Hallway)

PROPOSED DETAIL - CEILING ROSE 3 (1:25) (Scrolling Acanthus Victorian) (Ground Floor Kitchen & Dining)