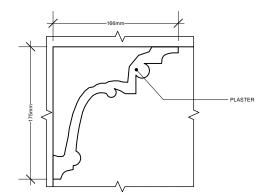

PROPOSED DETAIL - CORNICE 2 (1:5) (Burghley Acanthus Leaf Cornice) (Ground Floor Entrance)

PROPOSED DETAIL - CEILING ROSE 1 (1:50) (French Empire Ceiling Decoration) (First Floor Master Bedroom & First Floor Master Bathroom)