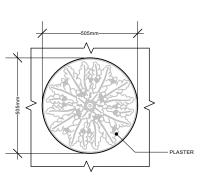

PROPOSED DETAIL - CEILING ROSE 2 (1:20) (Oak Leaf Victorian) (Ground Floor Entrance Hallway)

PROPOSED DETAIL - CEILING ROSE 3 (1:25) (Scrolling Acanthus Victorian) (Ground Floor Kitchen & Dining)