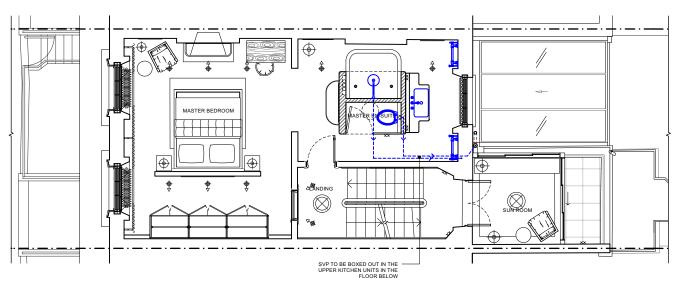

PROPOSED DRAINAGE - LOWER GROUND FLOOR (1:100)

PROPOSED DRAINAGE - UPPER GROUND FLOOR (1:100)

PROPOSED DRAINAGE - FIRST FLOOR (1:100)

| Notes: Do Not Scale<br>Check all dimensions on site<br>© Dunthorne Parker Architects                                                                                                    |                            |
|-----------------------------------------------------------------------------------------------------------------------------------------------------------------------------------------|----------------------------|
| KEY                                                                                                                                                                                     |                            |
| Existing Soil     Removed Sa     New Drainag                                                                                                                                            | nitary Units               |
|                                                                                                                                                                                         |                            |
| N<br>0 1 2 3 4m                                                                                                                                                                         |                            |
| PLANNING                                                                                                                                                                                |                            |
|                                                                                                                                                                                         |                            |
| No Date By Revision Project                                                                                                                                                             |                            |
| 10 Regents Park Terrace, NW1 7EE                                                                                                                                                        |                            |
| Drawing<br>Proposed Drainage 1                                                                                                                                                          |                            |
| Job         Dwg No.           1487         350                                                                                                                                          |                            |
| - 0                                                                                                                                                                                     | <b>rst Issue</b><br>/05/25 |
| Dunthorne Parker Architects<br>Calus<br>Enal<br>Look<br>Find us 207 258 0411<br>contact@dunthomeparker.co.uk<br>Suite 61-62 (The Hop Exchange)<br>24 Southwark Street [London   SE1 1TY |                            |