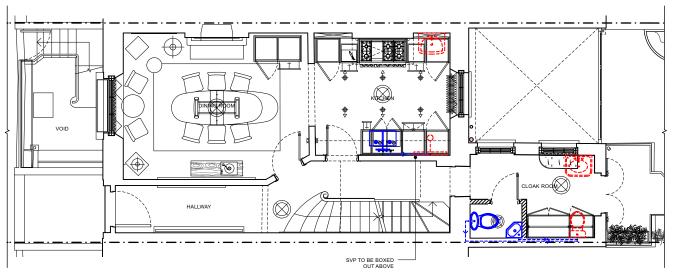

PROPOSED DRAINAGE - LOWER GROUND FLOOR (1:100)

PROPOSED DRAINAGE - UPPER GROUND FLOOR (1:100)

PROPOSED DRAINAGE - FIRST FLOOR (1:100)

| Notes: Do Not Scale<br>Check all dimensions on site<br>© Dunthorne Parker Architects                                                                                                    |                            |
|-----------------------------------------------------------------------------------------------------------------------------------------------------------------------------------------|----------------------------|
| KEY                                                                                                                                                                                     |                            |
| Existing Soil     Removed Sa     New Drainag                                                                                                                                            | nitary Units               |
|                                                                                                                                                                                         |                            |
| N<br>0 1 2 3 4m                                                                                                                                                                         |                            |
| PLANNING                                                                                                                                                                                |                            |
|                                                                                                                                                                                         |                            |
| No Date By Revision Project                                                                                                                                                             |                            |
| 10 Regents Park Terrace, NW1 7EE                                                                                                                                                        |                            |
| Drawing<br>Proposed Drainage 1                                                                                                                                                          |                            |
| Job         Dwg No.           1487         350                                                                                                                                          |                            |
| - 0                                                                                                                                                                                     | <b>rst Issue</b><br>/05/25 |
| Dunthorne Parker Architects<br>Calus<br>Enal<br>Look<br>Find us 207 258 0411<br>contact@dunthomeparker.co.uk<br>Suite 61-62 (The Hop Exchange)<br>24 Southwark Street [London   SE1 1TY |                            |