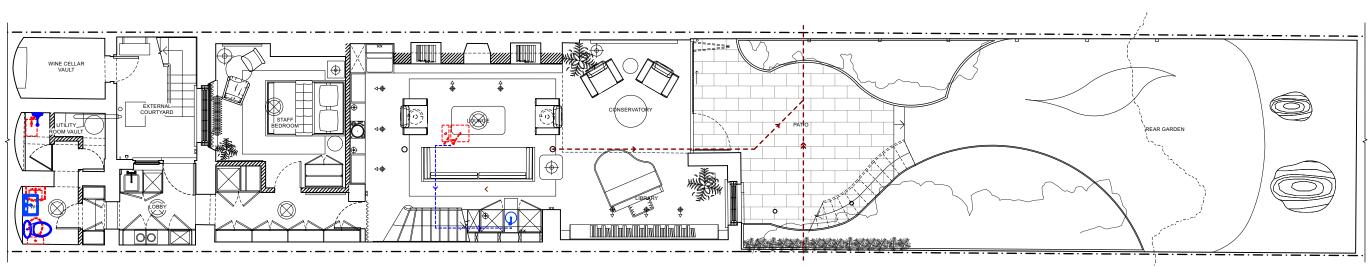

PROPOSED DRAINAGE - LOWER GROUND FLOOR (1:100)

PROPOSED DRAINAGE - UPPER GROUND FLOOR (1:100)

PROPOSED DRAINAGE - FIRST FLOOR (1:100)

| Notes: Do Not Scale<br>Check all dimensions on site<br>© Dunthorne Parker Architects                                                                                                    |                            |
|-----------------------------------------------------------------------------------------------------------------------------------------------------------------------------------------|----------------------------|
| KEY                                                                                                                                                                                     |                            |
| Existing Soil     Removed Sa     New Drainag                                                                                                                                            | nitary Units               |
|                                                                                                                                                                                         |                            |
| N<br>0 1 2 3 4m                                                                                                                                                                         |                            |
| PLANNING                                                                                                                                                                                |                            |
|                                                                                                                                                                                         |                            |
| No Date By Revision Project                                                                                                                                                             |                            |
| 10 Regents Park Terrace, NW1 7EE                                                                                                                                                        |                            |
| Drawing<br>Proposed Drainage 1                                                                                                                                                          |                            |
| Job         Dwg No.           1487         350                                                                                                                                          |                            |
| - 0                                                                                                                                                                                     | <b>rst Issue</b><br>/05/25 |
| Dunthorne Parker Architects<br>Calus<br>Enal<br>Look<br>Find us 207 258 0411<br>contact@dunthomeparker.co.uk<br>Suite 61-62 (The Hop Exchange)<br>24 Southwark Street [London   SE1 1TY |                            |