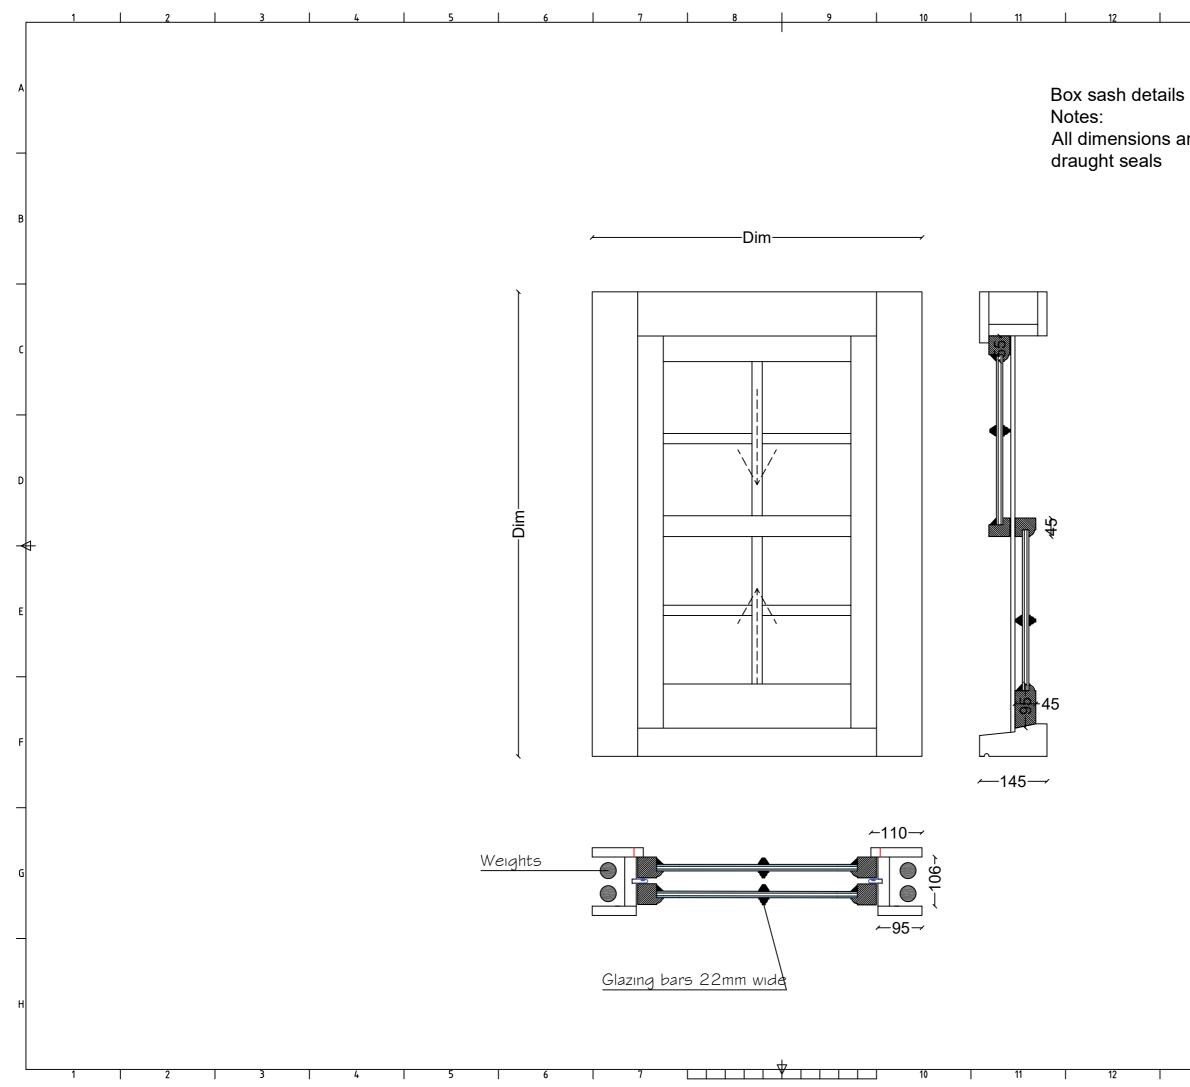

| 13     | RevNo I             | Revision not   | 14                                   |                         |  | 15                   | Date              | 16<br>Signa        | ture Checked        | 1 |
|--------|---------------------|----------------|--------------------------------------|-------------------------|--|----------------------|-------------------|--------------------|---------------------|---|
|        |                     |                |                                      |                         |  |                      | 1                 |                    |                     |   |
| _      |                     |                |                                      |                         |  |                      |                   |                    |                     | A |
| 5      |                     |                |                                      |                         |  |                      |                   |                    |                     |   |
| are ir | n m                 | m.             |                                      |                         |  |                      |                   |                    |                     |   |
|        |                     |                |                                      |                         |  |                      |                   |                    |                     |   |
|        |                     |                |                                      |                         |  |                      |                   |                    |                     |   |
|        |                     |                |                                      |                         |  |                      |                   |                    |                     | В |
|        |                     |                |                                      |                         |  |                      |                   |                    |                     |   |
|        |                     |                |                                      |                         |  |                      |                   |                    |                     | ╞ |
|        |                     |                |                                      |                         |  |                      |                   |                    |                     |   |
|        |                     |                |                                      |                         |  |                      |                   |                    |                     | c |
|        |                     |                |                                      |                         |  |                      |                   |                    |                     |   |
|        |                     |                |                                      |                         |  |                      |                   |                    |                     |   |
|        |                     |                |                                      |                         |  |                      |                   |                    |                     |   |
|        |                     |                |                                      |                         |  |                      |                   |                    |                     |   |
|        |                     |                |                                      |                         |  |                      |                   |                    |                     | D |
|        |                     |                |                                      |                         |  |                      |                   |                    |                     |   |
|        |                     |                |                                      |                         |  |                      |                   |                    | _                   | ┢ |
|        |                     |                |                                      |                         |  |                      |                   |                    |                     |   |
|        |                     |                |                                      |                         |  |                      |                   |                    |                     | E |
|        |                     |                |                                      |                         |  |                      |                   |                    |                     |   |
|        |                     |                |                                      |                         |  |                      |                   |                    |                     | L |
|        |                     |                |                                      |                         |  |                      |                   |                    |                     |   |
|        |                     |                |                                      |                         |  |                      |                   |                    |                     | _ |
|        |                     |                |                                      |                         |  |                      |                   |                    |                     | F |
|        |                     |                |                                      |                         |  |                      |                   |                    |                     |   |
|        |                     |                |                                      |                         |  |                      |                   |                    |                     | ╞ |
|        |                     |                |                                      |                         |  |                      |                   |                    |                     |   |
|        |                     |                |                                      |                         |  |                      |                   |                    |                     | G |
|        |                     |                |                                      |                         |  |                      |                   |                    |                     |   |
|        |                     |                |                                      |                         |  |                      |                   |                    |                     | L |
|        |                     |                |                                      |                         |  |                      |                   |                    |                     |   |
|        | [                   |                |                                      |                         |  |                      |                   |                    |                     | н |
|        | ltemref<br>Designed | Quantity<br>by | Title/Name, de:<br>Checked by<br>n/a | ignation, m<br>Approved |  | sion etc<br>Filename | Article N<br>Date | o./Refere          | nce<br>Scale<br>NTC |   |
|        | JRK JOINERY LTD     |                |                                      |                         |  |                      |                   |                    |                     |   |
| 13     |                     | 008.36         | 14                                   |                         |  | 15                   |                   | Edition<br>1<br>16 | Sheet<br>01         |   |
| CI     |                     | I              | 14                                   | I                       |  | 2                    | I                 | 10                 |                     |   |