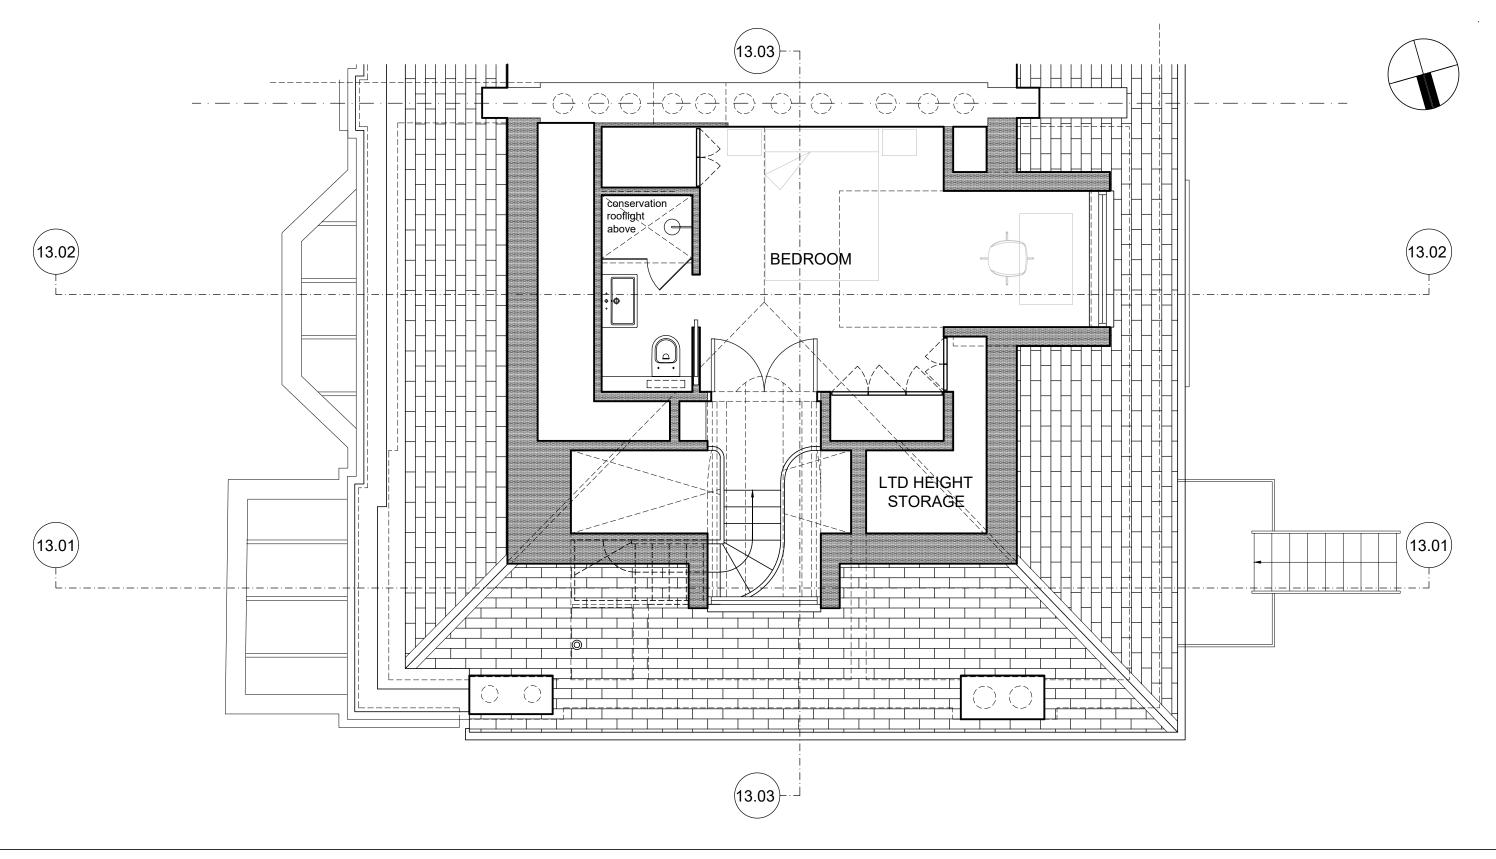

## **PLANNING**

Date of issue \ Project stage 20.03.25

Revisions

A 16.05.25 Front dormer omitted Side dormer reduced

#### b title

15 Priory Road, NW6 4NN Camden

Drawing title

Second floor plan Proposed

Job number Scale@A3 Drawing number DM409 1:50 2.12.04A

## **David Money Architects**

- The architect retains copyright of this drawing. It should not be reproduced without prior written consent
- Do not scale from this drawing, unless for PLANNING Project stage. Errors/omissions should be reported to the architect.