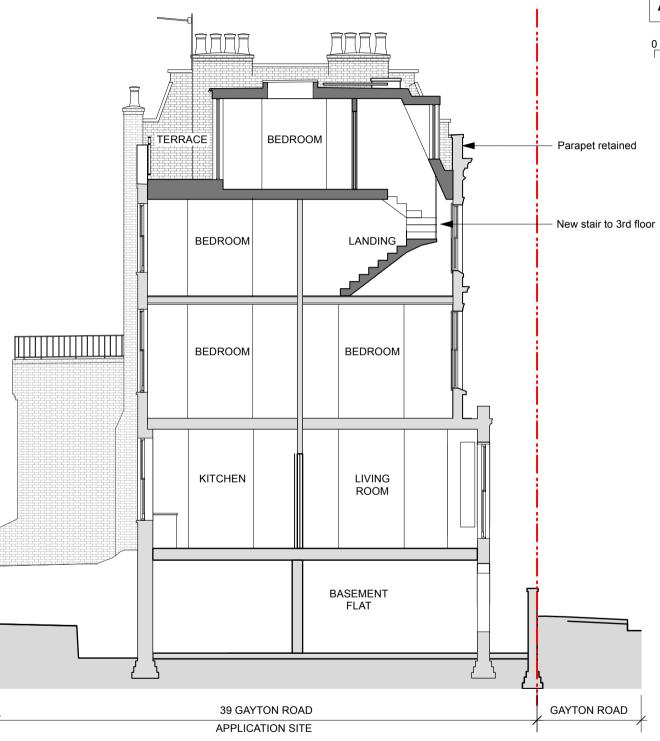

HALL

STORE

BEDROOM

40 GAYTON ROAD

40A GAYTON ROAD (BASEMENT ONLY)

Sloped and tiled flank wall

Proposed Section BB Scale: 1:100

15/05/25 SM

## 2411 (02)211

Issued for Planning

| drawing | General Arrangement | scale   | 1:100 @ A3    |
|---------|---------------------|---------|---------------|
|         | Sections AA & BB    | date    | December 2024 |
|         | Proposed            | drawn   | SM            |
| project | 39 Gayton Road,     | checked |               |
|         | London, NW3 1TU     | printed |               |