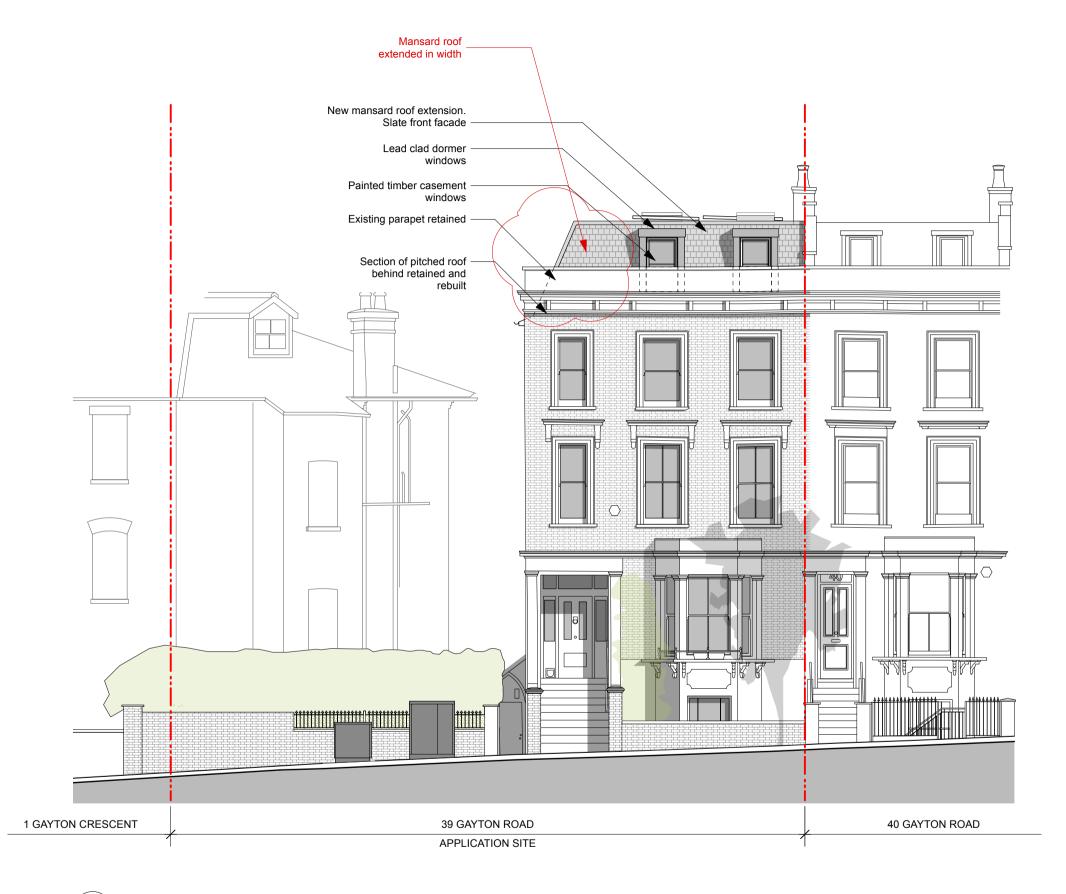

Proposed Front Elevation 1 Scale: 1:100

| 2411    | (02)111             | P        | P1          |  |
|---------|---------------------|----------|-------------|--|
| drawing | General Arrangement | scale 1: | 100 @ A3    |  |
|         | Front Bevation      | date Di  | ecember 202 |  |
|         | Proposed            | drawn St | vi.         |  |
| project | 39 Gayton Road,     | checked  |             |  |
|         | London, NW3 1TU     | printed  |             |  |
| clent   | Anna Cheveley       |          |             |  |