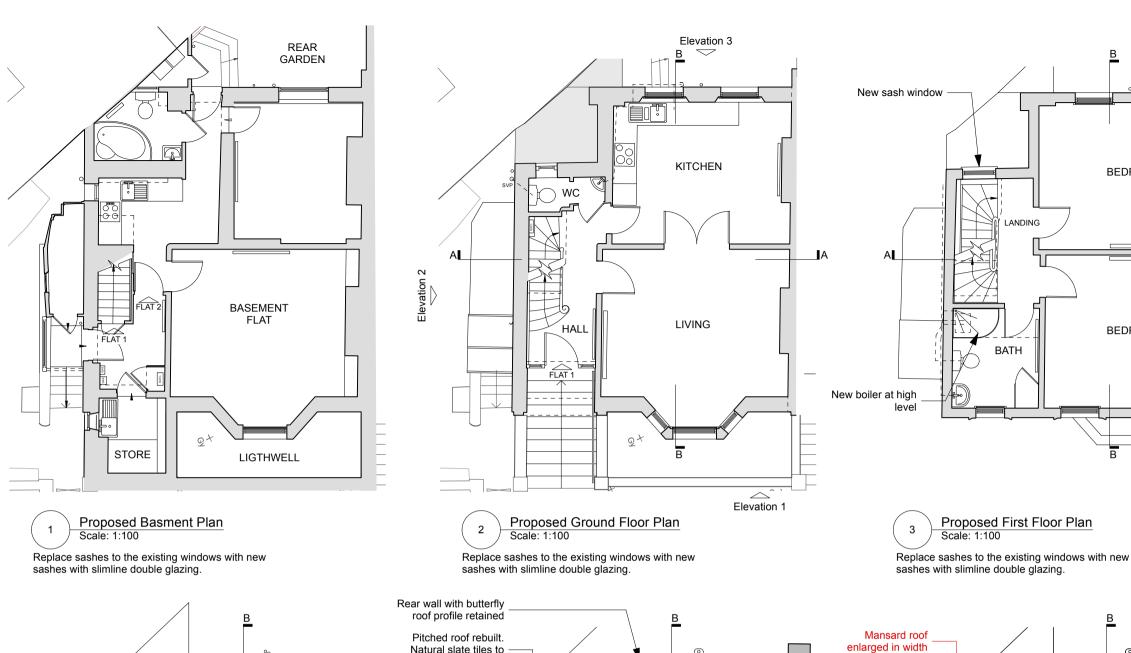

Replace sashes to the existing windows with new

sashes with slimline double glazing.

and rear edges of the roof.

Issued for Planning

2411 (02)011 P1

15/05/25 SM

studio wolsey

GENERAL NOTES: