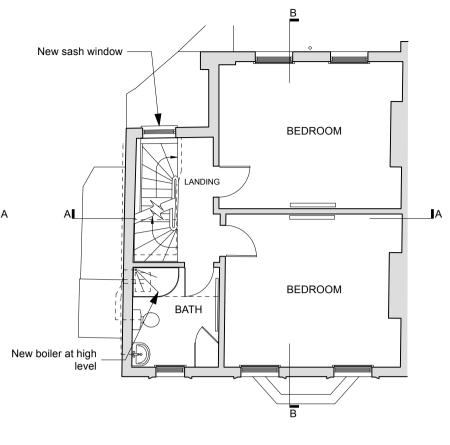

Replace sashes to the existing windows with new

sashes with slimline double glazing.

and rear edges of the roof.

Issued for Planning

2411 (02)011 P1

15/05/25 SM

studio wolsey

GENERAL NOTES: