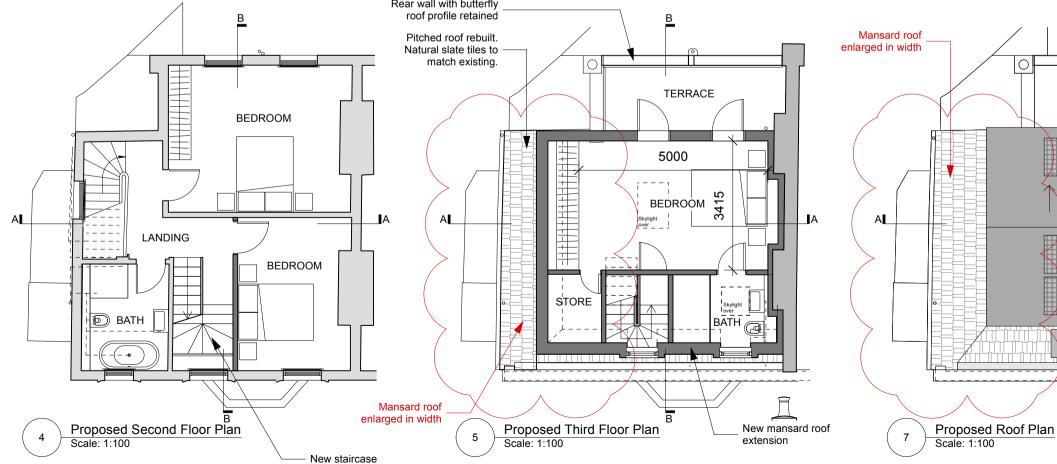

Replace sashes to the existing windows with new

sashes with slimline double glazing.

and rear edges of the roof.

Issued for Planning

2411 (02)011 P1

15/05/25 SM

studio wolsey

GENERAL NOTES: