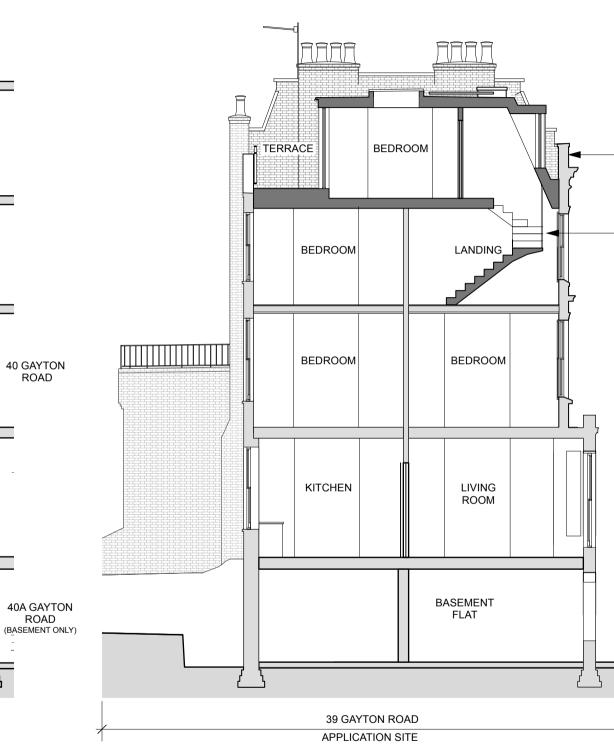

Proposed Section BB Scale: 1:100

Proposed Section AA Scale: 1:100

Sloped and tiled flank wall

Rebuild existing slate

pitched roof

BEDROOM

BEDROOM

LIVING

BASEMENT FLAT

LANDING

LANDING

HALL

STORE

39 GAYTON ROAD

APPLICATION SITE

BEDROOM

40 GAYTON ROAD

2411 (02)201

Issued for Planning Issued for Planning

Issued for Comme

GAYTON ROAD

| drawing | General Arrangement | scale   | 1:100 @ A3    |
|---------|---------------------|---------|---------------|
|         | Sections AA & BB    | date    | December 2024 |
|         | Proposed            | drawn   | SM            |
| project | 39 Gayton Road,     | checked |               |
|         | London, NW3 1TU     | printed |               |
|         |                     |         |               |