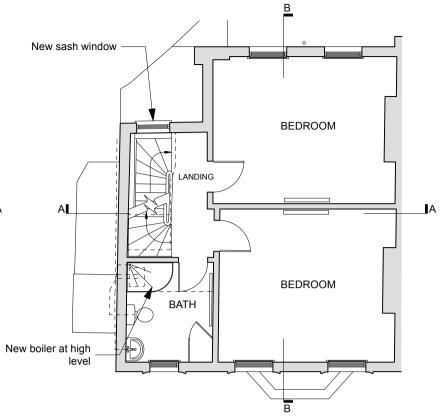

Proposed Ground Floor Plan Scale: 1:100

Replace sashes to the existing windows with new sashes with slimline double glazing.

Proposed First Floor Plan Scale: 1:100

Replace sashes to the existing windows with new sashes with slimline double glazing.