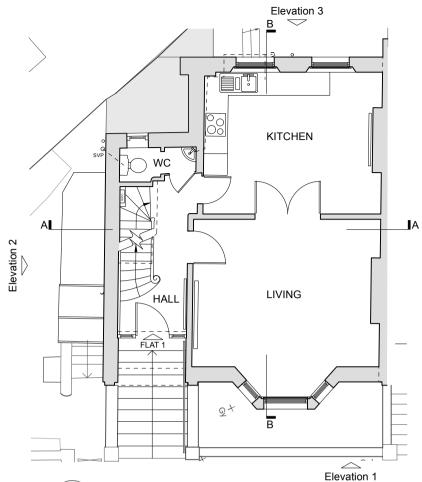

Proposed Ground Floor Plan Scale: 1:100

Replace sashes to the existing windows with new sashes with slimline double glazing.

Proposed First Floor Plan Scale: 1:100

Replace sashes to the existing windows with new sashes with slimline double glazing.