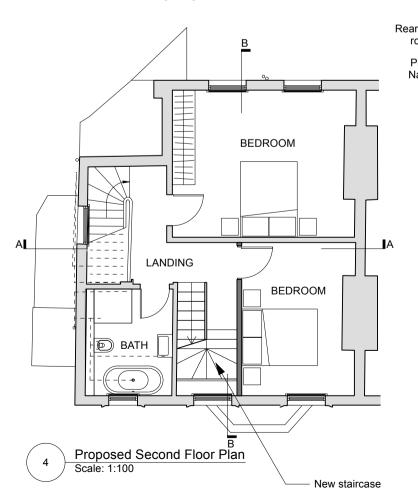

Proposed Ground Floor Plan Scale: 1:100

Replace sashes to the existing windows with new sashes with slimline double glazing.

Proposed First Floor Plan Scale: 1:100

Replace sashes to the existing windows with new sashes with slimline double glazing.