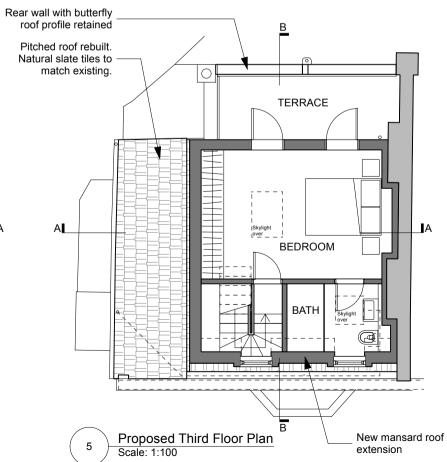

**AS APPROVED** APP: 2025/0248/P

Flat roof with PV array. Size and configuration to be confirmed. To be set back minimum 300mm from the front and rear edges of the roof.

Issued for Planning Issued for Planning 20/02/25 SM 20/01/25 SM 13/12/24 SM Issued for Comm