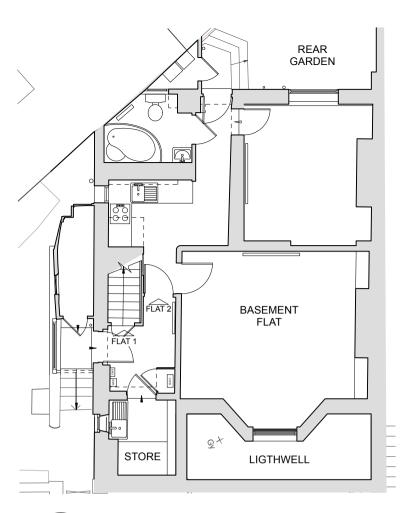

Proposed Basment Plan Scale: 1:100

Replace sashes to the existing windows with new sashes with slimline double glazing.

Replace sashes to the existing windows with new

sashes with slimline double glazing.