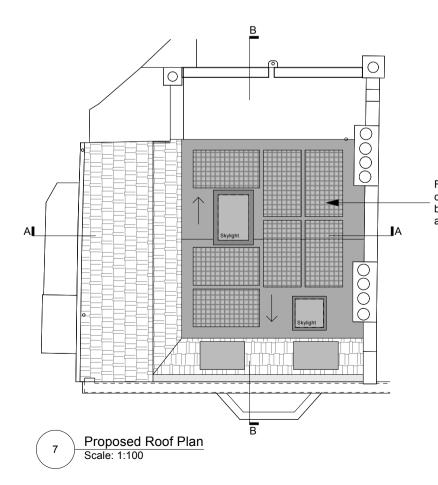

**AS APPROVED** APP: 2025/0248/P

Flat roof with PV array. Size and configuration to be confirmed. To be set back minimum 300mm from the front and rear edges of the roof.

Issued for Planning Issued for Planning 20/02/25 SM 20/01/25 SM 13/12/24 SM Issued for Comm