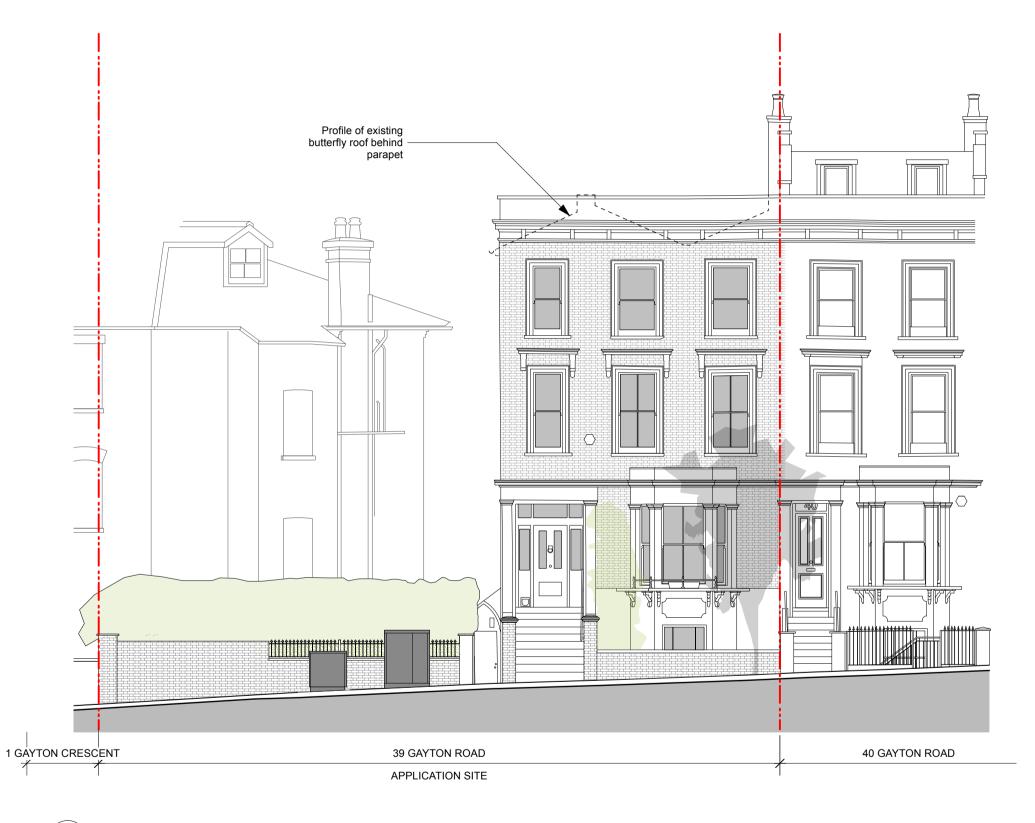

**Existing Front Elevation** 1 Scale: 1:100

| 2411    | (00)101             |         | P1            |
|---------|---------------------|---------|---------------|
| drawing | General Arrangement | scale   | 1:100 @ A3    |
|         | Front Elevation     | date    | December 2024 |
|         | Existing            | drawn   | SM            |
| project | 39 Gayton Road,     | checked |               |
|         | London, NW3 1TU     | printed |               |
| clent   | Anna Cheveley       |         |               |