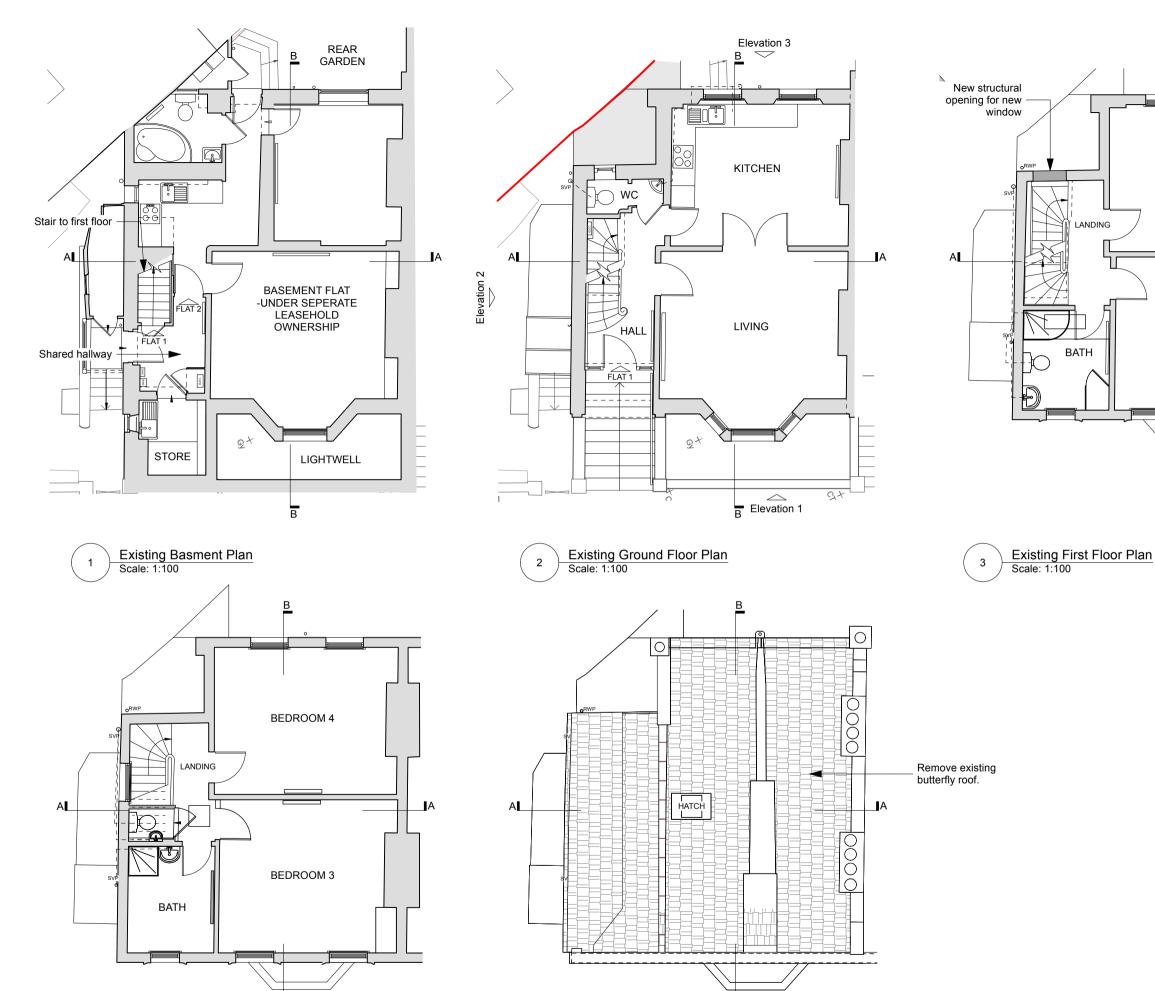

**Existing Roof Plan** 

Existing Second Floor Plan

Scale: 1:100

## GENERAL NOTES:

BEDROOM 2

BEDROOM 1

BATH

- 1. All dimensions to be checked on site prior to commencement of any works and/or preparation of any shop drawings.
  2. All dimensions in millimeters unless noted otherwise.
  2. Sizes of and dimensions to any structural elements are indicative only. See structural engineers drawings.
  3. This drawing to be read in conjunction with all relevant Architect's drawings, specifications and other Consultant's information.
  4. Any discrepancy between this and any other documents shall be referred immediately to the architect. IF IN DOUBT ASK.