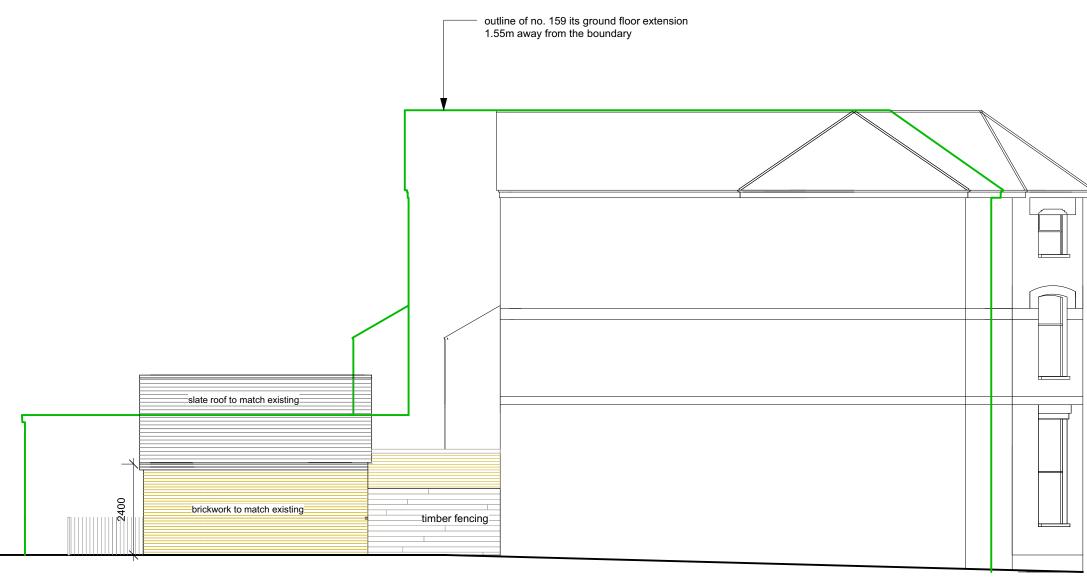

EXISTING SIDE ELEVATION (NORTH)

PROPOSED SIDE ELEVATION (NORTH)

EXISTING SIDE ELEVATION (SOUTH)

PROPOSED SIDE ELEVATION(SOUTH)

|  | Eav: 01763 949001 | LONDON NW6 2LG<br>PROPOSED EXTENSIONS | Drawn By Checked By Scale Date Drawing No. | DA<br>DA<br>1:100 @A2<br>May 2025<br>H - WEL - P06A |
|--|-------------------|---------------------------------------|--------------------------------------------|-----------------------------------------------------|
|--|-------------------|---------------------------------------|--------------------------------------------|-----------------------------------------------------|