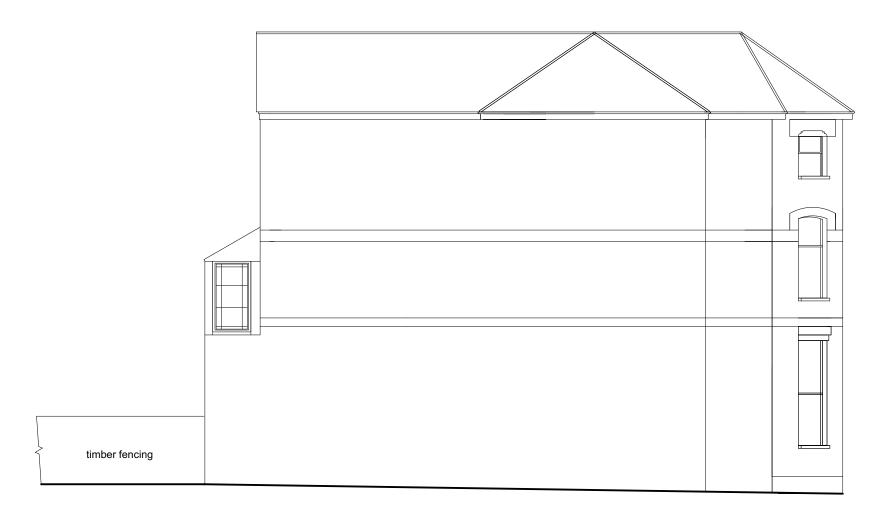

EXISTING SIDE ELEVATION (NORTH)

PROPOSED SIDE ELEVATION (NORTH)

EXISTING SIDE ELEVATION (SOUTH)

PROPOSED SIDE ELEVATION(SOUTH)

|  | Eav: 01763 949001 | LONDON NW6 2LG<br>PROPOSED EXTENSIONS | Drawn By Checked By Scale Date Drawing No. | DA<br>DA<br>1:100 @A2<br>May 2025<br>H - WEL - P06A |
|--|-------------------|---------------------------------------|--------------------------------------------|-----------------------------------------------------|
|--|-------------------|---------------------------------------|--------------------------------------------|-----------------------------------------------------|