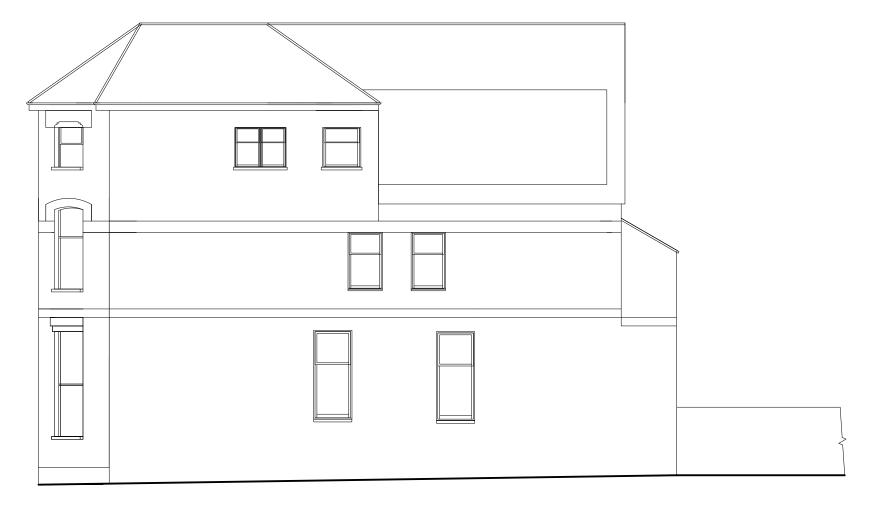

EXISTING SIDE ELEVATION (NORTH)

PROPOSED SIDE ELEVATION (NORTH)

EXISTING SIDE ELEVATION (SOUTH)

PROPOSED SIDE ELEVATION(SOUTH)

|  | Eav: 01763 949001 | LONDON NW6 2LG<br>PROPOSED EXTENSIONS | Drawn By Checked By Scale Date Drawing No. | DA<br>DA<br>1:100 @A2<br>May 2025<br>H - WEL - P06A |
|--|-------------------|---------------------------------------|--------------------------------------------|-----------------------------------------------------|
|--|-------------------|---------------------------------------|--------------------------------------------|-----------------------------------------------------|