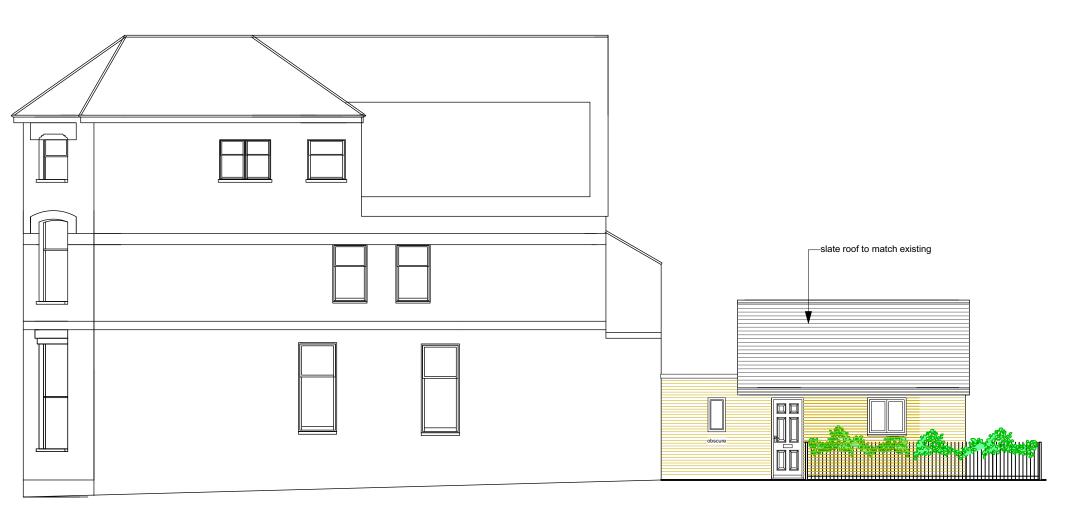

EXISTING SIDE ELEVATION (NORTH)

PROPOSED SIDE ELEVATION (NORTH)

EXISTING SIDE ELEVATION (SOUTH)

PROPOSED SIDE ELEVATION(SOUTH)

|  | Eav: 01763 949001 | LONDON NW6 2LG<br>PROPOSED EXTENSIONS | Drawn By Checked By Scale Date Drawing No. | DA<br>DA<br>1:100 @A2<br>May 2025<br>H - WEL - P06A |
|--|-------------------|---------------------------------------|--------------------------------------------|-----------------------------------------------------|
|--|-------------------|---------------------------------------|--------------------------------------------|-----------------------------------------------------|