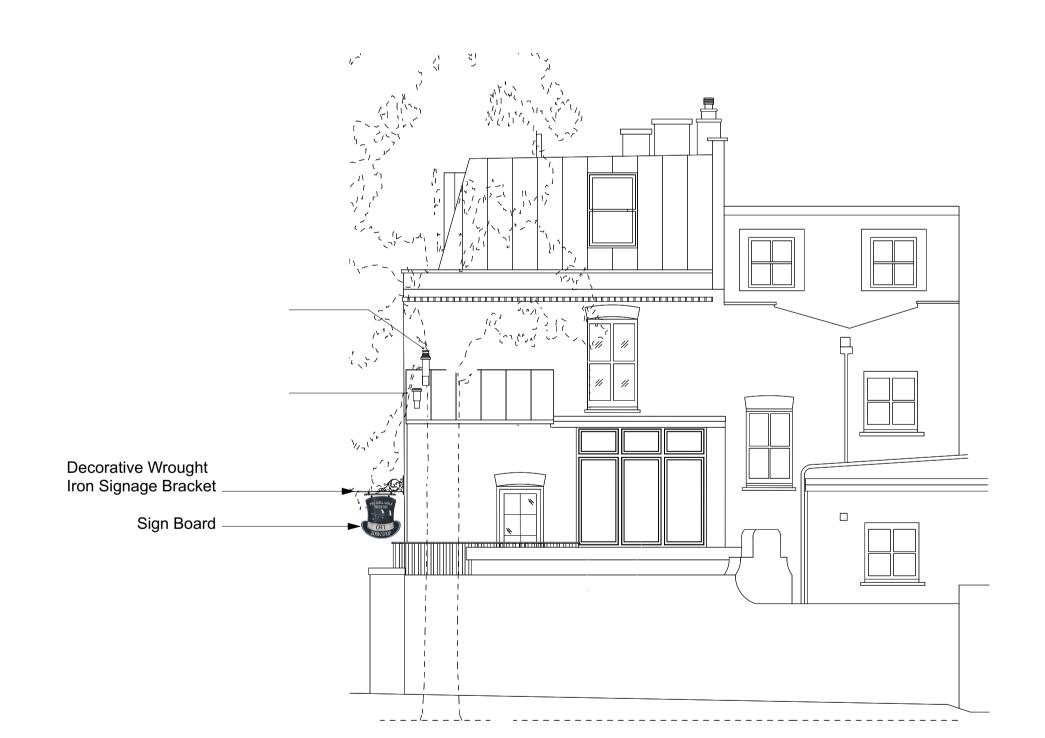

1 Existing North East Elevation
Scale: 1:75

Proposed North East Elevation
Scale: 1:75

3 Existing North West Elevation
Scale: 1:75

Gas cupboard doors painted to match adjacent brickwork to minimise presence