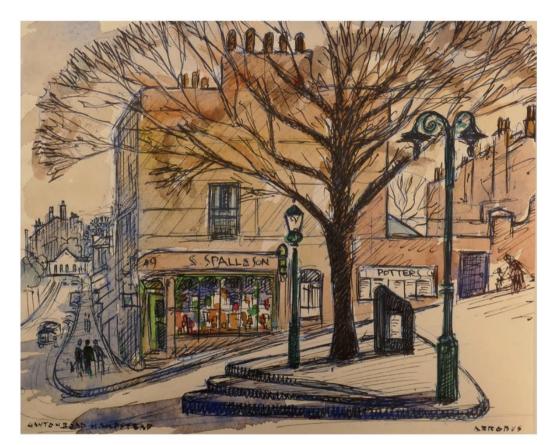

Spall the Grocer, corner of Gayton and Willow Roads. Photo courtesy: Camden Local Studies and Archives Centre

Original Shop Sign shown in historic illustration Proposed signage is in a similar location Illustration source: Camden Local Studies and Archives Centre