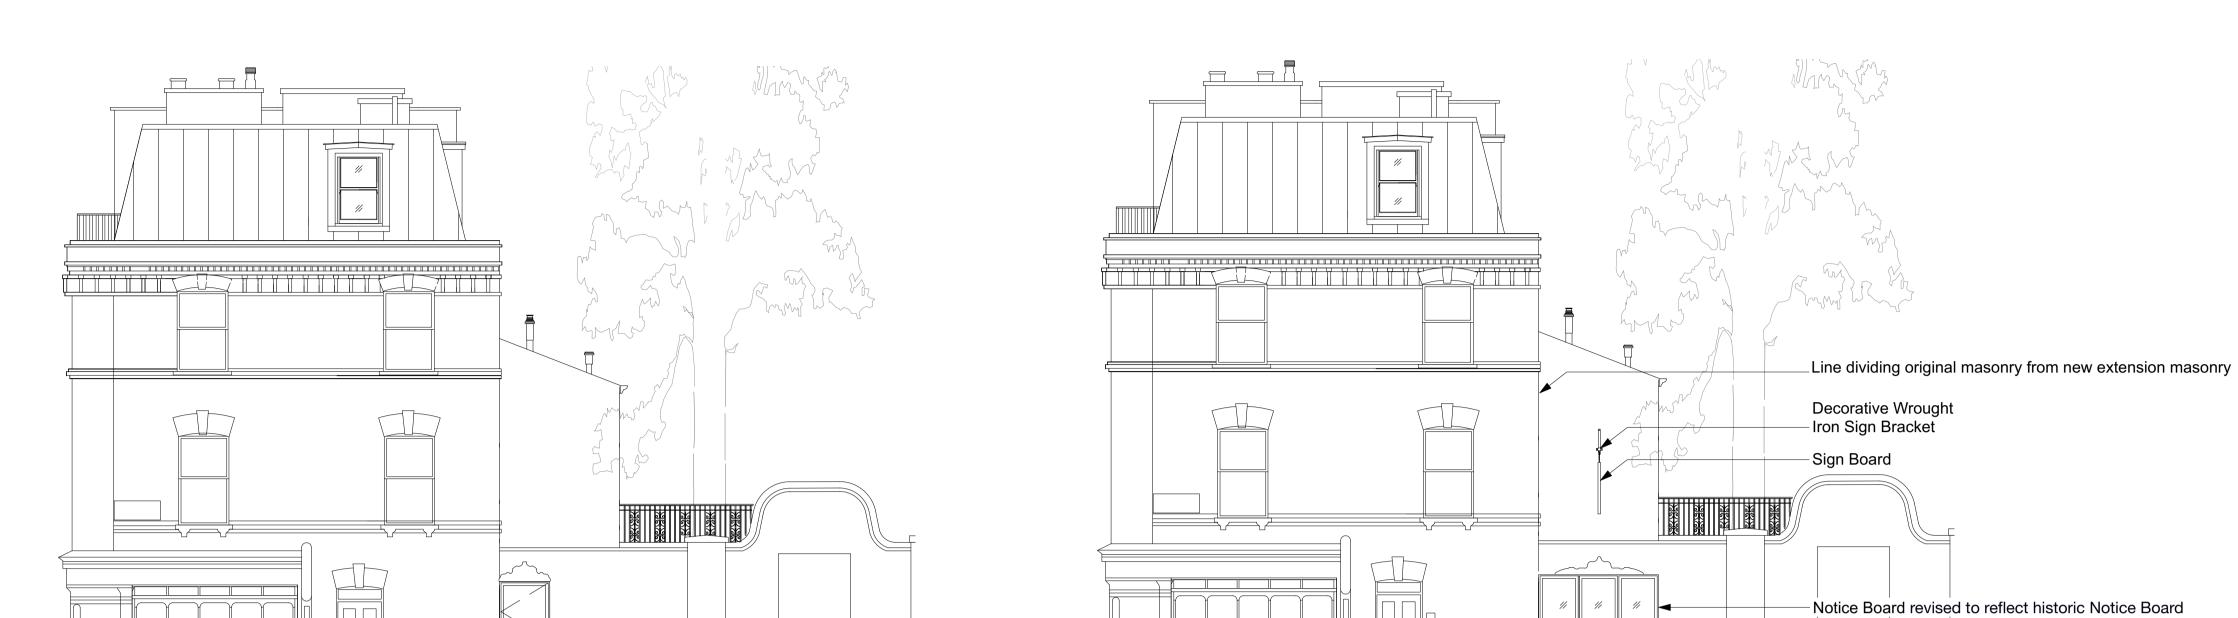

1 Existing North East Elevation
Scale: 1:75

Proposed North East Elevation
Scale: 1:75

3 Existing North West Elevation
Scale: 1:75

Gas cupboard doors painted to match adjacent brickwork to minimise presence