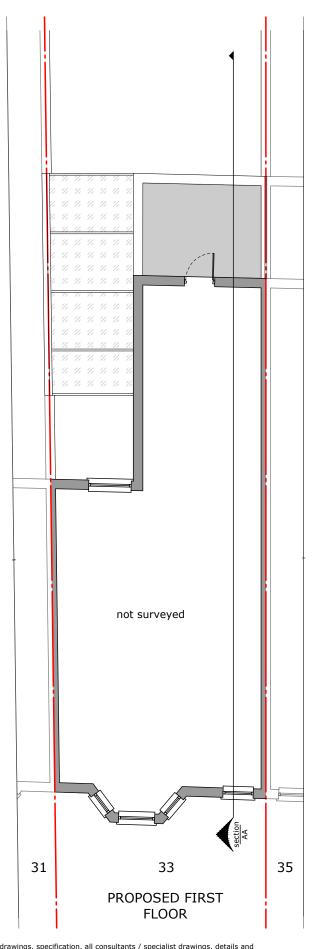

## 33 Roderick Road NW3 2NN

|                                         | Drawing title:<br>Proposed Ground Fl | Revision:<br>B      | Scale 1:50 @ A3 | Drawn by:<br>DO | Job No:<br>EW202500011 | Job address:<br>33 Roderick Road NW3 2NN |
|-----------------------------------------|--------------------------------------|---------------------|-----------------|-----------------|------------------------|------------------------------------------|
| SPACE 0                                 | Drawing No:<br>02                    | Date:<br>16/05/2025 | 0 0.5 1 1.5m    | Phase:<br>App   | Council:<br>Camden     | Job type:<br>Ground extension            |
| London's Leading Home Extension Company |                                      |                     |                 | •               |                        |                                          |