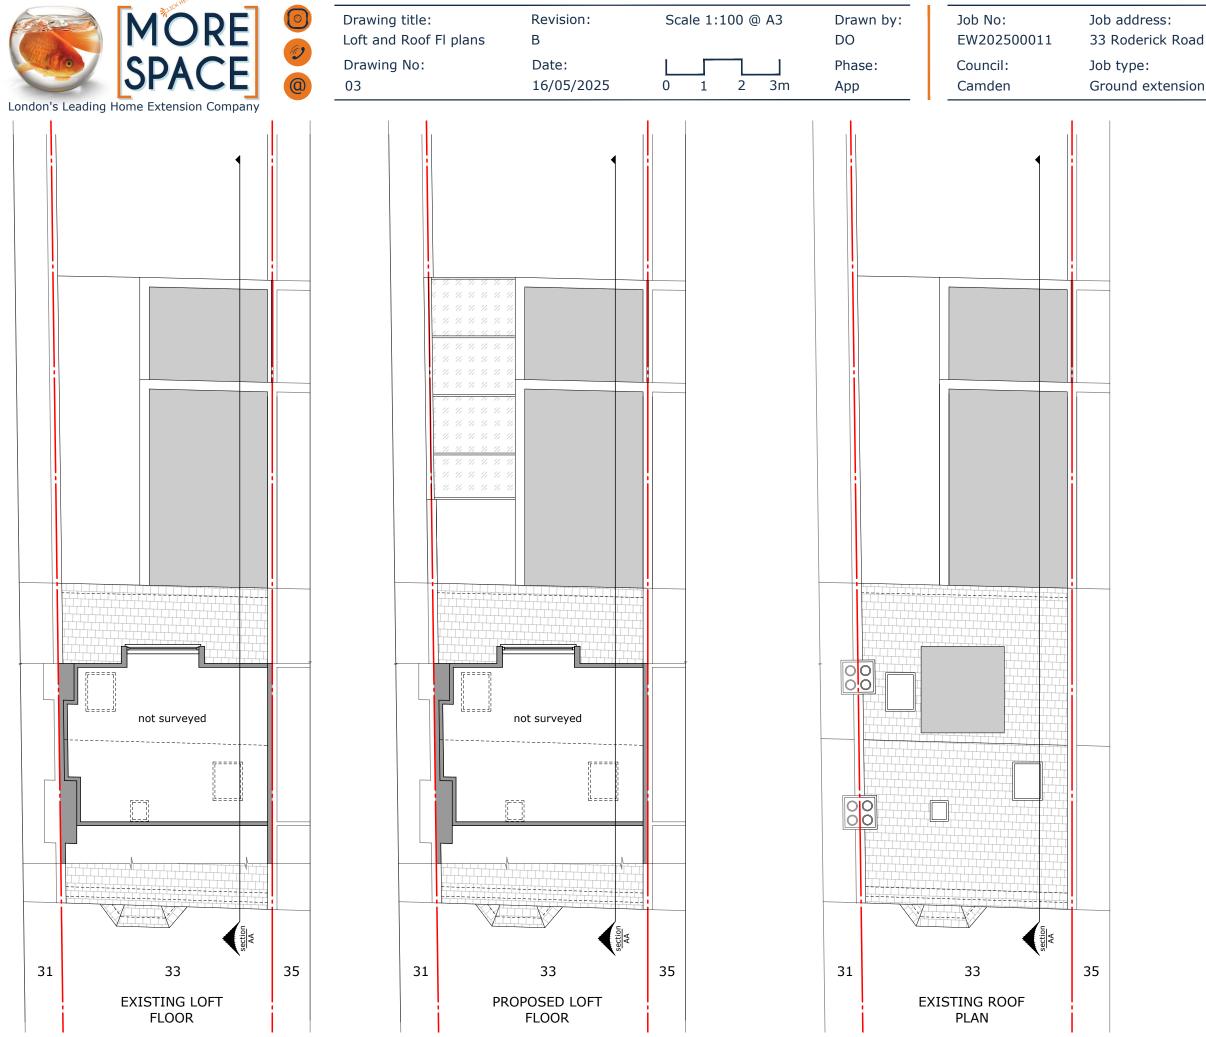

All works to be carried out in accordance with current building regulations and as per signed contract. All dimensions / levels to be checked and verified on site before commencing any work and any discrepancies to be read in conjunction with contract documents, project working drawings, specification, all consultants / specialist drawings, details and specification. All materials to be used in the construction of the external surfaces of the new works shall match those in the existing building. The material produced by MoreSpace TM is copyrighted under UK & international law and is solely for the use of MoreSpace TM and those of which are explicitly authorised; in no case can this material be used by any other party, without prior written consent. All rights reserved.