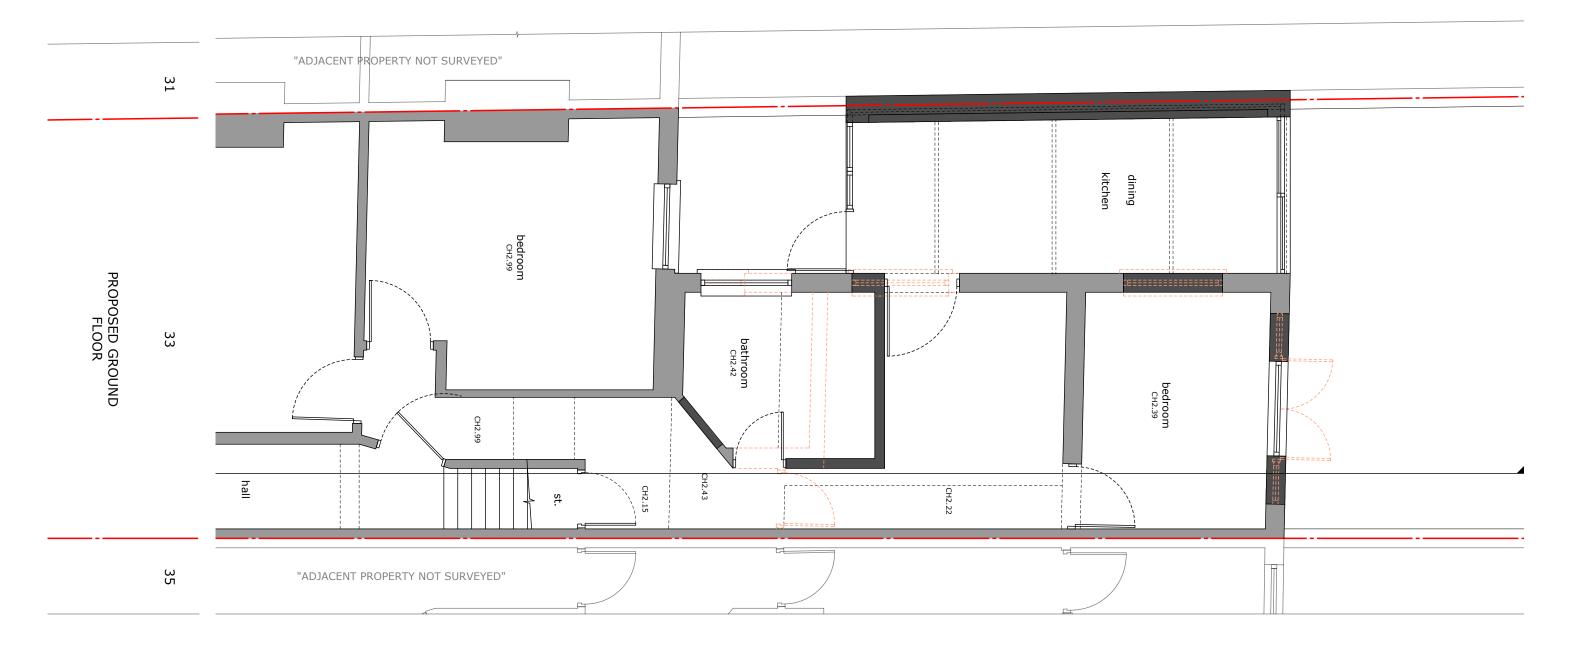

## 33 Roderick Road NW3 2NN

|                                         | Drawing title:<br>Proposed Ground Fl | Revision:<br>B      | Scale 1:50 @ A3 | Drawn by:<br>DO | Job No:<br>EW202500011 | Job address:<br>33 Roderick Road NW3 2NN |
|-----------------------------------------|--------------------------------------|---------------------|-----------------|-----------------|------------------------|------------------------------------------|
| SPACE 0                                 | Drawing No:<br>02                    | Date:<br>16/05/2025 | 0 0.5 1 1.5m    | Phase:<br>App   | Council:<br>Camden     | Job type:<br>Ground extension            |
| London's Leading Home Extension Company |                                      |                     |                 | •               |                        |                                          |