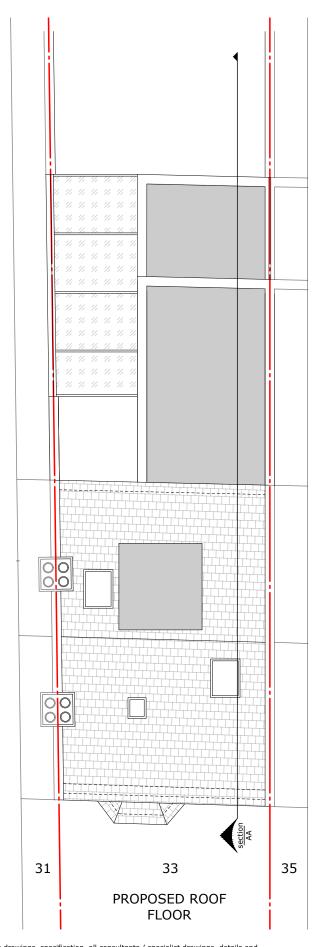

## 33 Roderick Road NW3 2NN

|                                         | Drawing title:<br>Proposed Ground Fl | Revision:<br>B      | Scale 1:50 @ A3 | Drawn by:<br>DO | Job No:<br>EW202500011 | Job address:<br>33 Roderick Road NW3 2NN |
|-----------------------------------------|--------------------------------------|---------------------|-----------------|-----------------|------------------------|------------------------------------------|
| SPACE 0                                 | Drawing No:<br>02                    | Date:<br>16/05/2025 | 0 0.5 1 1.5m    | Phase:<br>App   | Council:<br>Camden     | Job type:<br>Ground extension            |
| London's Leading Home Extension Company |                                      |                     |                 | •               |                        |                                          |