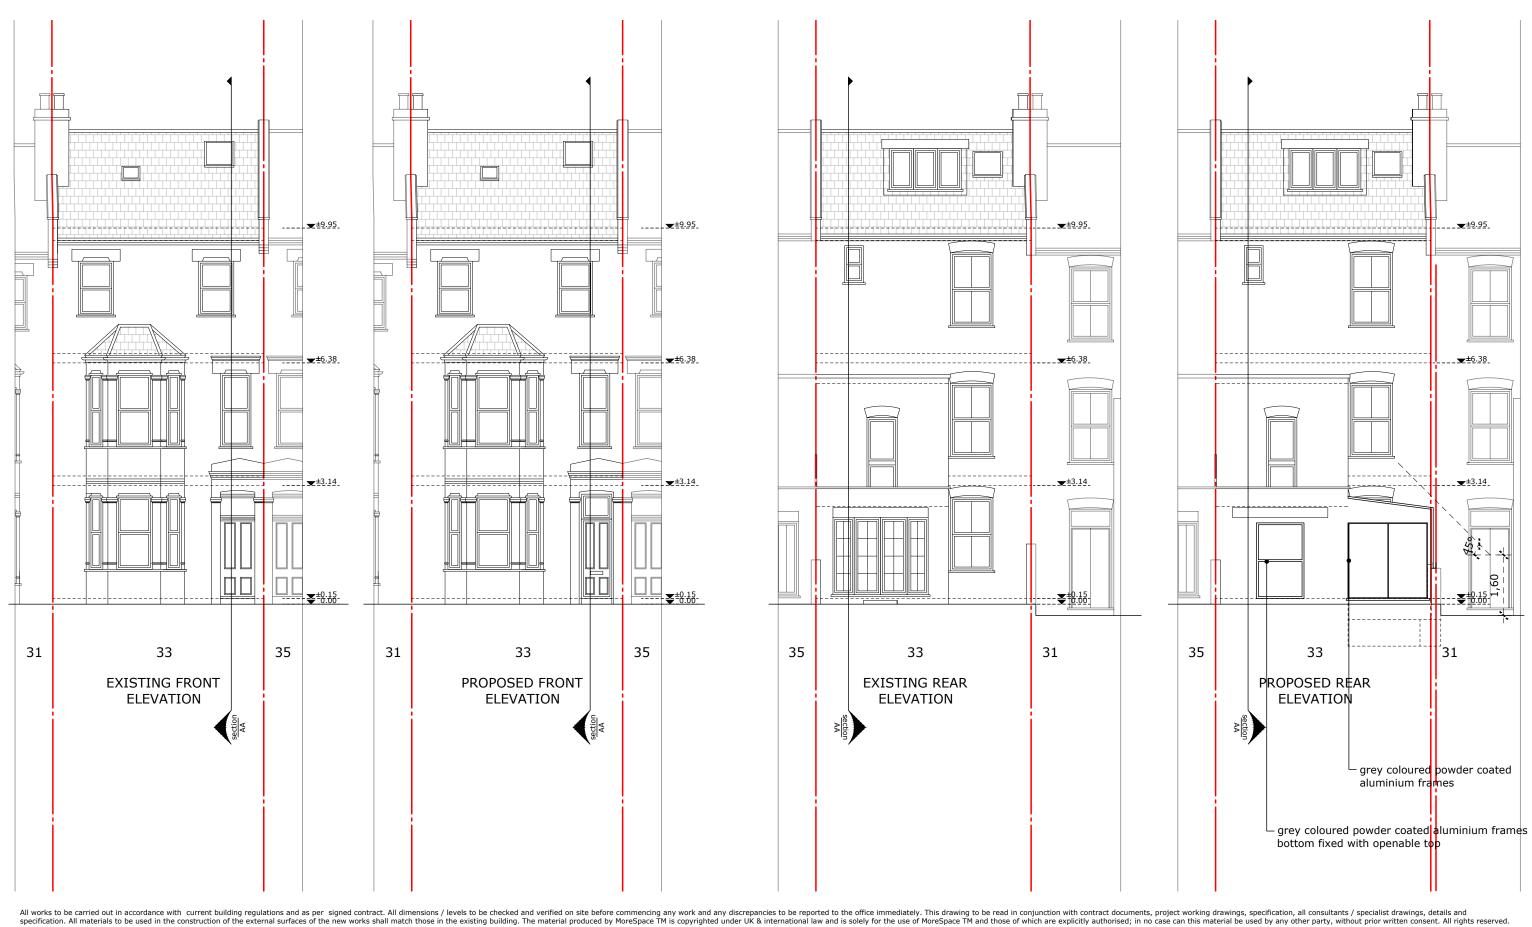

## 33 Roderick Road NW3 2NN

|                                         |            | Drawing title:<br>Elevations | Revision: Scale 1:100 @ A3<br>B |          | Drawn by:<br>DO | Job No:<br>EW202500011 | Job address:<br>33 Roderick Roa |
|-----------------------------------------|------------|------------------------------|---------------------------------|----------|-----------------|------------------------|---------------------------------|
| SPACE                                   | <i>(</i> ) | Drawing No:<br>04            | Date:<br>16/05/2025             | 0 1 2 3m | Phase:<br>App   | Council:<br>Camden     | Job type:<br>Ground extensio    |
| London's Leading Home Extension Company |            |                              |                                 |          |                 |                        |                                 |

# Road NW3 2NN

# Client: Ms P. Cogram Consultant: SE