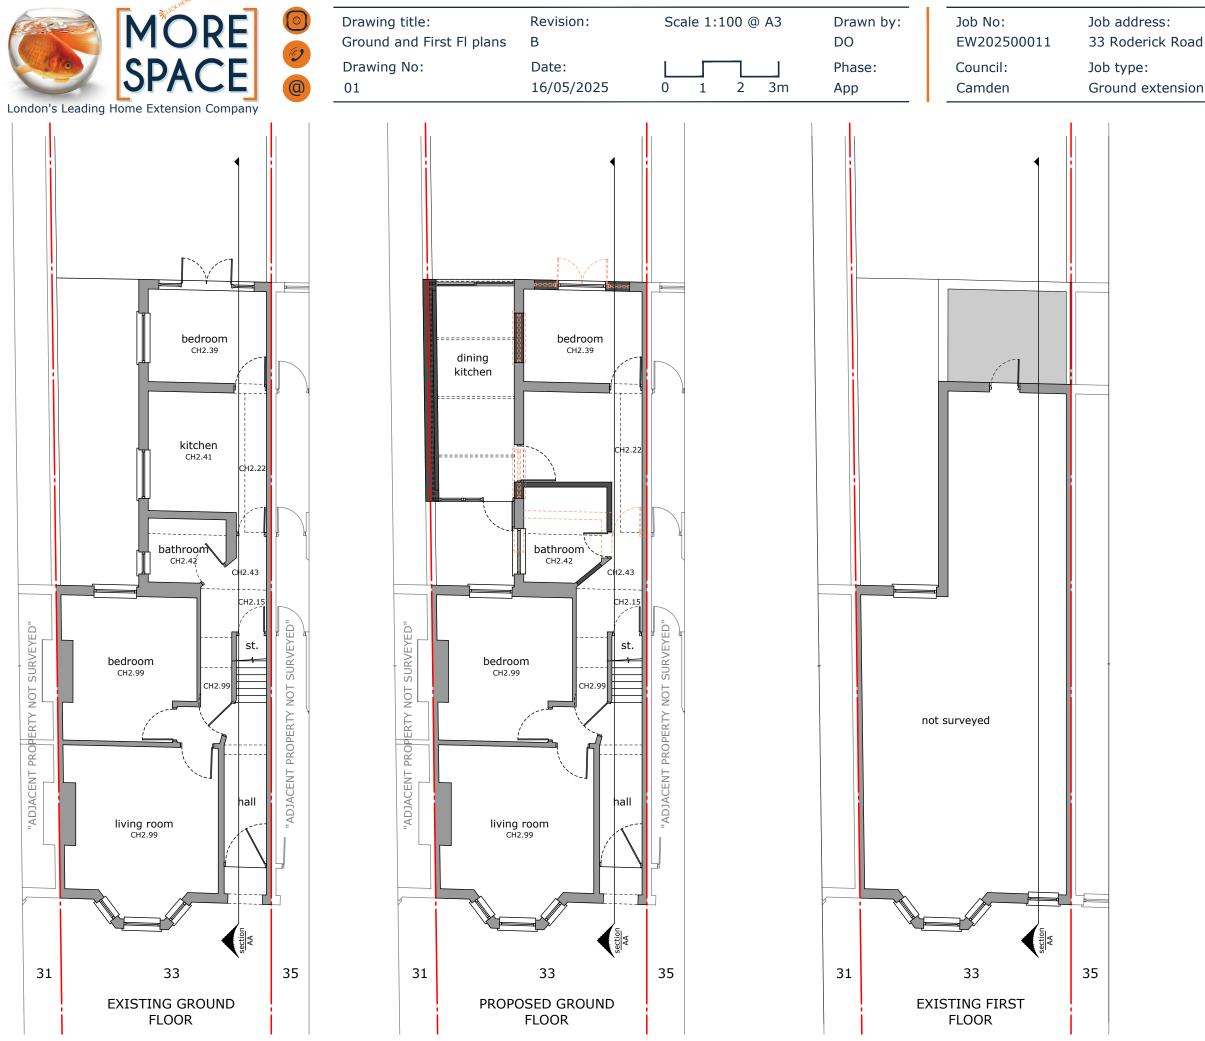

All works to be carried out in accordance with current building regulations and as per signed contract. All dimensions / levels to be checked and verified on site before commencing any work and any discrepancies to be read in conjunction with contract documents, project working drawings, specification, all consultants / specialist drawings, details and specification. All materials to be used in the construction of the external surfaces of the new works shall match those in the existing building. The material produced by MoreSpace TM is copyrighted under UK & international law and is solely for the use of MoreSpace TM and those of which are explicitly authorised; in no case can this material be used by any other party, without prior written consent. All rights reserved.