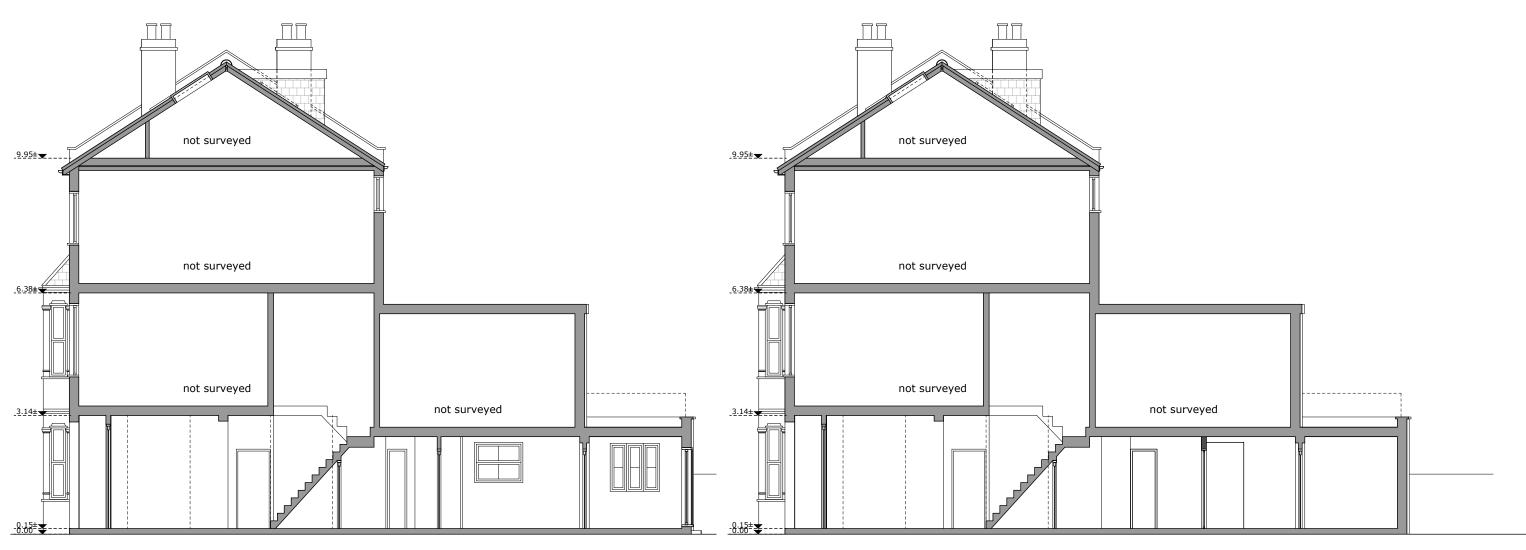

# Road NW3 2NN

### nsion

|                                         | Drawing title:<br>Sections | Revision:<br>B | Scale 1:100 @ A3 | Drawn by:<br>DO | Job No:<br>EW202500011 | Job address:<br>33 Roderick Road NW3 2NN | Client:<br>Ms P. Cogram |
|-----------------------------------------|----------------------------|----------------|------------------|-----------------|------------------------|------------------------------------------|-------------------------|
|                                         | Drawing No:                | Date:          |                  | Phase:          | Council:               | Job type:                                | Consultant:             |
|                                         | 06                         | 16/05/2025     | 0 1 2 3m         | Арр             | Camden                 | Ground extension                         | SE                      |
| London's Leading Home Extension Company |                            |                |                  |                 | •                      |                                          |                         |

EXISTING SECTION AA

PROPOSED SECTION AA