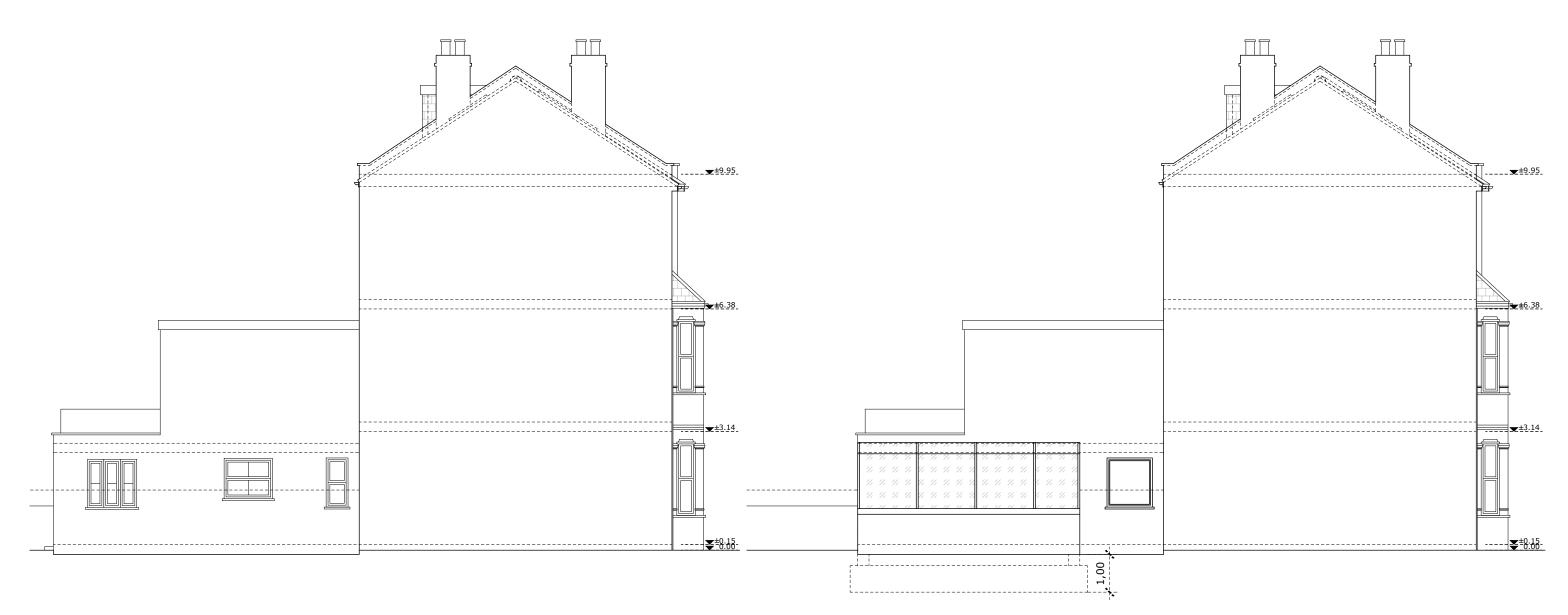

## nsion

|                                         | Drawing title:<br>Side Elevations | 5                   |          | Drawn by:<br>DO | Job No:<br>EW202500011 | Job address:<br>33 Roderick Ro |
|-----------------------------------------|-----------------------------------|---------------------|----------|-----------------|------------------------|--------------------------------|
| SPACE                                   | Drawing No:                       | Date:<br>16/05/2025 | 0 1 2 3m | Phase:<br>App   | Council:<br>Camden     | Job type:<br>Ground extens     |
| London's Leading Home Extension Company | <u> </u>                          |                     |          |                 | ·                      |                                |

EXISTING SIDE ELEVATION

PROPOSED SIDE ELEVATION