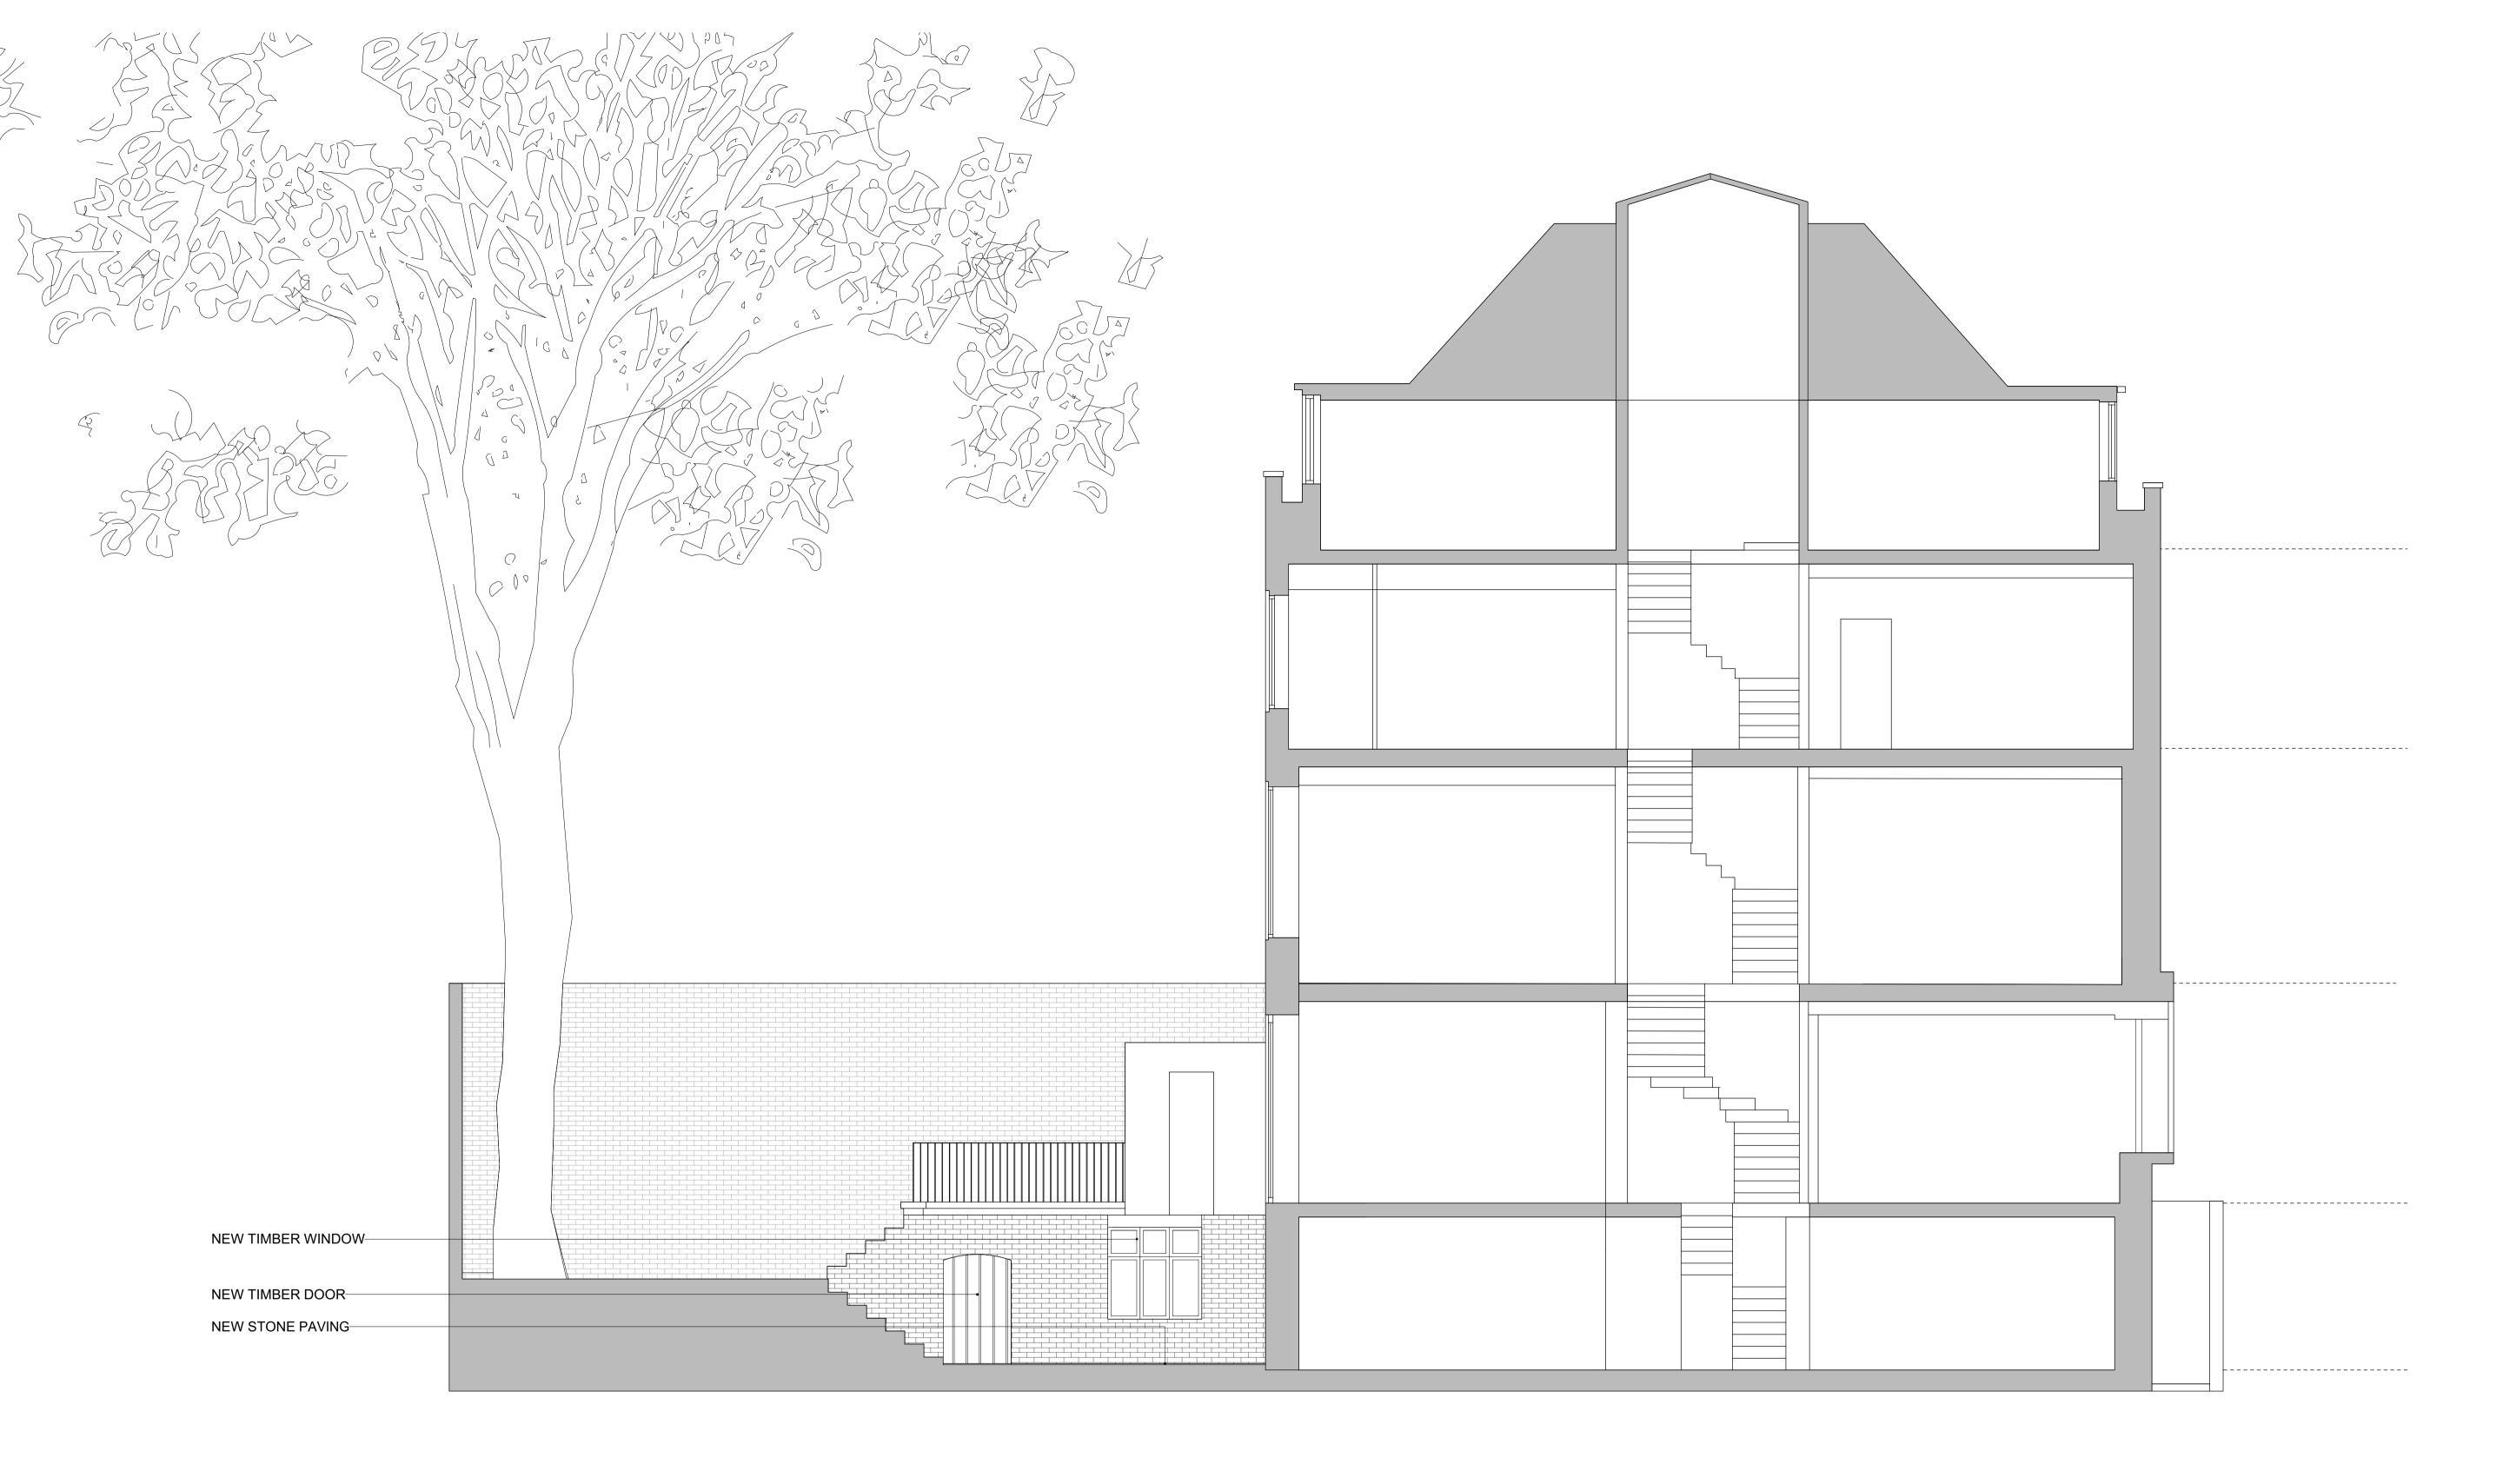

all structural elements.

© FREEFORM ARCHITECTS

| Project Name: 106 Great Russell Street, London,WC1B 3NB                 | Drawing name:  Propose | ed Sectional Elevation    |                           |
|-------------------------------------------------------------------------|------------------------|---------------------------|---------------------------|
| Client: Artimede                                                        | Date:<br>Feb 2025      | <b>Job no:</b> 24-FFA-004 | Drawing no:<br>GA_SEC_007 |
| All dimensions are in millimetres  All dimensions to be checked on site | Scale: Sheet Size A1   | Revision:                 | <b>Drawn by:</b> RDL      |