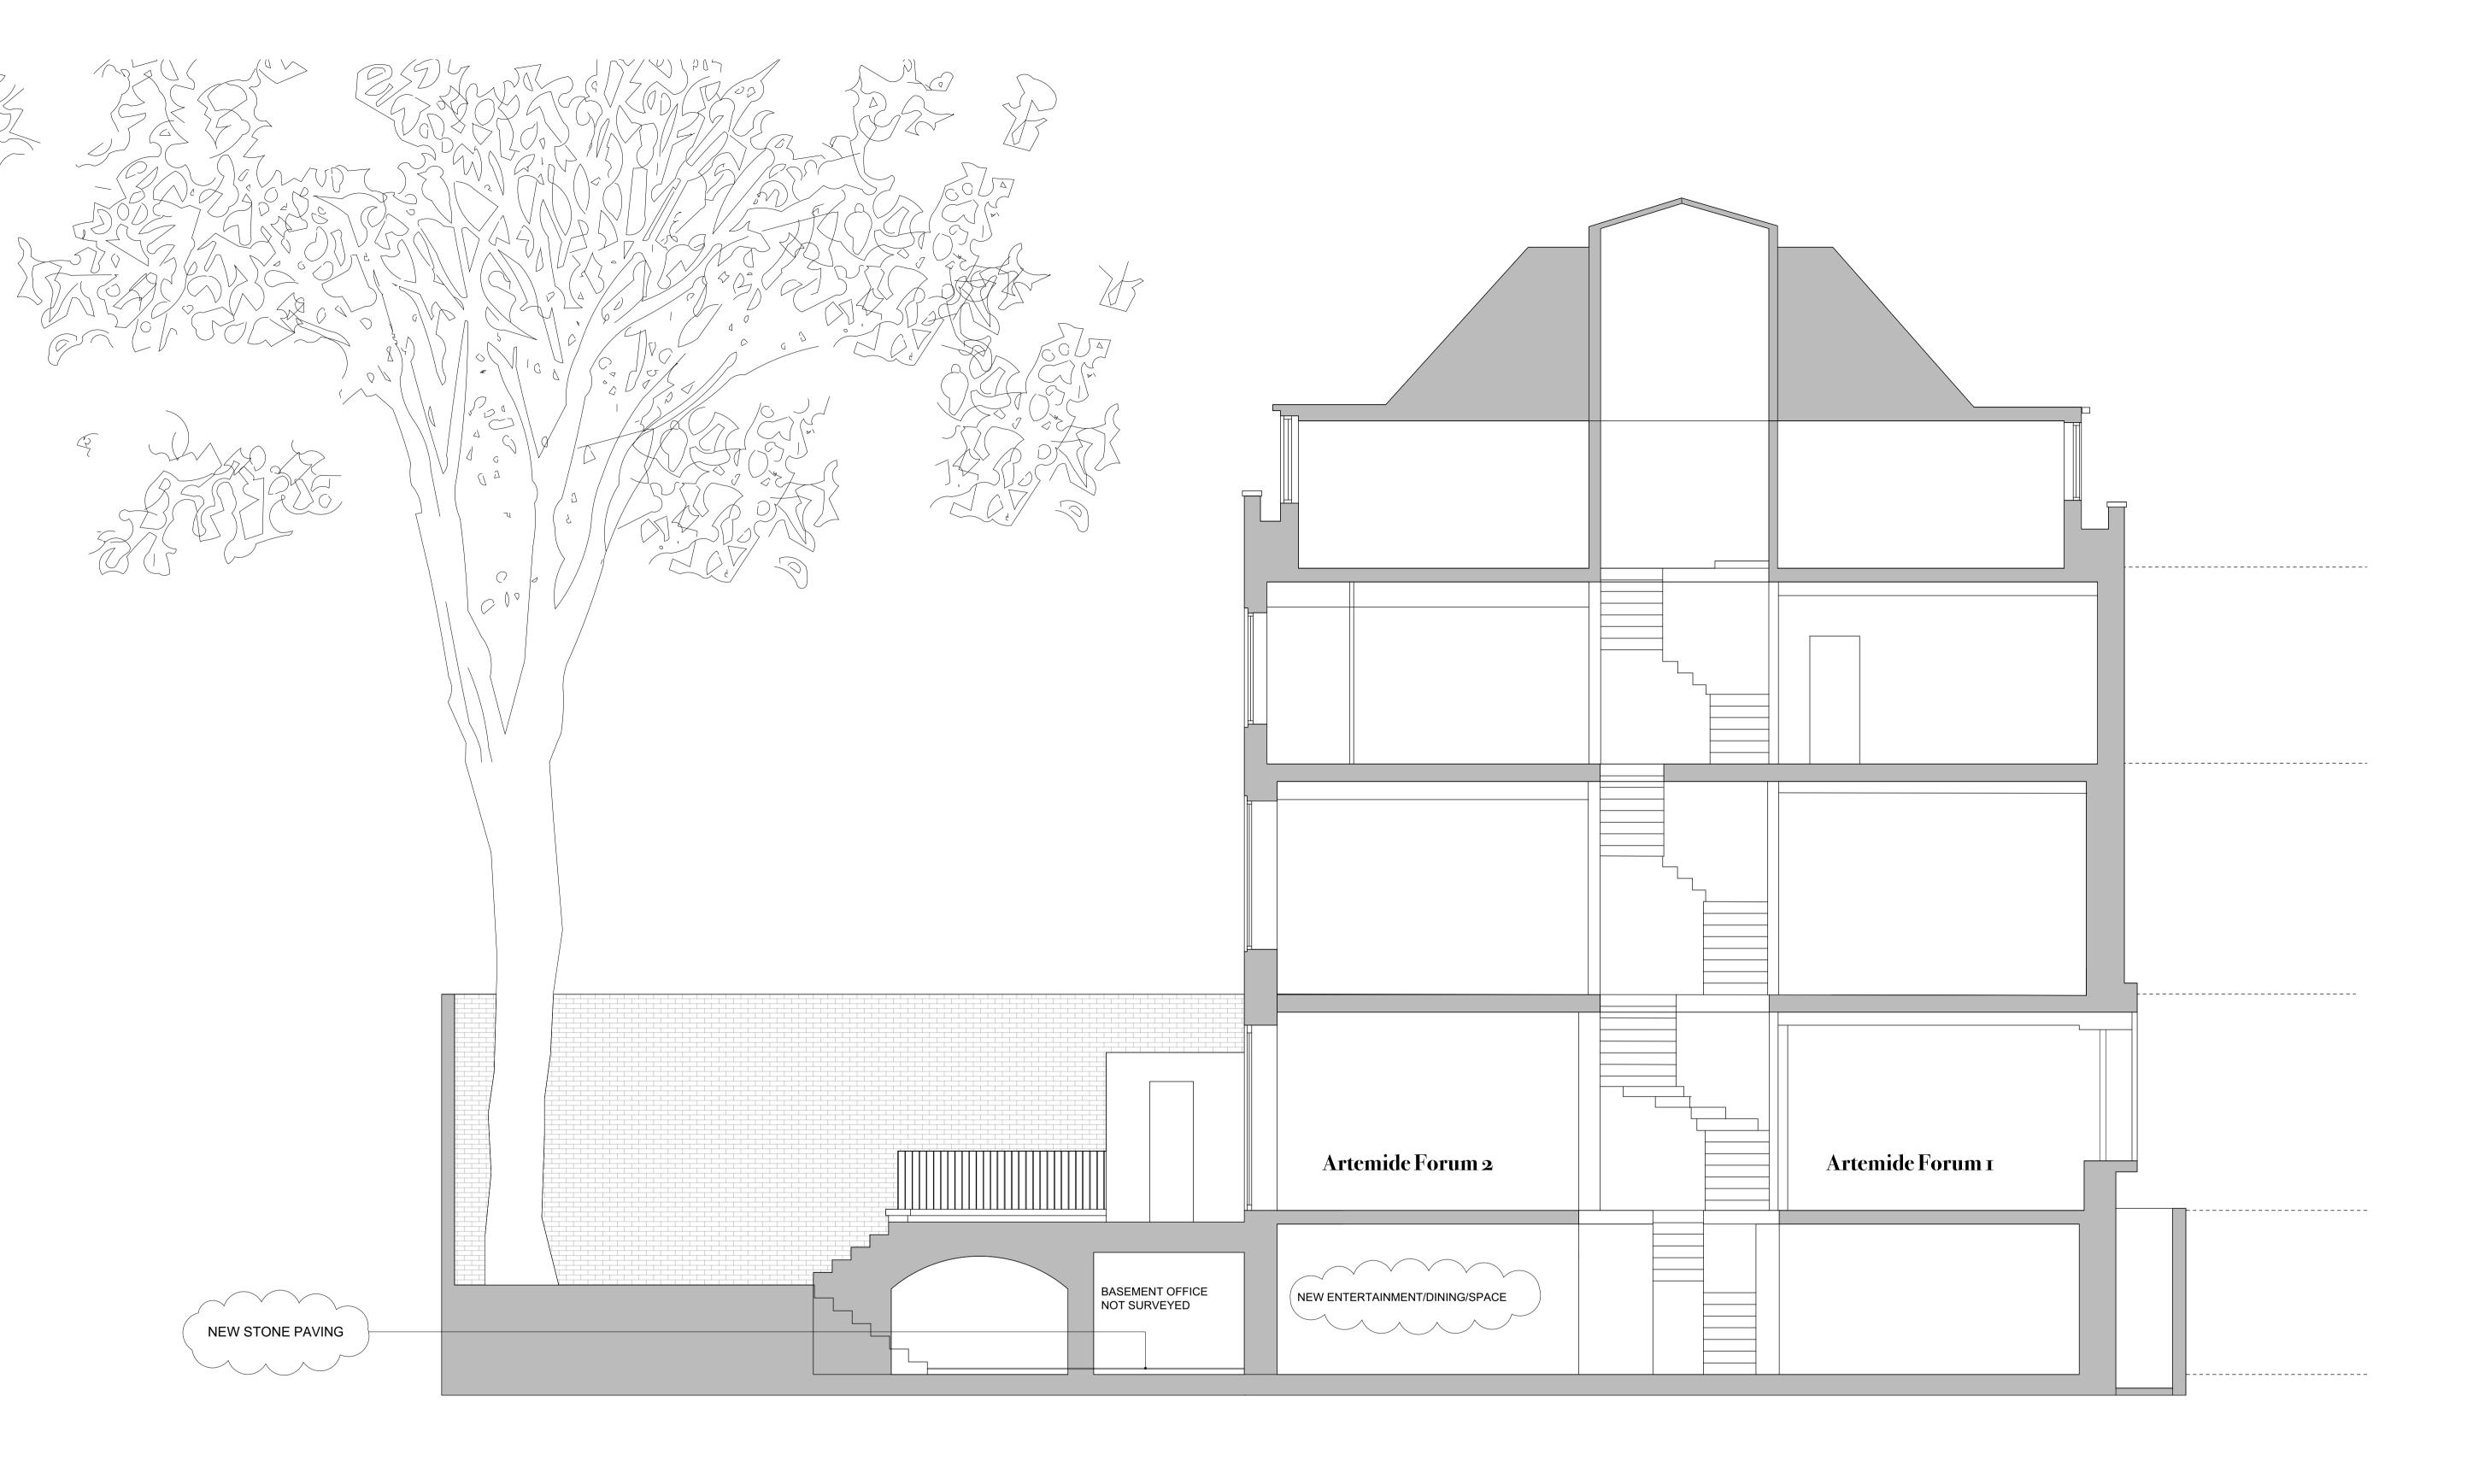

| Project Name: 106 Great Russell Street, London,WC1B 3NB                | Drawing name:  Proposed Section A-A |                           |                           |
|------------------------------------------------------------------------|-------------------------------------|---------------------------|---------------------------|
| Client: Artimede                                                       | Date:<br>Feb 2025                   | <b>Job no:</b> 24-FFA-004 | Drawing no:<br>GA_SEC_004 |
| All dimensions are in millimetres All dimensions to be checked on site | Scale: Sheet Size A1 1:50           | Revision:                 | Drawn by:<br>RDL          |