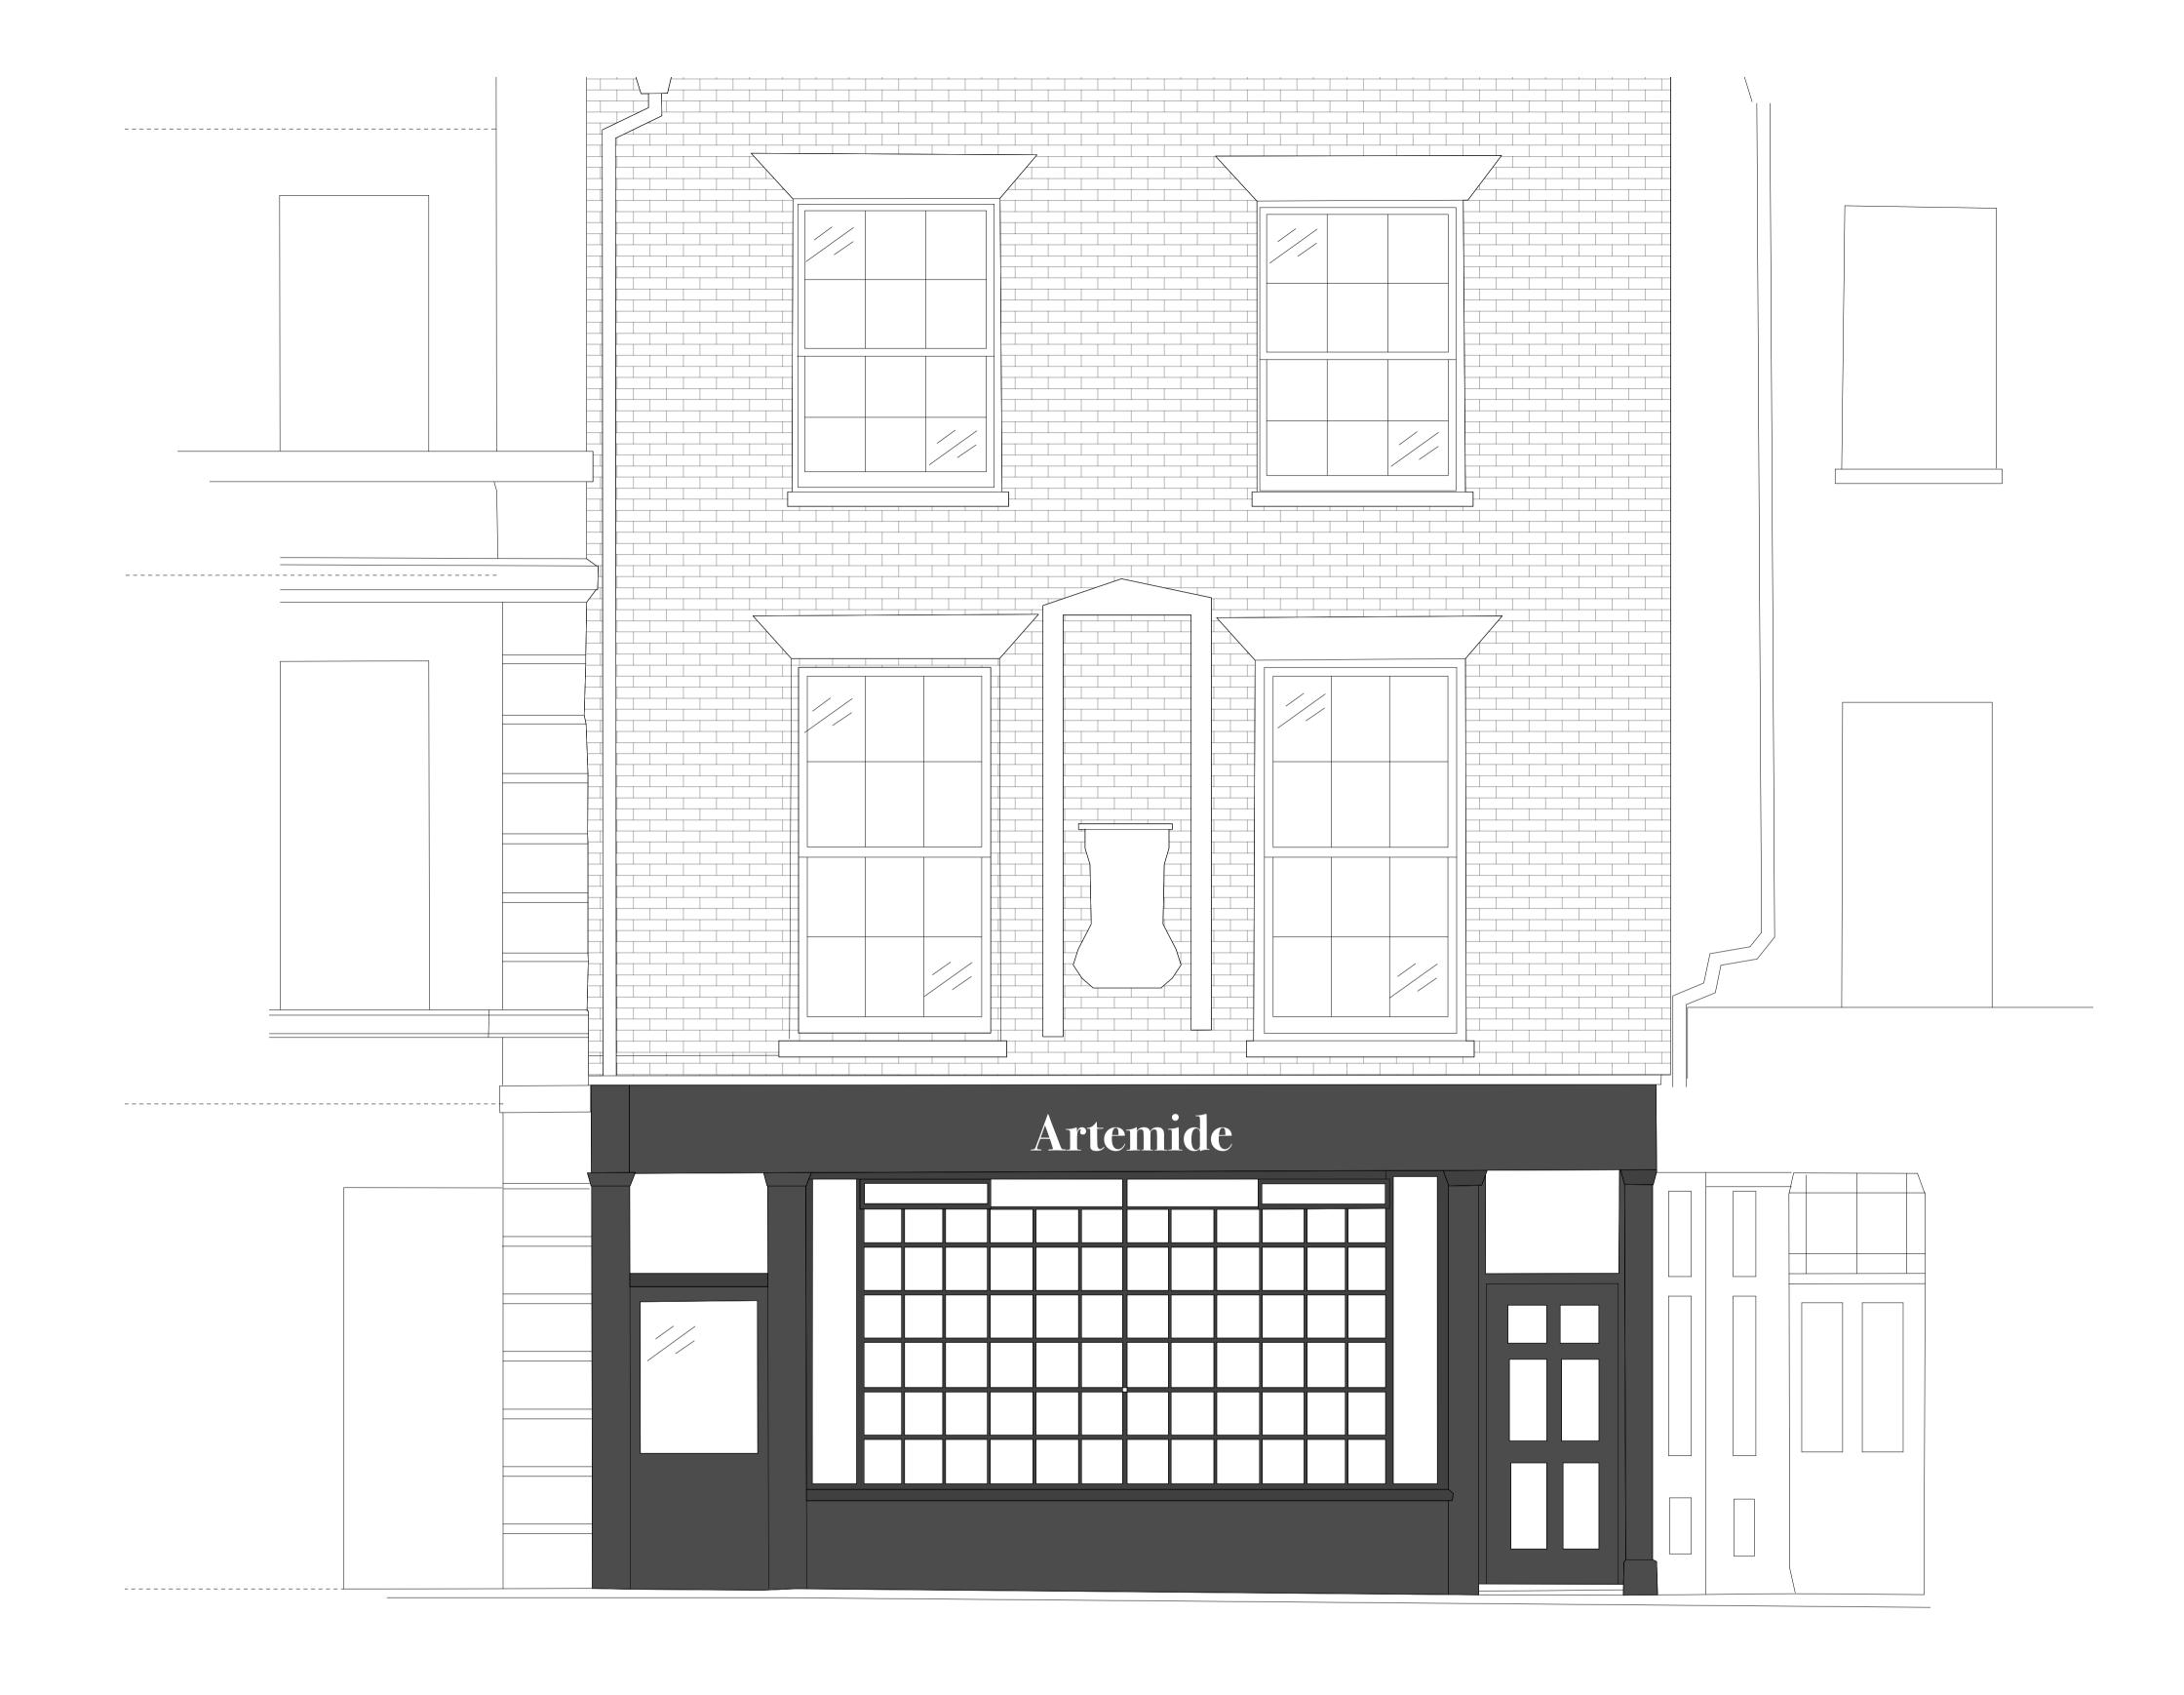

© FREEFORM ARCHITECTS

| Project Name: 106 Great Russell Street, London,WC1B 3NB                 | Drawing name:  Propose    | d Front Elevation         |                          |
|-------------------------------------------------------------------------|---------------------------|---------------------------|--------------------------|
| Client: Artimede                                                        | Date:<br>Feb 2025         | <b>Job no:</b> 24-FFA-004 | Drawing no:<br>GA_EL_007 |
| All dimensions are in millimetres  All dimensions to be checked on site | Scale: Sheet Size A1 1:25 | Revision:                 | <b>Drawn by:</b><br>RDL  |